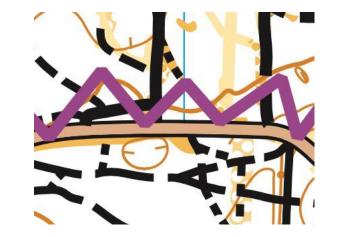

# **SPECIAL INFORMATION**

MAP:

FORBIDDEN RIDE ON MAIN ROAD, BUT RIDING THE ADJACENT TRACKS (NOT THE CURBSIDE!) ALLOWED. CROSSING NOT ALLOWED.