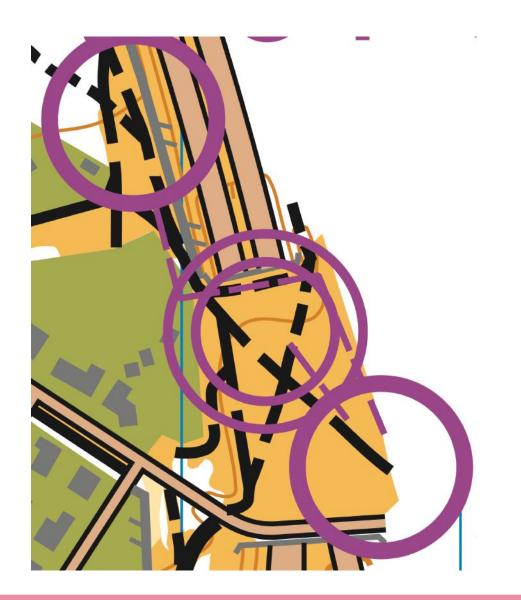

| 50 - 55               |
| Men   | 18.1                             | 450                     | 32                 | 50 - 55               |
| W20   | 13.6                             | 225                     | 22                 | 40 - 44               |
| M20   | 15.5                             | 275                     | 28                 | 40 - 44               |
| W17   | 11.3                             | 200                     | 20                 | 32 - 37               |
| M17   | 13.6                             | 225                     | 22                 | 32 - 37               |

# **SPECIAL INFORMATION**

MAP:

FORBIDDEN RIDE ON MAIN ROAD, BUT RIDING THE ADJACENT TRACKS (NOT THE CURBSIDE!) ALLOWED. CROSSING NOT ALLOWED.





# MANDATORY ROUTE TO THE LAST CONTROL





# **WEATHER FORECAST**



#### **Chance of Precipitation**

Friday's chance: 55 %



| Time  | Phenomenon | Temperature | Wind Speed | Gusts  | Precipitation | Pressure | н |
|-------|------------|-------------|------------|--------|---------------|----------|---|
| 08:00 | *          | 6 °C        | 3 m/s 🕨    | 7 m/s  | 0 mm/val.     | 1006 hPa |   |
| 09:00 | ÷          | 8 °C        | 4 m/s 🕨    | 8 m/s  | 0 mm/val.     | 1005 hPa |   |
| 10:00 | 0          | 9 °C        | 4 m/s 🕨    | 9 m/s  | 0 mm/val.     | 1005 hPa |   |
| 11:00 | $\bigcirc$ | 9 °C        | 4 m/s 🕨    | 9 m/s  | 0 mm/val.     | 1006 hPa |   |
| 12:00 | 0          | 10 °C       | 4 m/s 🕨    | 9 m/s  | 0 mm/val.     | 1006 hPa |   |
| 13:00 | 0          | 11 °C       | 4 m/s 🕨    | 9 m/s  | 0 mm/val.     | 1006 h