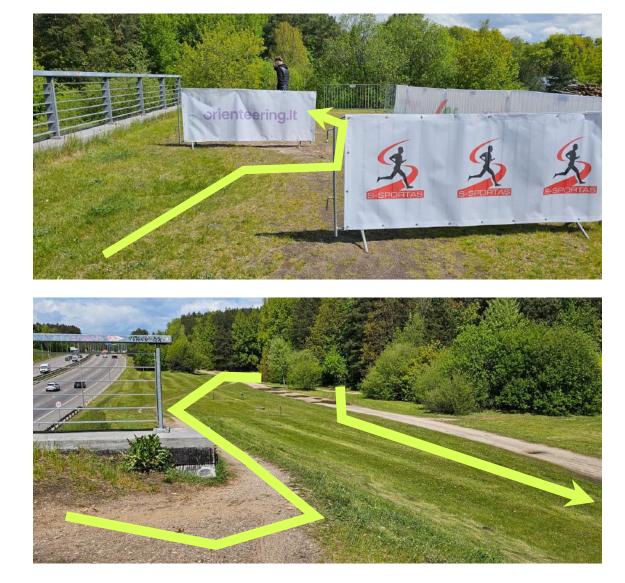

#### **QUARANTINE:**

All participants should start from Start Quarantine.

Quarantine is located at the Finish Arena, 5,7 km from the Event Centre.

All participants should head directly to quarantine upon arrival to the Finish Arena.

Organisers will carry bags from Quarantine to Finish area. Bags tent will be located closer to Food tent

#### **PRE - START PROCEDURE:**

Pre-start – from the Start quarantine, **8 min** before the actual start time

distance to start - 900 m

There will be a tablet showing your start time slot. Path from the prestart to the start will be marked by red-white stripes and direction marks. Maps of the route will be available in quarantine