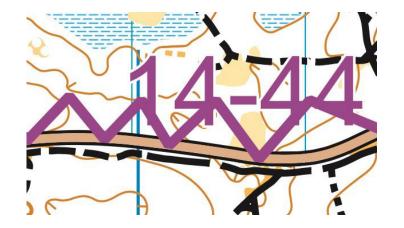

# **SPECIAL INFORMATION**

MAP:

FORBIDDEN RIDE ON MAIN ROAD, BUT RIDING THE ADJACENT TRACKS (NOT THE CURBSIDE!) ALLOWED. CROSSING NOT ALLOWED.

# MANDATORY ROUTE TO THE LAST CONTROL