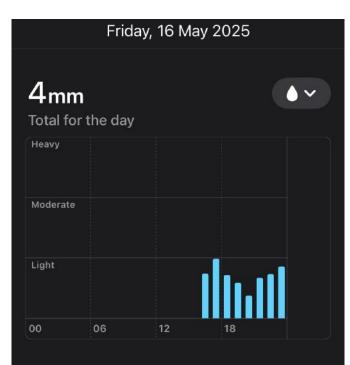

#### **Chance of Precipitation**

Friday's chance: 55 %

| Time  | Phenomenon | Temperature | Wind Speed | Gusts  | Precipitation | Pressure | н |
|-------|------------|-------------|------------|--------|---------------|----------|---|
| 08:00 | *          | 6 °C        | 3 m/s 🕨    | 7 m/s  | 0 mm/val.     | 1006 hPa |   |
| 09:00 | ÷          | 8 °C        | 4 m/s 🕨    | 8 m/s  | 0 mm/val.     | 1005 hPa |   |
| 10:00 | 0          | 9 °C        | 4 m/s 🕨    | 9 m/s  | 0 mm/val.     | 1005 hPa |   |
| 11:00 | $\bigcirc$ | 9 °C        | 4 m/s 🕨    | 9 m/s  | 0 mm/val.     | 1006 hPa |   |
| 12:00 | 0          | 10 °C       | 4 m/s 🕨    | 9 m/s  | 0 mm/val.     | 1006 hPa |   |
| 13:00 | 0          | 11 °C       | 4 m/s 🕨    | 9 m/s  | 0 mm/val.     | 1006 hPa |   |
| 14:00 | $\bigcirc$ | 11 °C       | 4 m/s 🕨    | 9 m/s  | 0 mm/val.     | 1007 hPa |   |
| 15:00 | 5          | 9 °C        | 4 m/s 🕨    | 10 m/s | 0.1 mm/val.   | 1007 hPa |   |
| 16:00 | 6.         | 7 °C        | 4 m/s 🕨    | 10 m/s | 0.3 mm/val.   | 1007 hPa |   |
| 17:00 | 60         | 7 °C        | 5 m/s 🔻    | 9 m/s  | 0.4 mm/val.   | 1007 hPa |   |