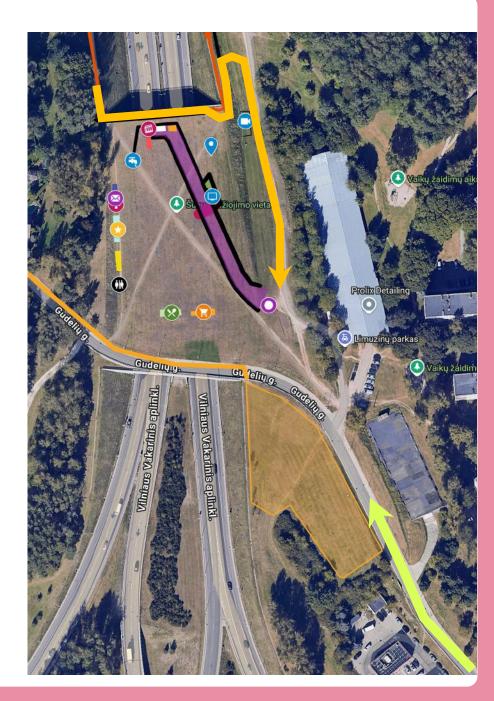

# **QUARANTINE AND PRE-START PROCEDURE**

#### **QUARANTINE:**

All participants should start from Start Quarantine.

Quarantine is located at the Finish Arena, 5,7 km from the Event Centre.

All participants should head directly to quarantine upon arrival to the Finish Arena.

#### **PRE - START PROCEDURE:**

Pre-start – from the Start quarantine, **8 min** before the actual start time

distance to start - 900 m

There will be a tablet showing your start time slot. Path from the prestart to the start will be marked by red-white stripes and direction marks. Maps of the route will be available in quarantine