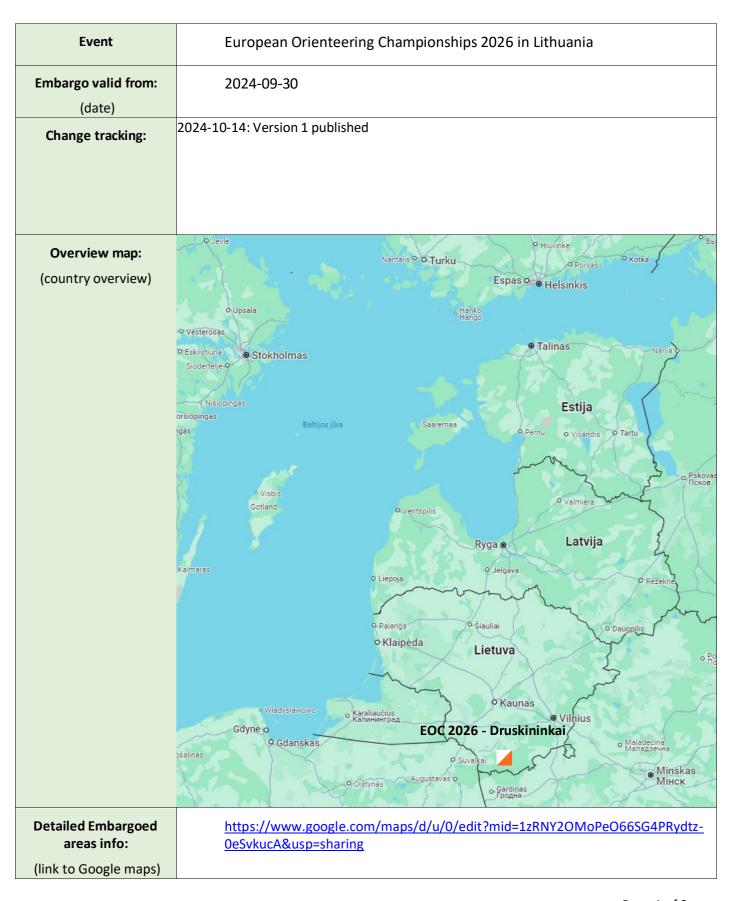

The potential competition areas are provided in the google map. Previous maps will be uploaded soon as a clickable link in the map and www.eoc2026.lt

Training areas will also be provided in the google link above. Detailed contact information for training areas/maps will soon be available in the google maps link and at <a href="https://www.eoc2026.lt">www.eoc2026.lt</a>