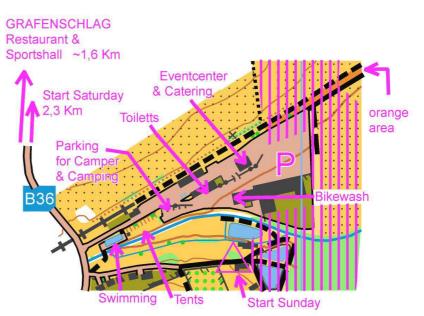

Assembly: June 12th 2016, 9:00 Uhr, 3912, Grafenschlag Lagerhaus, 48°29,437'N, 15° 10,857'E 9:00 – 10:00 a.m. Competition Center opened

Map: "Kaltenbrunn-Voitschlag", IOF-Norm 2010 (MTB-O)

- Size: A4
- Scale: 1:15.000; contour interval: 5 m; survey: May 2016, Digitalprint
- The map is printed on Pretex (waterproof but not tearproof),

Terrain : hilly area with forest and culturland, high density of paths and tracks of different quality

Start numbers: start number has to be fixed on the bike. Same start number as Saturday.

Start:

- Distance to the start: ~ 500 m
- **Starting procedure**: Single start; prestart 3 minutes; You may take the map one minute before the start.
- First start: 10:00 a.m.
- Cat. "Family" free start time between 12.30 and 13.30 o'clock

## Finish:

- Competitors who arrive in the finish after 3.00 p.m. will not be classified.
- All competitors (even those who give up) must report to the finish.

## **Price giving ceremony:** ~ **2:30 p.m.,** in finish area with price raffle.

In finish area with price raffie.

WC, Bikewash & Catering: as Saturday

Kindergarten: in the CC (from 9.30 a.m.)