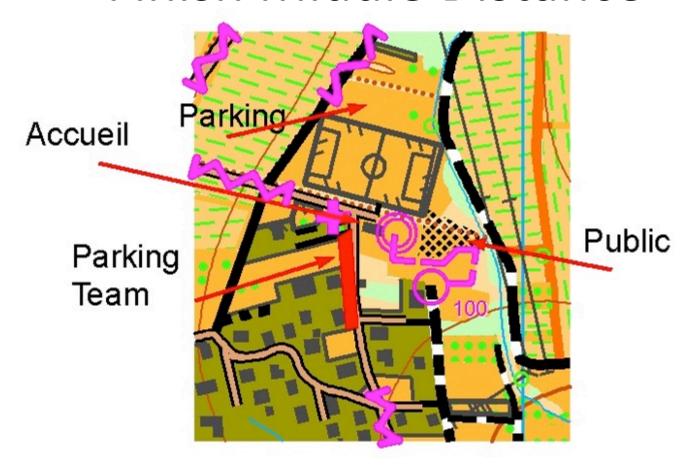

#### Start and Quarantine Middle

Coordonnés GPS N 47°55'48486 E 7°14'15332

Map Scale: 1:10 000

Equidistance: 5 m

First Start: 09.00

Quarantine open 08.00-9.30

#### Finish Middle Distance