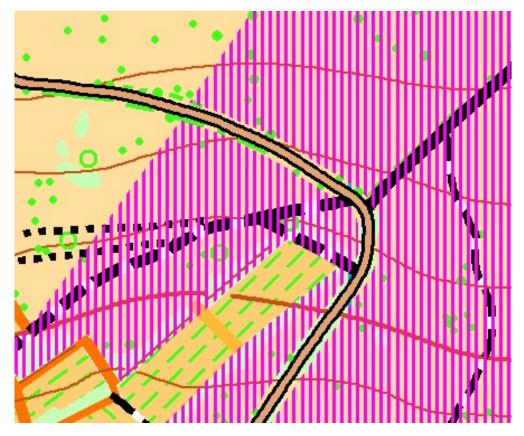

| Exp. winning |
|-------|---------------|-------|----------|--------------|
|       |               |       |          | time (min)   |
|       |               |       |          |              |
| M21   | 14,6          | 375   | 26       | 55/60        |
|       |               |       |          |              |
| W21   | 11,3          | 310   | 23       | 50/55        |
|       |               |       |          |              |

Map Scale: 1:10 000

Equidistance: 5 m

First Start: 09.00

Quarantine open 08.00-9.30











## Forbidden road and orange













## Forbidden road and orange



Orange OK











## Honeycomb pavement





New = Slow to ride on!











## Honeycomb pavement



Old = Faster to ride on!











# Road through forbidden area

**Road OK!** 



**Road OK!** 











#### Finish Middle Distance