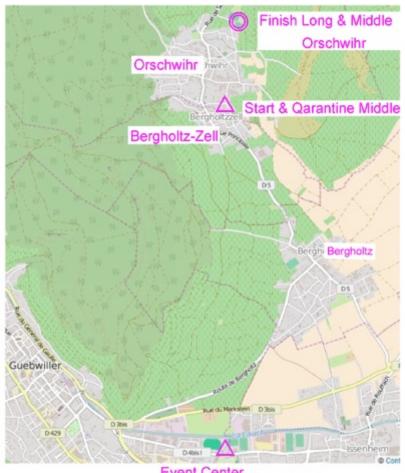

#### Start and Quarantine

#### Start and Quarantine Middle

Coordonnés GPS N 47°55'48486 E 7°14'15332

#### Finish Middle Distance