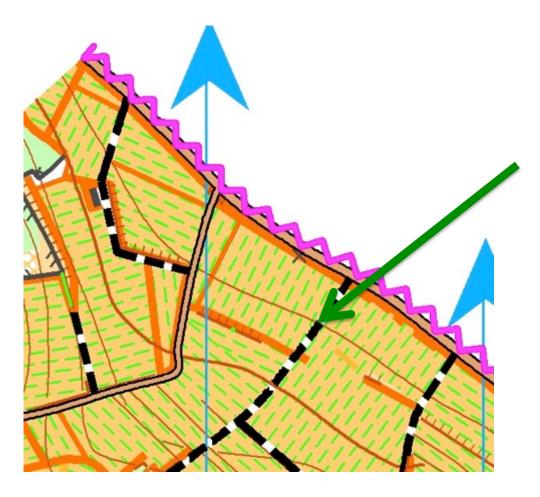

## Forbidden road and orange

## Forbidden road and orange

Orange OK

# Road through forbidden area

**Road OK!** 

**Road OK!** 