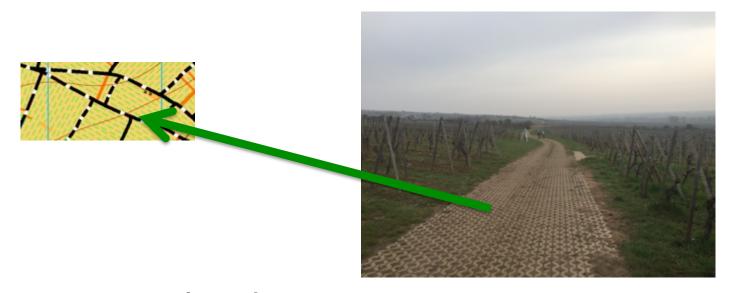

## Honeycomb pavement

New = Slow to ride on!

## Honeycomb pavement

Old = Faster to ride on!