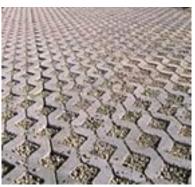

## Honeycomb pavement

New = Slow to ride on!

## Honeycomb pavement

Old = Faster to ride on!