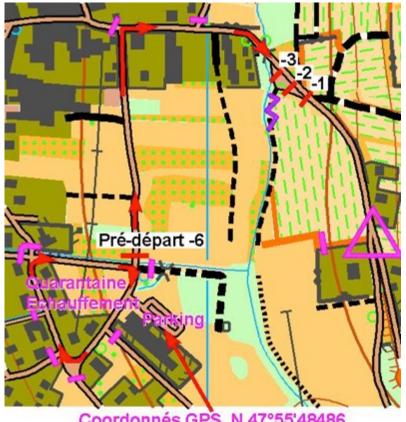

#### Start and Quarantine Middle

Coordonnés GPS N 47°55'48486 E 7°14'15332

Map Scale: 1:10 000

Equidistance: 5 m

First Start: 09.00

Quarantine open 08.00-9.30