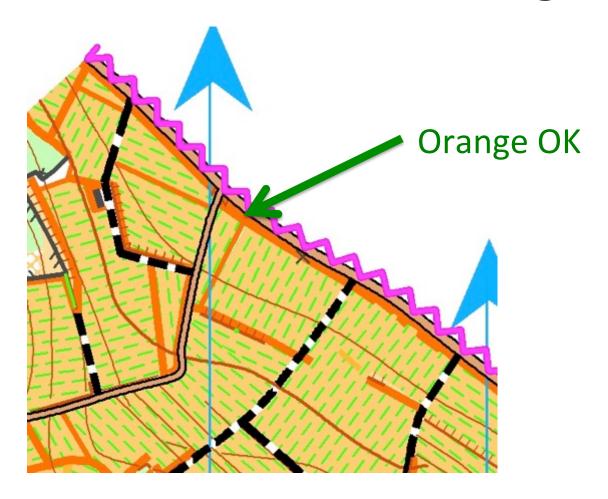

cal meeting at stade Throo)











#### Start and Quarantine















#### Start and Quarantine Middle



Coordonnés GPS N 47°55'48486 E 7°14'15332











#### Middle Distance

| CLASS | DISTANCE (km) | CLIMB | CONTROLS | Exp. winning |
|-------|---------------|-------|----------|--------------|
|       |               |       |          | time (min)   |
|       |               |       |          |              |
| M21   | 14,6          | 375   | 26       | 55/60        |
|       |               |       |          |              |
| W21   | 11,3          | 310   | 23       | 50/55        |
|       |               |       |          |              |

Map Scale: 1:10 000

Equidistance: 5 m

First Start: 09.00

Quarantine open 08.00-9.30











## Forbidden road and orange













## Forbidden road and orange



Orange OK











## Honeycomb pavement





New = Slow to ride on!











## Honeycomb pavement



Old = Faster to ride on!











# Road through forbidden area

**Road OK!** 



**Road OK!** 











#### Finish Middle Distance