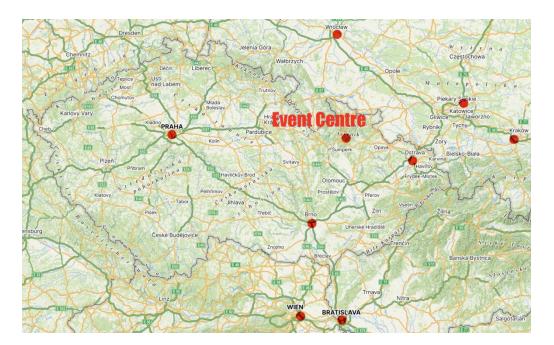

#### Venue

**GPS: 49.9906186N, 17.2631131E** Nová Ves (u Rýmařova)

#### **Transportation & Travel Distances**

It is suggested that competitors use their own cars. The organizer is not providing any official transportation.

The event center is 1-3 km from the parking Airport Praha (PRG) – Nová Ves 360 km, 4:00 h by car Airport Krakow (KRK) – Nová Ves 250 km 3:00 h by car Airport Katowice (KTW) – Nová Ves 200 km 2:40 h by car Airport Wroclaw (WRO) – Nová Ves 190 km 2:50 h by car Airport Brno (BRQ) – Nová Ves 150 km 2:00 h by car Airport Ostrava (OSR) – Nová Ves 100 km 1:45 h by car Airport Wien (VIE) – Nová Ves 280 km 3:30 h by car Airport Bratislava (BTS) – Nová Ves 290 km 3:40 h by car