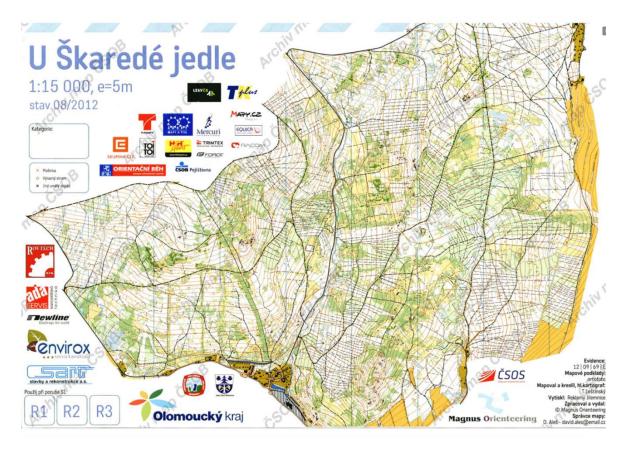

#### Мар

Scale: 1:15 000 Vertical contour interval: 5 m Mapped by: Jan Potštejnský

## Embargoed areas and training possibilities

Embargoed area: <u>http://cp2024.obopava.cz/embargo/</u> Training possibility: For possible training contact organizers.

Sample of Old Map http://cp2024.obopava.cz/mapa/