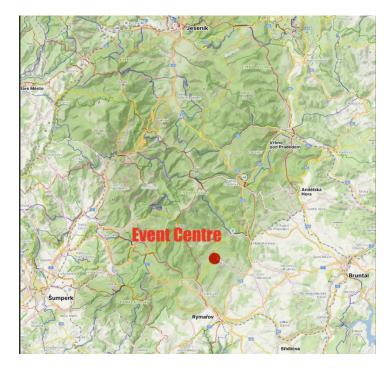

#### Venue

**GPS: 49.9906186N, 17.2631131E** Nová Ves (u Rýmařova)

#### Terrain

Beautiful mountain forest at an altitude of 750-1,050m. Lots of swamps with streams, rocks, cliffs, knolls. Mining residues. Elevated passages, scattered vegetation. Challenging forest floor.