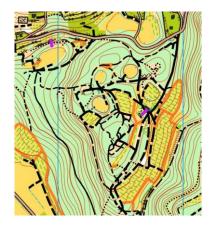

# **TECHNICAL INFO**

MAP: Alonte Sprint 1:10.000 – Long 1:15.000 eq. 5 M. – Surveyed in 2011 – updated in 2015.

Embargoed areas

**Training Map Samples** 

Pozzolo Sossano

# WRE Alonte - old Map