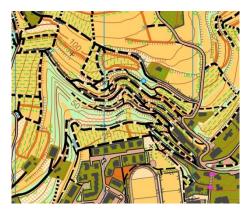

# **TECHNICAL INFO**

MAP: Alonte Sprint 1:10.000 – Long 1:15.000 eq. 5 M. – Surveyed in 2011 – updated in 2015.

Embargoed areas

**Training Map Samples** 

Pozzolo Sossano