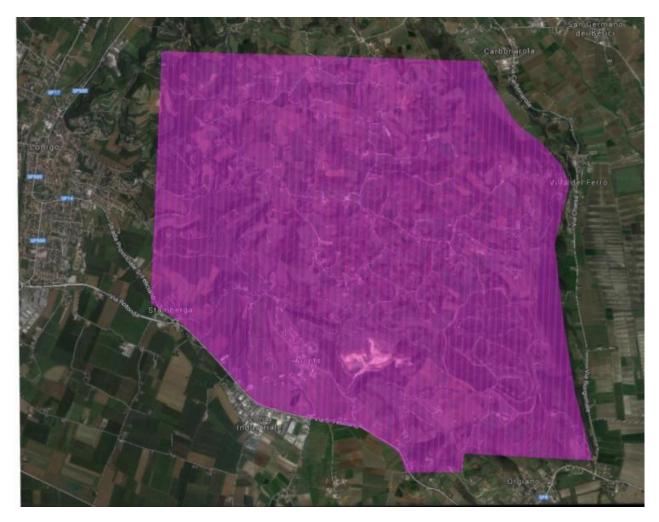

# **TECHNICAL INFO**

MAP: Alonte Sprint 1:10.000 – Long 1:15.000 eq. 5 M. – Surveyed in 2011 – updated in 2015.

Embargoed areas

**Training Map Samples** 

Pozzolo Sossano

# WRE Alonte - old Map