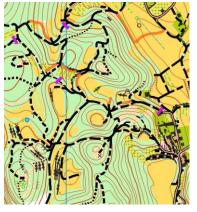

# **TECHNICAL INFO**

MAP: Alonte Sprint 1:10.000 – Long 1:15.000 eq. 5 M. – Surveyed in 2011 – updated in 2015.

Embargoed areas

**Training Map Samples** 

Pozzolo Sossano