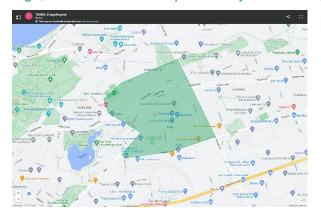

# EMBARGOED AREAS

The marked competition area is the embargoed area. For competitors, team officials and others who, through knowledge of the terrain or the competitions, may influence the results of the competitions, it is prohibited to enter the embargoed areas.