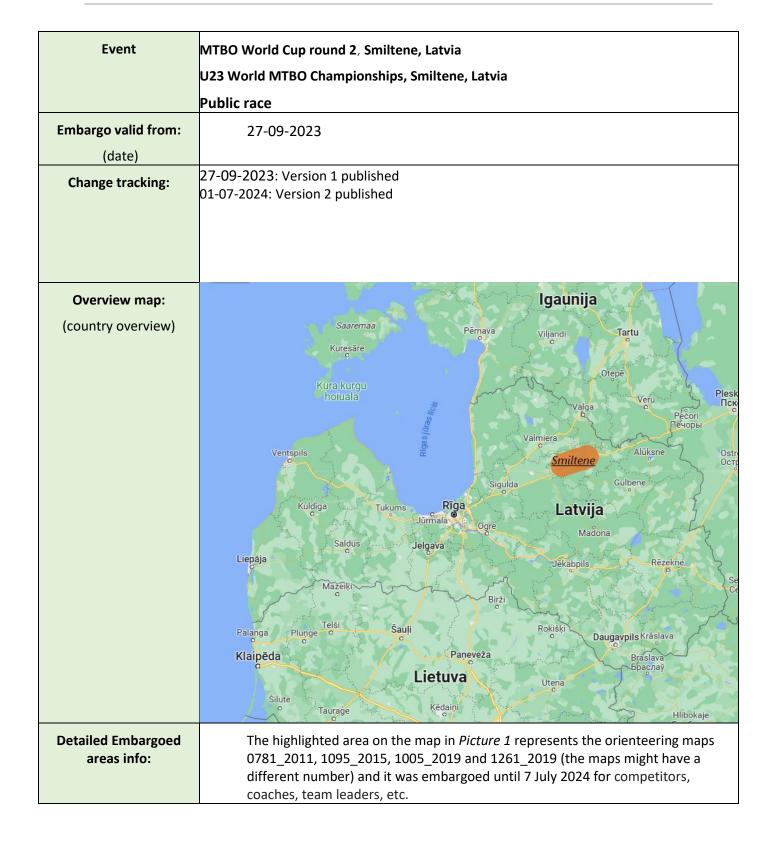

## Embargoed Areas for MTBO World Cup round 2, Smiltene, Latvia

As of July 1, there are changes in embargo area, please see picture 2. The purple part of map is embargoed from July 1 until 5.07 17:00 o'clock. The blue part of map is embargoed until end of competition on July 7.07.

The embargo applies to all persons who, through their knowledge of the area, can influence the results of the competitions. The area is closed for all orienteering activities. It is not allowed to visit it.