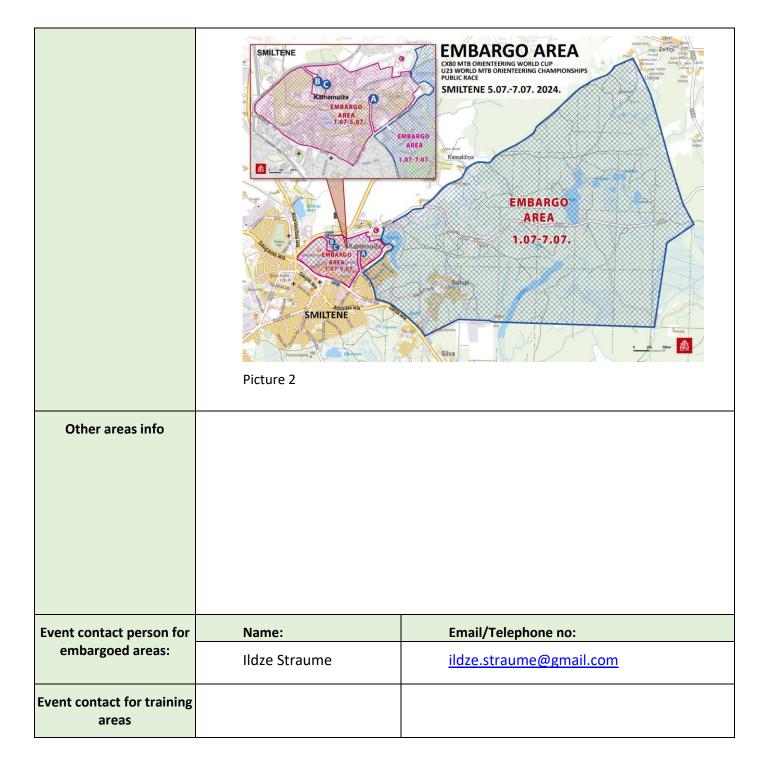

## Embargoed Areas for MTBO World Cup round 2, Smiltene, Latvia

As of July 1, there are changes in embargo area, please see picture 2. The purple part of map is embargoed from July 1 until 5.07 17:00 o'clock. The blue part of map is embargoed until end of competition on July 7.07.

There is established access to accommodation (marked with A, B, C). Please note that it includes only access street and accommodation territory/yard (accommodation A) or building complex (in case of accommodation B and C).

The embargo applies to all persons who, through their knowledge of the area, can influence the results of the competitions. The area is closed for all orienteering activities. It is not allowed to visit it.