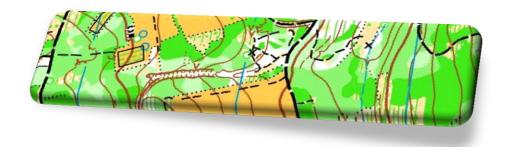

#### **Maps**

Drawn in 2015/16 according to latest ISOM standards by experienced Hungaryan mapmaker and printed on high-quality waterproof paper.

Stage 1 - 1:4000, e=2m, János Kelemen

Stage 2 - 1:10000, e=5m, Tóth Gábor & Nándor Vancsik

# **Terrain**

First race: Fast urban type of terrain.

Second race: The wooded areas that are difficult to run, open and semi-open land with overgrown meadows, vineyards, mildly undulating land