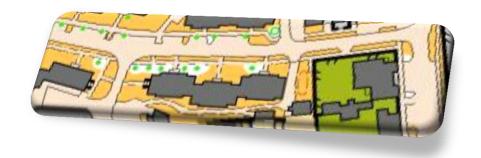

#### **Maps**

Drawn in 2015/16 according to latest ISOM standards by experienced Hungaryan mapmaker and printed on high-quality waterproof paper.

Stage 1 - 1:4000, e=2m, János Kelemen

Stage 2 - 1:10000, e=5m, Tóth Gábor & Nándor Vancsik

# **Terrain**

First race: Fast urban type of terrain.

Second race: The wooded areas that are difficult to run, open and semi-open land with overgrown meadows, vineyards, mildly undulating land