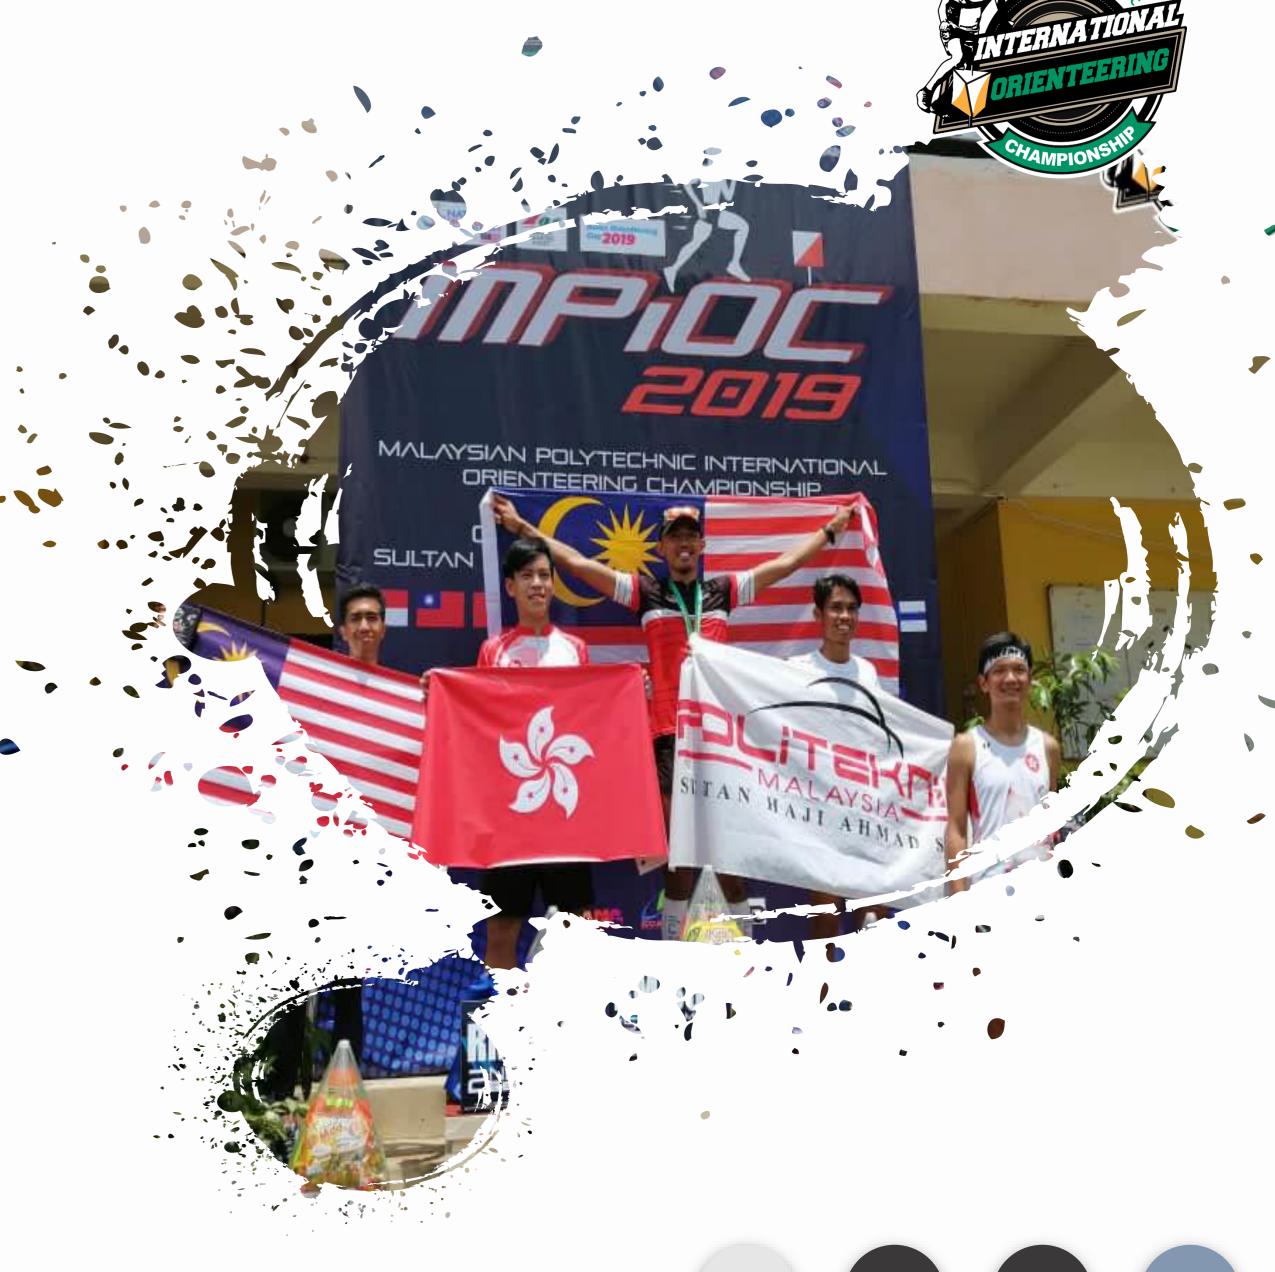

The WRE Malaysia Polytechnic International Orienteering Championship 2023, is the 4<sup>th</sup> world ranking even in Malaysia, despite the fact that the organizers have the experience of hosting an WRE Malaysia Polytechnic International Orienteering Championship 2019 in October 2019, this is the best time to organize a WRE event that is recognized by IOF.