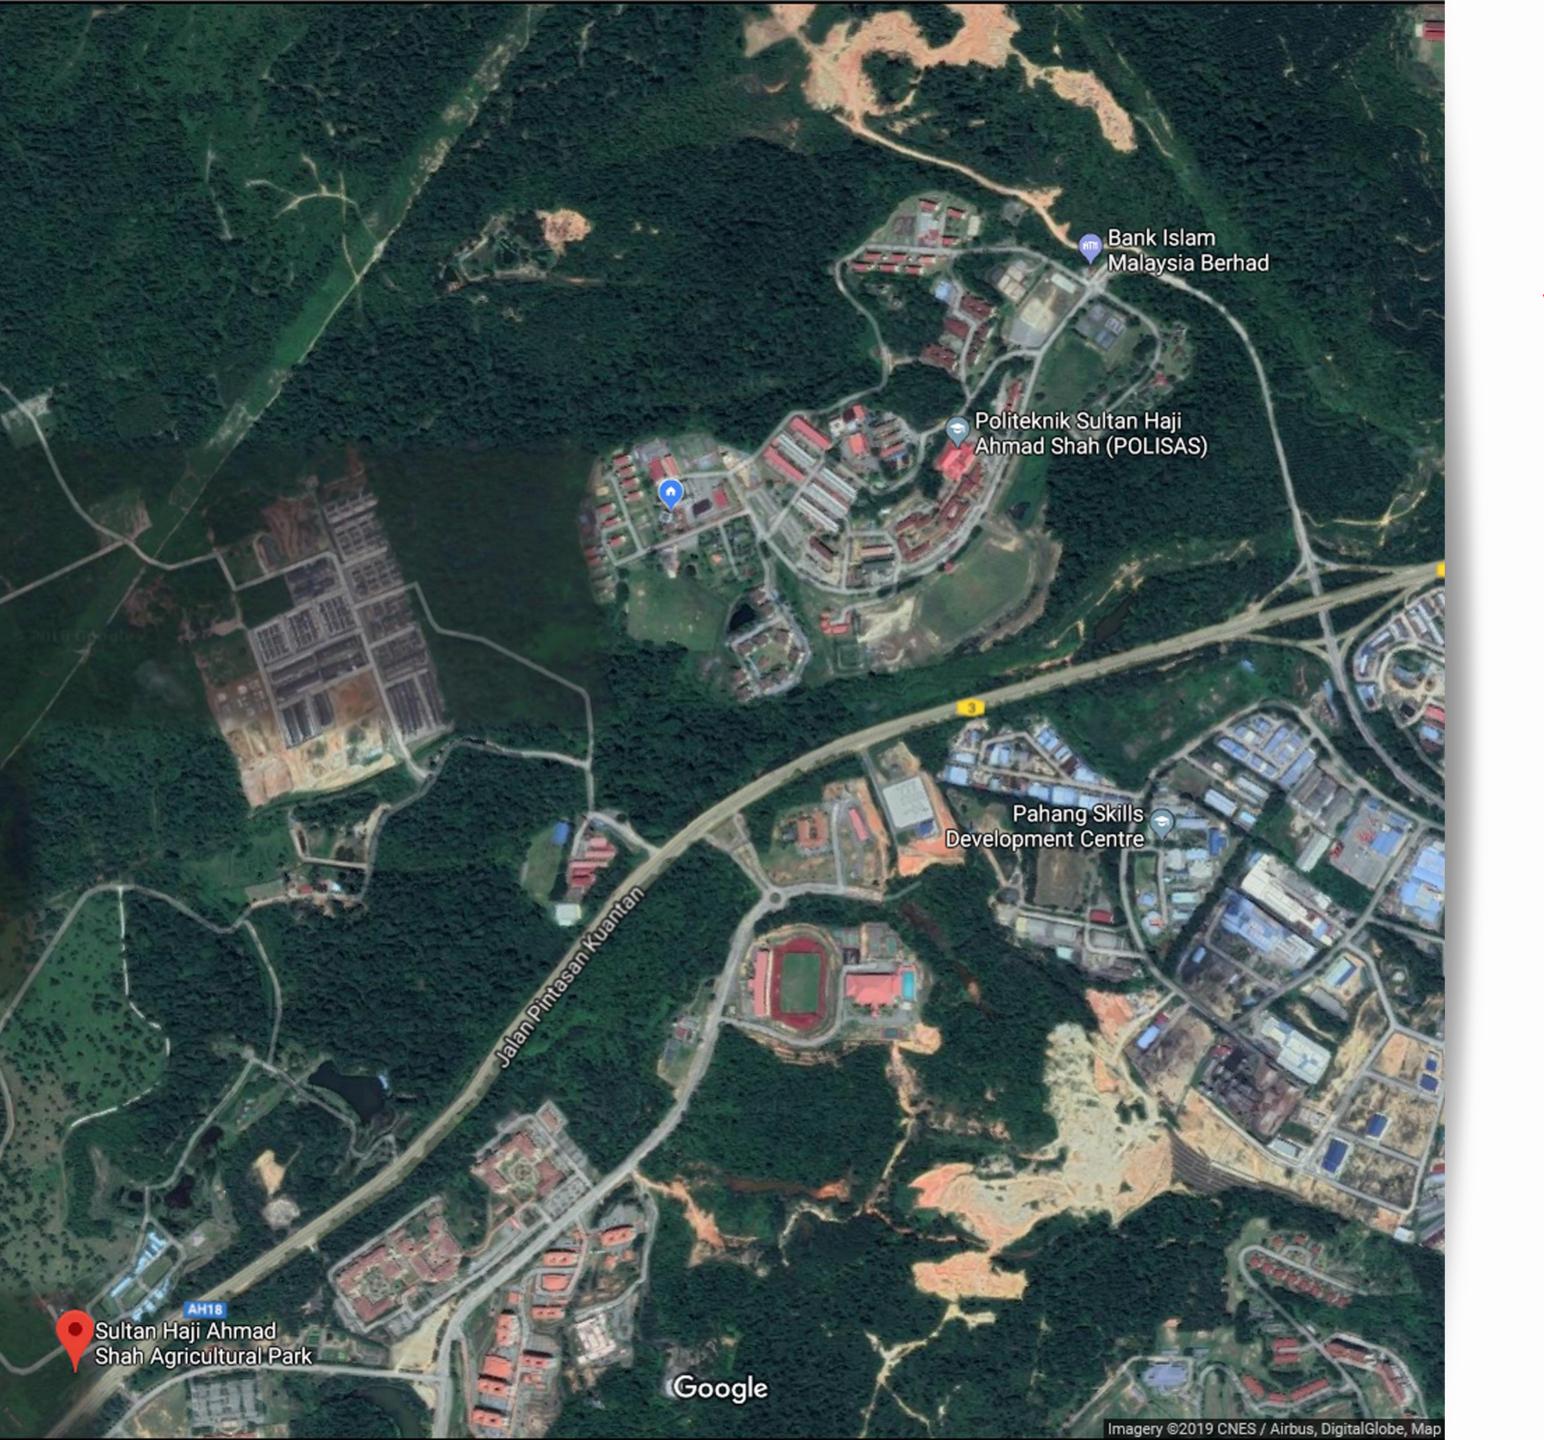

## LOCATION & VISIT

### VENUE (EVENT CENTER)

POLITEKNIK SULTAN HAJI AHMAD SHAH SEMAMBU, 25350, KUANTAN PAHANG MALAYSIA