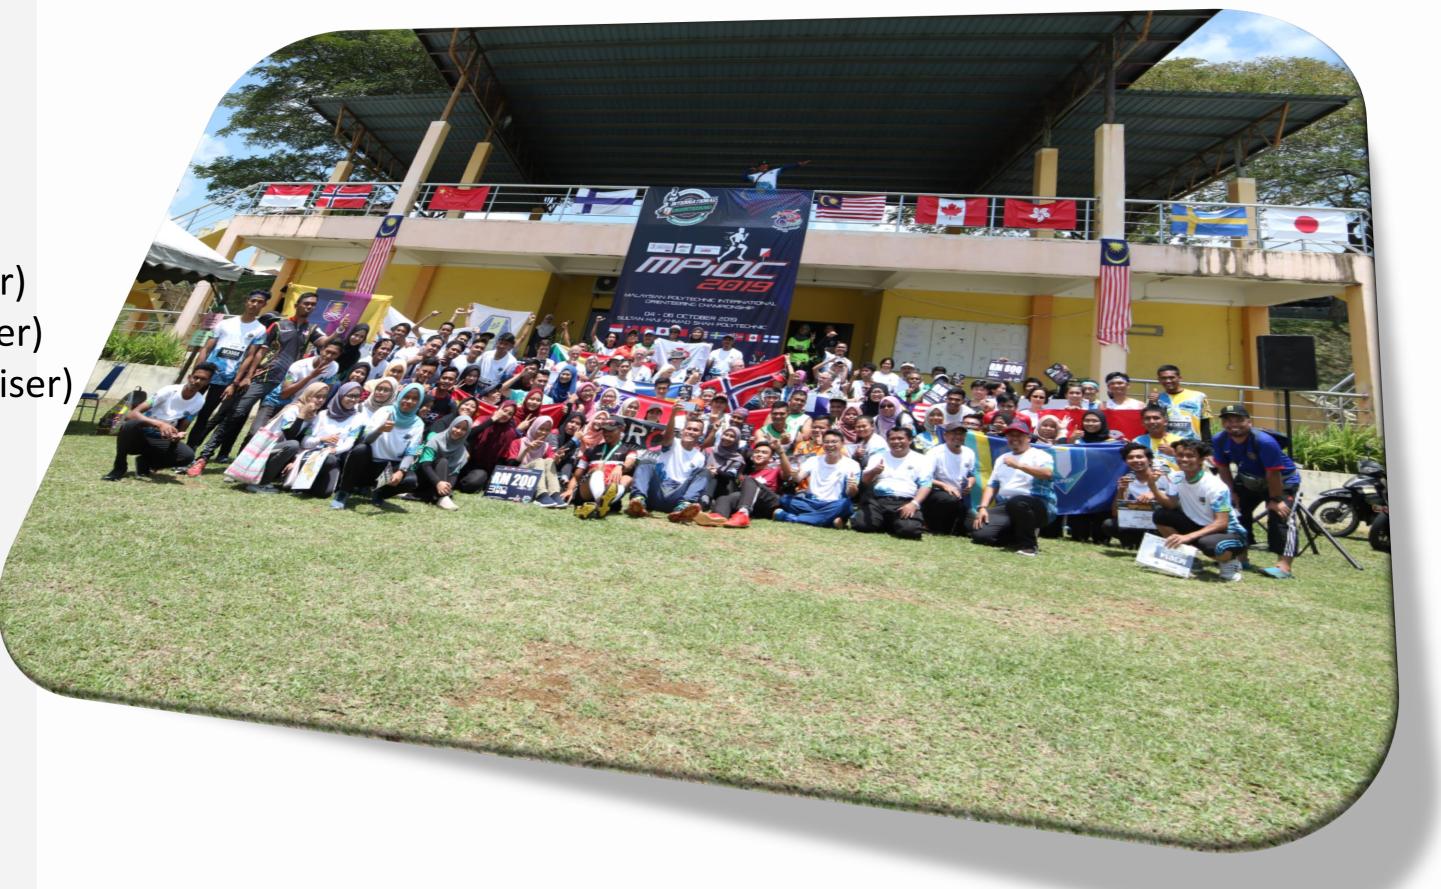

The WRE Malaysia Polytechnic International Orienteering Championship 2023, is the 4<sup>th</sup> world ranking even in Malaysia, despite the fact that the organizers have the experience of hosting an WRE Malaysia Polytechnic International Orienteering Championship 2019 in October 2019, this is the best time to organize a WRE event that is recognized by IOF.