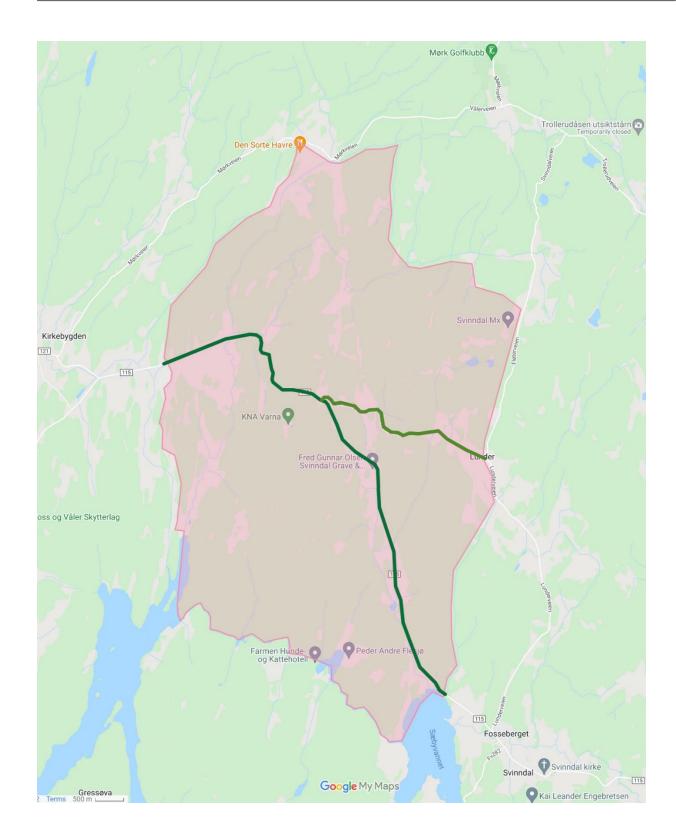

## 7. EMBARGOED AREAS

The <u>marked competition area</u> on the map below is the embargoed area. For competitors, team officials and others who, through knowledge of the terrain or the competitions, may influence the results of the competitions, it is prohibited to enter the embargoed areas. It is allowed to pass through the embargoed area on road 115 and Lunderveien.