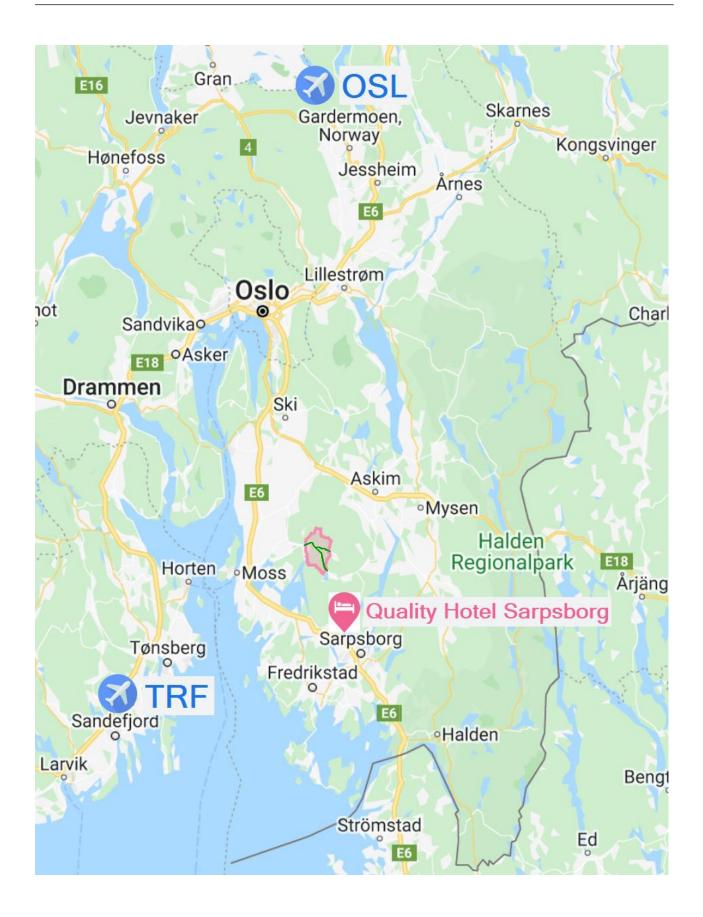

## 3. VENUE, ACCESS AND TRANSPORT

The event will be organised in Østfold, located in the southeast part of Norway. All competitions will take place from the same arena, <u>KNA Varna</u>, a go-cart ring in Våler municipality, 30 km from the Event Centre in Sarpsborg.

The preferred airport Oslo Airport Gardermoen (OSL) is 140 km from the Event Centre. Rental car, train and/or bus to the Event Centre. Entur – nasjonal reiseplanlegger (From: Oslo Iufthavn (Gardermoen) - To: Lekevollkrysset E6).

Other options are Torp Sandefjord Lufthavn (TRF), 82 km including a ferry journey of ~30 min, and Gothenburg Landvetter (GOT), 245 km.

We recommend using your own transport or a rental car/minibus.

Transport during the competition week on request for a fee of 2000 NOK. Transport needs to be booked latest 1<sup>st</sup> of March 2023 via <a href="mailto:booking@owc2023.no">booking@owc2023.no</a>

## 4. EVENT CENTRE

The Event Centre will be located at Quality Hotel & Resort Sarpsborg in Sarpsborg. Address: Bjørnstadveien 20, 1712 Sarpsborg.

https://www.nordicchoicehotels.no/hotell/norge/sarpsborg/quality-hotel-sarpsborg/