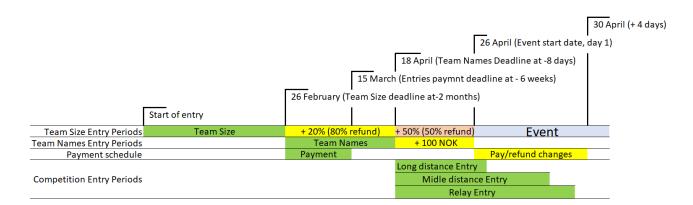

Version 3 6 (15)

- The event start date is Wednesday 26<sup>th</sup> of April 2023
- The deadline for Team Size Entry is 26th of February 2023 (-2 months)
- The deadline for Entries Payment 15<sup>th</sup> of Mars 2023 (-6 weeks)
- The deadline for Team Names Entry is 18th of April 2023 (-8 days)
- The deadline for late entries, changes of Team Size or Team Names is 26<sup>th</sup> of April 2023 12:00 (noon)

#### Team Size Entry (deadline 26th of February 2023) details:

- The Team manager (chosen from list in IOF Eventor).
- The Team manager's email address and mobile phone.
- The number of Team Athletes (men and women).
- The number of Team Officials.
- The number of Team Athletes in the individual races; Federation Quota will be published by the IOF. There is no maximum number of officials per team.
- The number of relay teams.

#### **Team Names Entry** (deadline 18th of April 2023)

The following information shall be filled in:

- The name of each Team Athlete by selecting from federation members in IOF Eventor.
- The name of each Team Officials by selecting from federation members in IOF Eventor.

#### 5.3. LATE ENTRIES

Changes of Team Size or Team Names Late Entries and changes will be accepted, if possible, up to Event start date, 26th of April 2023 at 12:00. No late entries or changes will be accepted after that date. Late entries and changes will always have a defined extra cost (surcharge). Late entries and changes will always be treated equally and must be communicated directly to the organiser at <a href="mailto:raceoffice@owc2023.no">raceoffice@owc2023.no</a>. The organiser makes the changes in IOF Eventor after deadlines.

### **5.4. PAYMENT**

After the Team Size deadline (26<sup>th</sup> of February, 2 months before), the organiser will invoice the federation for entries and services. The invoices should be paid before 15<sup>th</sup> of March 2023 (6 weeks before). If the Federation has done changes after that date, it will be paid/refunded on the event at the Event Office at the latest. Please note that we will add a late payment fee of 200 NOK per person for late payment.