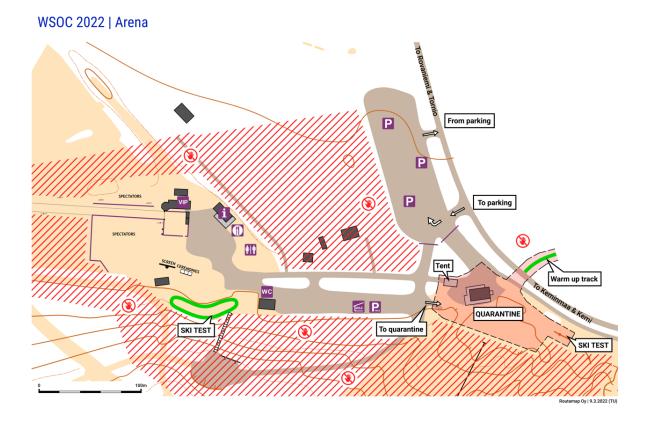

# Competition arena

Address: Kallinkankaantie 169, 94400 Keminmaa

https://www.google.com/maps/d/edit?mid=1mSkgzU7 QOyjmIZfJs8Z31-diby38OwI&usp=sharing

# **PARKING**

The distance from the parking place to the competition arena is a maximum of 300 meters. Please follow the signs and instructions from the parking marshals to avoid slowing the flow of traffic. Only one car per rented waxing cabin is allowed to drive next to the waxing cabins with a special license that must be shown to the parking marshals when entering.