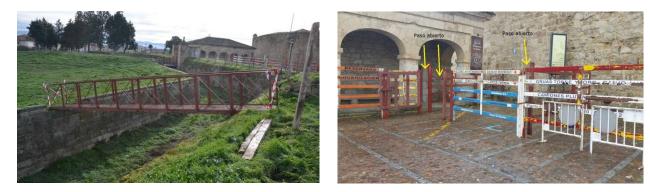

#### - Middle Distance

- o First start time: 10 a.m. Finish closing time: 1:30 p.m. Time limit for races: 90 minutes.
- Image of map exchange procedure for the following classes: F-20A, F-E, M-18A, M-20A, M-21A, M-35A, M-40, M-45 and M-E.

• In the middle distance race area there will be a bridge and several temporary fences set up for an event following the race. They are on the map, however the bridge will be closed.