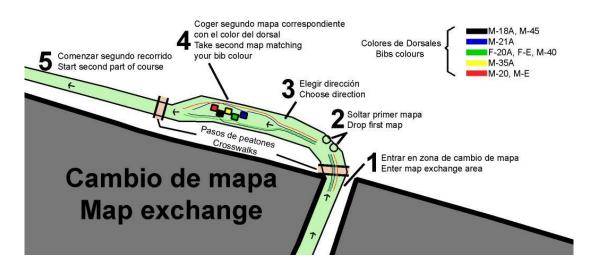

#### - Middle Distance

- o First start time: 10 a.m. Finish closing time: 1:30 p.m. Time limit for races: 90 minutes.
- Image of map exchange procedure for the following classes: F-20A, F-E, M-18A, M-20A, M-21A, M-35A, M-40, M-45 and M-E.