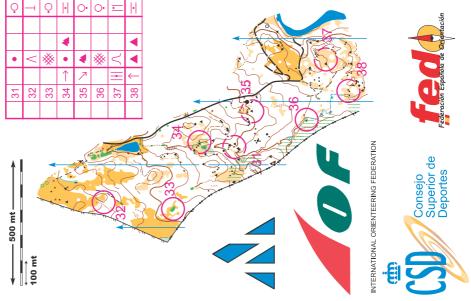

### **Model event:**

There are Model Event maps in 1:10,000 and 1:15,000 (DIN A5)

You can download them at:

- Model Event 1:10,000
- Model Event 1:15,000

There will be free example maps at the Event Centre in Ciudad Rodrigo starting at 4 p.m. on Friday the 22nd.

# Escele: 1:15.000 Equidistancia: 5 mts.