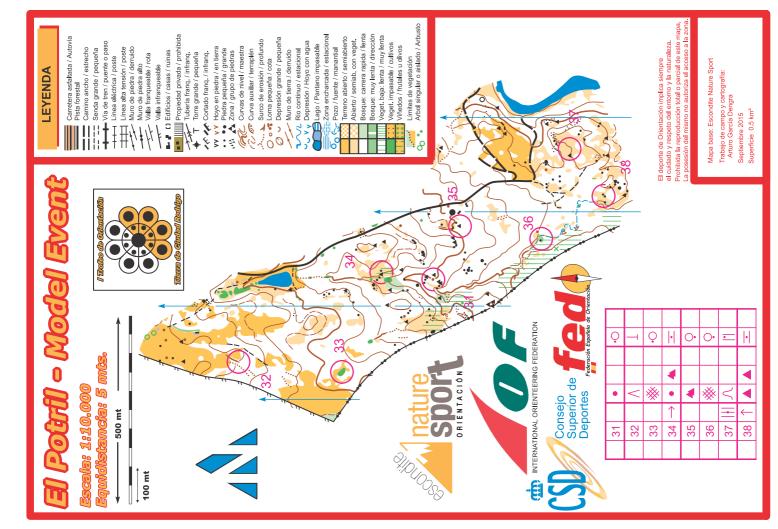

### **Model event:**

There are Model Event maps in 1:10,000 and 1:15,000 (DIN A5)

You can download them at:

- Model Event 1:10,000
- Model Event 1:15,000

There will be free example maps at the Event Centre in Ciudad Rodrigo starting at 4 p.m. on Friday the 22nd.

# Escele: 1:15.000 Equidistancia: 5 mts.

# LEYENDA

Propiedad privada / prohibida Carretera asfaltada / Autovía Surco de erosión / profundo 📿 🗸 Depresión grande / pequeña V V Depresión / Hoyo con agua Vía de tren / puente o paso Curvas de nivel / maestra Camino ancho / estrecho v v v V Hoyo en piedra / en tierra Senda grande / pequeña - Muro de piedra / derruido Rio continuo / estacional Línea alta tensión / poste Piedra pequeña / grande 📿 🐖 Curva auxiliar / terraplén 🖓 📩 🔺 Zona / grupo de piedras Muro de tierra / derruido Edificios / casas / ruinas الريخي المريخي Cortado frang. / infrang. Tubería franq. / infranq. T Torre grande / pequeña Línea eléctrica / poste 🔿 o 🚦 Loma pequeña / cota Muro de piedra alto ---- Valla infranqueable Pista forestal : +

Cara J grupo de piedras Curvas de nivel / maestra Curvas de nivel / maestra Curva auxiliar / terraplén Surco de erosión / profundo O O O Loma pequeña / orda Muno de terra / derruído Muno de terra / derruído Muno de terra / derruído Lago / Pantano impasable Lago / Pantano impasable O Desques ruy lenta / mun lenta Bosques rury lenta / mul lenta Desques rury lenta / desción / desción Desques rury lenta / desción / dubusto

> el cuidado y respeto del entorno y la naturaleza. Prohibida la reproducción total o parcial de este mapa. La posesión del mismo no autoriza el acceso a la zona.

El deporte de Orientación implica siempre

Mapa base: Escondite Nature Spor

Trabajo de campo y cartografía: Arturo García Dengra

Septiembre 2015 Superficie 0,5 km<sup>2</sup>