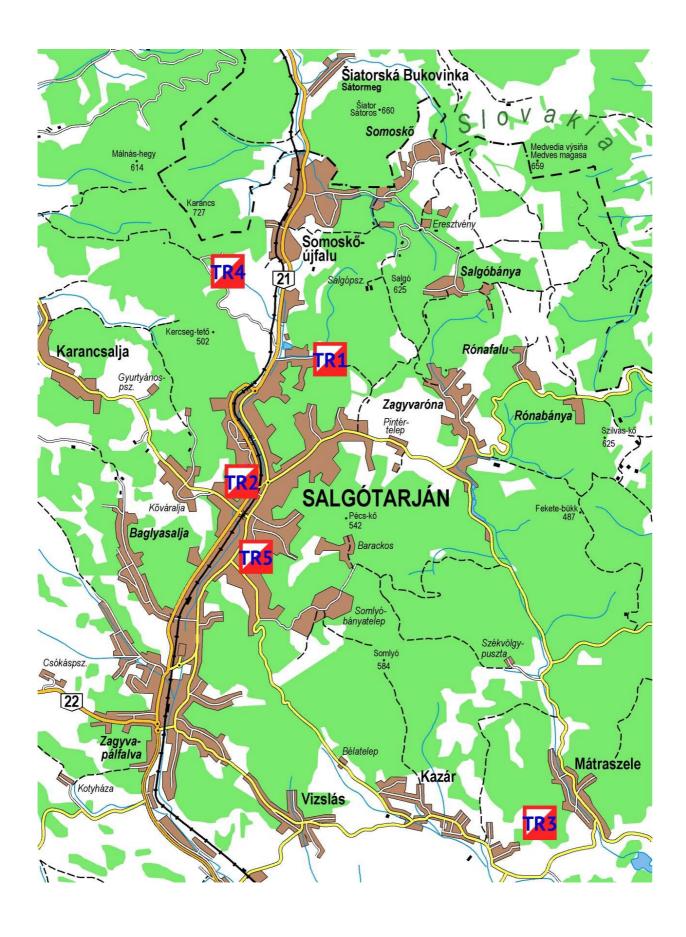

# **PROGRAMME**

|     | Map sample | Date           | Time            | Location                             | Relevant      | Distance from<br>the<br>centre of<br>Salgótarján | Training<br>type       |
|-----|------------|----------------|-----------------|--------------------------------------|---------------|--------------------------------------------------|------------------------|
| TR1 |            | Mon<br>25. 04. | 9.00-<br>11.30  | Tóstrand<br>#                        | Long          | 4 km                                             | Shortened<br>long<br>* |
| TR2 |            |                | 14.00-<br>16.00 | Kemerovo<br>+<br>Salgótarján<br>West | Sprint        | 1 km                                             | Urban<br>middle<br>*   |
| TR3 |            | Tue<br>26. 04. | 9.00-<br>11.30  | Kazár<br>Southeast                   | Long<br>Relay | 12 km                                            | Long<br>*              |
| TR4 |            |                | 14.00-<br>16.00 | Kercseg                              | Long<br>Relay | 6 km                                             | Mass start<br>*        |
| TR5 |            | Wed<br>27.04.  | 9.00-<br>11.00  | Salgótarján<br>Rokkanttelep<br>#     | Sprint        | 2 km                                             | Sprint<br>*            |

The GPS coordinates for each location will be highlighted in the Bulletin.

We reserve the right to change the programme.

<sup>#:</sup> map were surveyed by one ore more EYOC2022 mapmakers