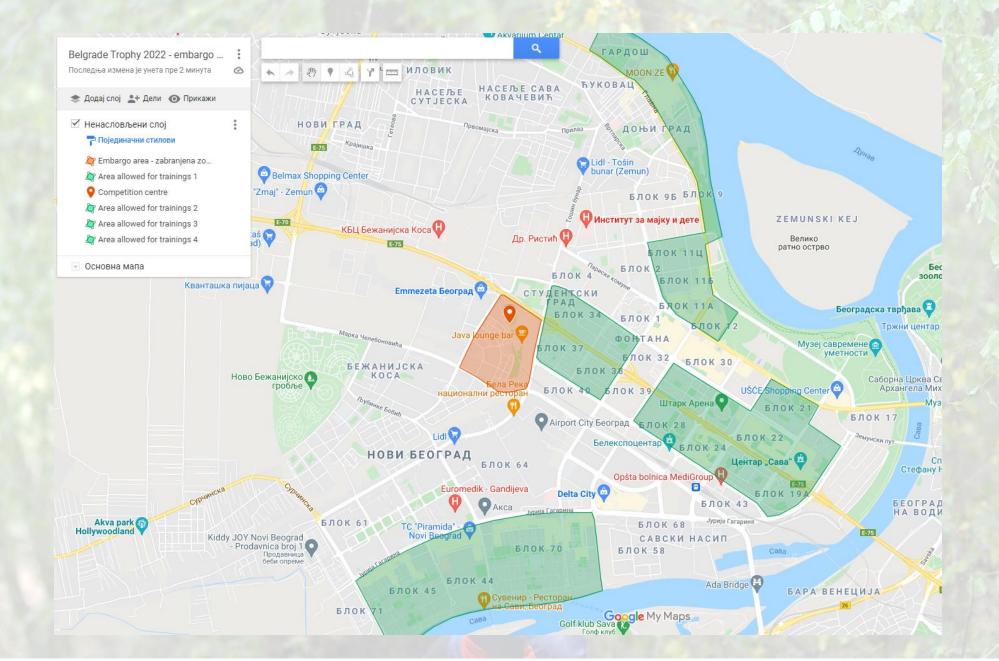

### **Important notes:**

 $\infty$  with the day of the publishing this bulletin, competition area is forbidden for any orienteering activites and trainings

Delgrade orienteering asocciation is organizing Belgrade mixed relay competition at the same area the day after Belgrade Trophy competition - you can contact the organizer for more details if you plan to come to Belgrade for more than one day.

Оријентиринг савез Србије

Map with embargo and allowed areas can be found at: <u>https://cutt.ly/xIvdqoB</u> Old map can be found at: <u>https://oris.orijentiring.rs/karte/BSC-1.Z19+2014.jpg</u>