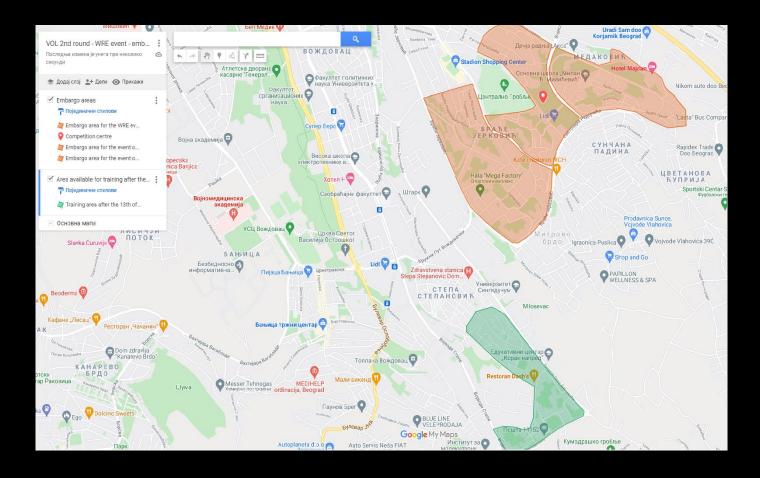

Time keeping: Sport ident

**Competitors are counting for:** 

- $\infty$  World ranking event (WRE)
- $\infty$  2nd round of the Voždovac orienteering league

**Important note:** with the day of the publishing this bulletin competition area is forbidden for any orienteering activities and trainings

#### Map with embargo and allowed areas: <u>https://cutt.ly/jIcC1f1</u>