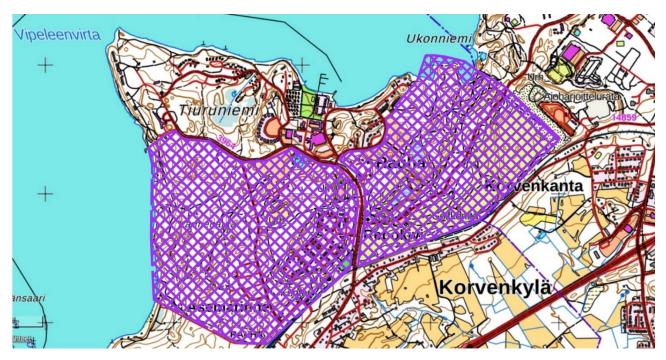

-------------------|-----------------------------|
| Thursday January 6th | Sprint distance             |
| Friday January 7th   | Middle distance chase start |

Note that these two WRE races are part of the Saimaan Hiihtosuunnistusviikko. There are two more races in following days (Saturday and Sunday) in new competition center in Muukko (22km from Rauha). WRE competitions are also first two races in Finnish Optiwax-cup. Punching system is EmiTag.

# **Opportunities for training:**

There is a first snow ski track open in next to competition are and there will be a possibility for skio training. Read more: <u>https://kansallisihme.fi/en/first-snow-ski-track</u>

For more information contact: <a href="mailto:lauri.nenonen@skvuoksi.fi">lauri.nenonen@skvuoksi.fi</a>

# **Embargoed areas:**



# **Classes:**

The WRE competition classes are M21 and W21.

#### **Entries:**

Entries are made via Finnish Orienteering Federation entry system Irma. The international participants who are not registered in Irma may do their entries via IOF Eventor. Entry Deadlines are 31 December 2021 and for late entries 2 January 2022.

Entry fee is  $25 \in$  and late entry fee is  $37,5 \in$ . The fee must be paid at the same time with the entry. Unless entry fee is paid, the entry is not valid.

SK Vuoksi ry IBAN: FI42 5620 0920 3957 86 SWIFT: OKOYFIHH Address: Etelä-Karjalan Osuuspankki Helsingintie 1 Fin-55100 Imatra Finland

For the payment identification, please write the full name and class of the competitor to the note in the payment order.

# **Rules:**

The Competition Rules for IOF Ski