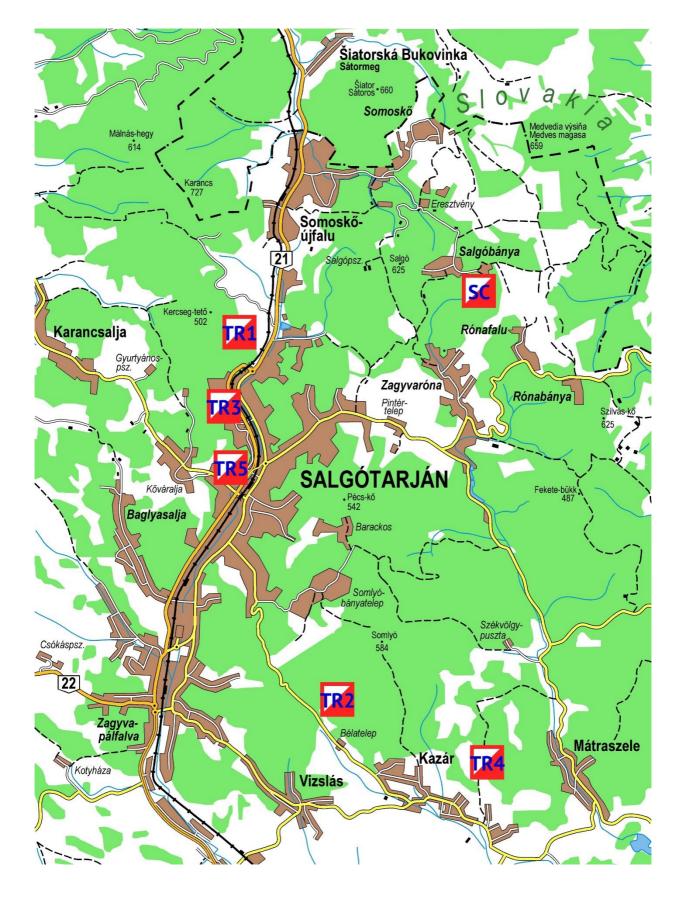

# **PROGRAMME**

|             | Map sample | Date           | Time            | Location            | Relevant      | Distance from<br>the<br>centre of<br>Salgótarján | Training<br>type                        |
|-------------|------------|----------------|-----------------|---------------------|---------------|--------------------------------------------------|-----------------------------------------|
| TR1         |            | Thu<br>18. 11. | 14.00-<br>16.00 | Hamincó             | Long<br>Relay | 4 km                                             | Middle<br>*                             |
| TR2         |            | Fri<br>19. 11. | 9.00-<br>11.30  | Kazár West<br>#     | Long          | 8 km                                             | Long<br>*                               |
| TR3         |            |                | 14.00-<br>16.00 | Kemerovo            | Sprint        | 2 km                                             | Sprint<br>*                             |
| TR4         |            | Sat<br>20. 11. | 9.00-<br>11.30  | Kazár East<br>#     | Long          | 12 km                                            | Mass start<br>*                         |
| TR5         |            |                | 14.00-<br>16.00 | Salgótarján<br>West | Sprint        | 0,5 km                                           | Sprint<br>*                             |
| TR6<br>(SC) |            | Sun<br>21. 11. | 10.00-<br>13.00 | Salgóbánya          | Long<br>Relay | 8 km                                             | Salgó Cup<br>Shortened<br>long<br>event |

<sup>#:</sup> map were surveyed by one ore more EYOC2022 mapmakers

The GPS coordinates for each location will be highlighted in the Bulletin. We reserve the right to change the programme.