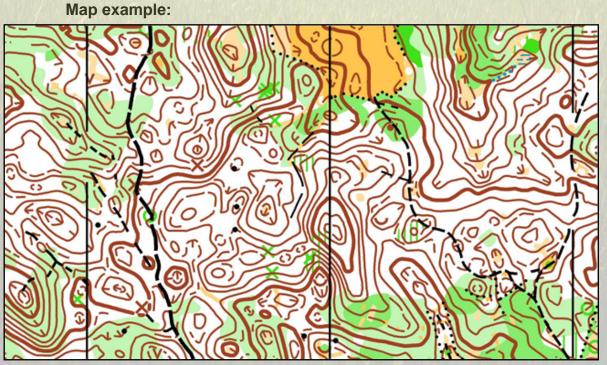

#### Terrain / Maps:

1-st day 16.04.2016 (WRE) – Middle distance.

Scale 1:10 000 , contours 2,5 m. For classes MW 12, 65+ map scale 1:7 500, contours 2,5.

Map is made late 2015 and spring 2015 using LIDAR data.

Land surface forms are medium and small. There are depressions and hills of various sizes, some of them have very steep slopes. Biggest slopes are up to 25 meters. A lot of uncrossable marshes, mostly made by beavers. Only few roads and paths. Runnability is middle level.

80% of terrain was never used for orienteering before. A lot of rides about 10 m wide from forest clearing works. Part of the terrain 25-30 years ago was farmland, now it is derelict land partly forested.

#### 2-nd day 17.04.2016 (WRE) - Long distance.

Scale 1:15 000 , contours 5,0 m.

For classes MW 12, 65+ map scale 1:7 500, contours 2,5 All other classes Scale 1:10 000, contours 2,5 m.

Map compiled from three maps: 1st day middle distance, <u>Long course of 2015</u>, 2009 (Rusakalnis) and some new terrain never used for orienteering before. Revised in spring 2016 using LIDAR data.