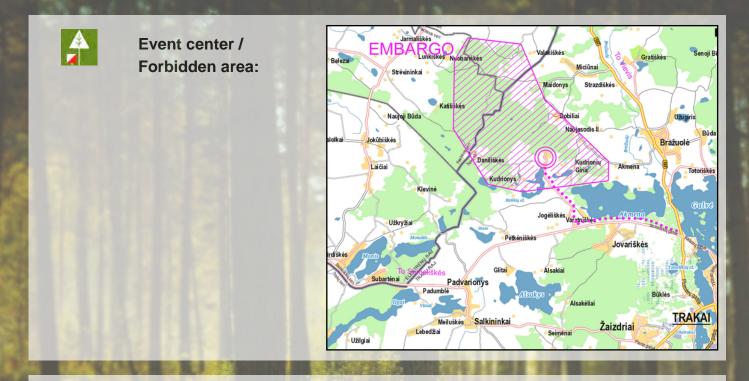

For WRE competitors will be quarantine zone. Dead line for entering quarantine is 14:30.

There will be model map available in competition centre. MW 21(WRE) winning times: 30-35 min

Start interval 2 min. Distance from CC to start apr. 1,0-1,5 km. All runners will run with bibs.

For MW (WRE) – start times will be generated according to a results of Middle course.

For WRE competitors will be quarantine zone. Dead line for entering quarantine is 13:00

W 21(WRE) winning times: 70-80 min M 21(WRE) winning times: 90-100 min