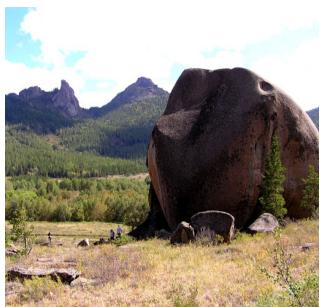

#### Welcome to Karkaralinsk!

Karkaraly National Natural Park was organized in 1998 in the Karaganda region. The area of the park is 90.3 thousand hectares and covers the mountain ranges of Karkaraly and Kent. Here are the famous mountain lake Shaitankol, rocks Stone Gate, grotto Tent, caves of primitive man and much more. 45 species of animals, 122 species of birds, 15 species of fish, 244 species of plants is protected by the Park.

The landscape of the reserve is composed of low mountain ranges, dissected lakes and rivers. Once upon a time there were high mountains here, which were destroyed under the influence of time and wind, forming many smaller hills and ridges. Here are striking alternation of rocky ridges and valleys. But granite plates seem to be superimposed on each other with stone mattresses of outlandish shape. Water keys along the mountain gorges run down and start small rivers. Especially picturesque pits in granite rocks filled with water. The small town of Karkaraly is famous for wooden buildings, narrow streets, and its inhabitants for their benevolence and hospitality. Several types of tourist routes are offered for guests.