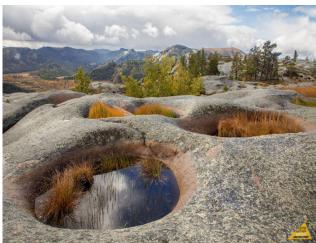

The landscape of the reserve is composed of low mountain ranges, dissected lakes and rivers. Once upon a time there were high mountains here, which were destroyed under the influence of time and wind, forming many smaller hills and ridges. Here are striking alternation of rocky ridges and valleys. But granite plates seem to be superimposed on each other with stone mattresses of outlandish shape. Water keys along the mountain gorges run down and start small rivers. Especially picturesque pits in granite rocks filled with water. The small town of Karkaraly is famous for wooden buildings, narrow streets, and its inhabitants for their benevolence and hospitality. Several types of tourist routes are offered for guests.