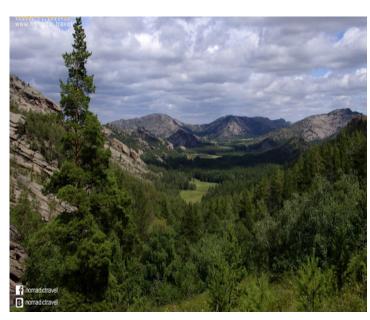

#### Welcome to Karkaralinsk!

Karkaraly National Natural Park was organized in 1998 in the Karaganda region. The area of the park is 90.3 thousand hectares and covers the mountain ranges of Karkaraly and Kent. Here are the famous mountain lake Shaitankol, rocks Stone Gate, grotto Tent, caves of primitive man and much more. 45 species of animals, 122 species of birds, 15 species of fish, 244 species of plants is protected by the Park.

The landscape of the reserve is composed of low mountain ranges, dissected lakes and rivers. Once upon a time there were high mountains here, which were destroyed under the influence of time and wind, forming many smaller hills and ridges. Here are striking alternation of rocky ridges and valleys. But granite plates seem to be superimposed on each other with stone mattresses of outlandish shape. Water keys along the mountain gorges run down and start small rivers. Especially picturesque pits in granite rocks filled with water. The small town of Karkaraly is famous for wooden buildings, narrow streets, and its inhabitants for their benevolence and hospitality. Several types of tourist routes are offered for guests.