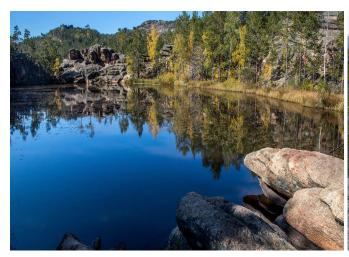

#### Welcome to Karkaralinsk!

Karkaraly National Natural Park was organized in 1998 in the Karaganda region. The area of the park is 90.3 thousand hectares and covers the mountain ranges of Karkaraly and Kent. Here are the famous mountain lake Shaitankol, rocks Stone Gate, grotto Tent, caves of primitive man and much more. 45 species of animals, 122 species of birds, 15 species of fish, 244 species of plants is protected by the Park.

The landscape of the reserve is composed of low mountain ranges, dissected lakes and rivers. Once upon a time there were high mountains here, which were destroyed under the influence of time and wind, forming many smaller hills and ridges. Here are striking alternation of rocky ridges and valleys. But granite plates seem to be superimposed on each other with stone mattresses of outlandish shape. Water keys along the mountain gorges run down and start small rivers. Especially picturesque pits in granite rocks filled with water. The small town of Karkaraly is famous for wooden buildings, narrow streets, and its inhabitants for their benevolence and hospitality. Several types of tourist routes are offered for guests.