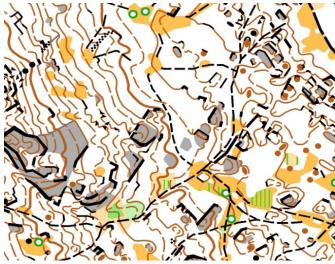

#### TERRAIN AND MAPS

Mixed forest with a predominance of conifers. Forest cover is 95%. The relief is hilly with rocks and stones of various heights and shapes. The maximum hill climb up to 60 meters. Granite slabs are superimposed on each other with stone mattresses.

Maps ISOM-2017, scale 1:2500, 1:5000, 1:7500, 1:10000, contour interval 2,5 m и 5 m will be used. All maps made 2017-2019, renewed 2021.