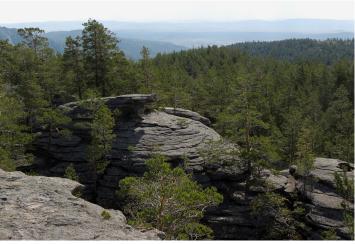

#### Welcome to Karkaralinsk!

Karkaraly National Natural Park was organized in 1998 in the Karaganda region. The area of the park is 90.3 thousand hectares and covers the mountain ranges of Karkaraly and Kent. Here are the famous mountain lake Shaitankol, rocks Stone Gate, grotto Tent, caves of primitive man and much more. 45 species of animals, 122 species of birds, 15 species of fish, 244 species of plants is protected by the Park.

The landscape of the reserve is composed of low mountain ranges, dissected lakes and rivers. Once upon a time there were high mountains here, which were destroyed under the influence of time and wind, forming many smaller hills and ridges. Here are striking alternation of rocky ridges and valleys. But granite plates seem to be superimposed on each other with stone mattresses of outlandish shape. Water keys along the mountain gorges run down and start small rivers. Especially picturesque pits in granite rocks filled with water. The small town of Karkaraly is famous for wooden buildings, narrow streets, and its inhabitants for their benevolence and hospitality. Several types of tourist routes are offered for guests.