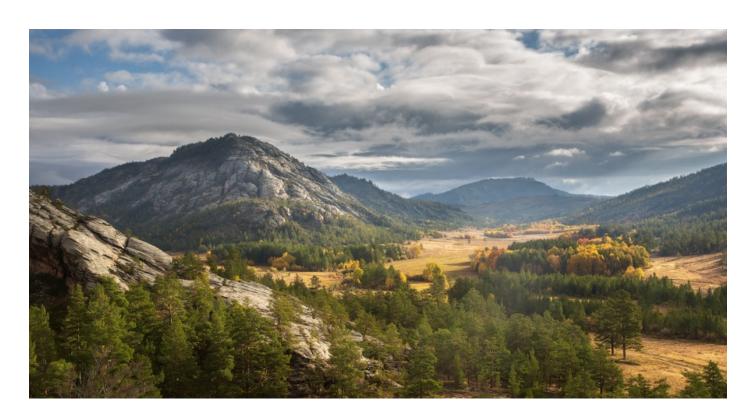

#### Welcome to Karkaralinsk!

Karkaraly National Natural Park was organized in 1998 in the Karaganda region. The area of the park is 90.3 thousand hectares and covers the mountain ranges of Karkaraly and Kent. Here are the famous mountain lake Shaitankol, rocks Stone Gate, grotto Tent, caves of primitive man and much more. 45 species of animals, 122 species of birds, 15 species of fish, 244 species of plants is protected by the Park.

The landscape of the reserve is composed of low mountain ranges, dissected lakes and rivers. Once upon a time there were high mountains here, which were destroyed under the influence of time and wind, forming many smaller hills and ridges. Here are striking alternation of rocky ridges and valleys. But granite plates seem to be superimposed on each other with stone mattresses of outlandish shape. Water keys along the mountain gorges run down and start small rivers. Especially picturesque pits in granite rocks filled with water. The small town of Karkaraly is famous for wooden buildings, narrow streets, and its inhabitants for their benevolence and hospitality. Several types of tourist routes are offered for guests.