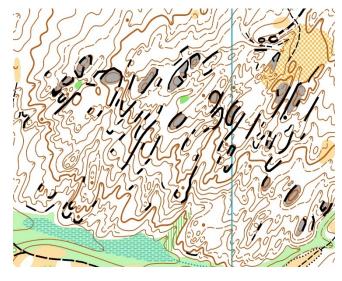

#### TERRAIN AND MAPS

Mixed forest with a predominance of conifers. Forest cover is 95%. The relief is hilly with rocks and stones of various heights and shapes. The maximum hill climb up to 60 meters. Granite slabs are superimposed on each other with stone mattresses.

Maps ISOM-2017, scale 1:2500, 1:5000, 1:7500, 1:10000, contour interval 2,5 m и 5 m will be used. All maps made 2017-2019, renewed 2021.