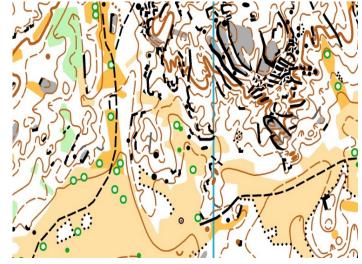

#### TERRAIN AND MAPS

Mixed forest with a predominance of conifers. Forest cover is 95%. The relief is hilly with rocks and stones of various heights and shapes. The maximum hill climb up to 60 meters. Granite slabs are superimposed on each other with stone mattresses.

Maps ISOM-2017, scale 1:2500, 1:5000, 1:7500, 1:10000, contour interval 2,5 m и 5 m will be used. All maps made 2017-2019, renewed 2021.