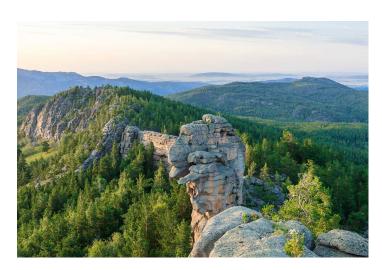

#### Welcome to Karkaralinsk!

Karkaraly National Natural Park was organized in 1998 in the Karaganda region. The area of the park is 90.3 thousand hectares and covers the mountain ranges of Karkaraly and Kent. Here are the famous mountain lake Shaitankol, rocks Stone Gate, grotto Tent, caves of primitive man and much more. 45 species of animals, 122 species of birds, 15 species of fish, 244 species of plants is protected by the Park.

The landscape of the reserve is composed of low mountain ranges, dissected lakes and rivers. Once upon a time there were high mountains here, which were destroyed under the influence of time and wind, forming many smaller hills and ridges. Here are striking alternation of rocky ridges and valleys. But granite plates seem to be superimposed on each other with stone mattresses of outlandish shape. Water keys along the mountain gorges run down and start small rivers. Especially picturesque pits in granite rocks filled with water. The small town of Karkaraly is famous for wooden buildings, narrow streets, and its inhabitants for their benevolence and hospitality. Several types of tourist routes are offered for guests.