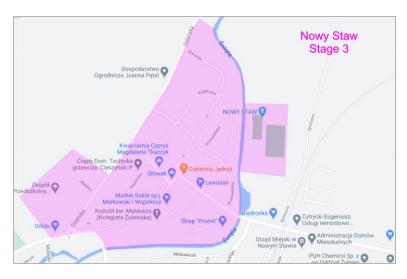

the world's largest 13<sup>th</sup>-century Castle of the Teutonic Order in Malbork,

Stage 3 – Nowy Staw, city centre around the Pulaski Square (14 km from Malbork)

Stage 4 – Dzierzgoń, city centre (27 km from Malbork) (WRE)