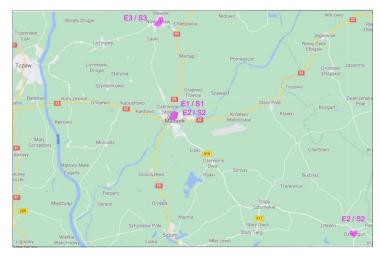

# 2. Date and location

27<sup>th</sup> – 29<sup>th</sup> August 2021 - Nowy Staw, Dzierzgoń, Malbork

# 8. Competition area

Stage 1 – Malbork, the Lower Castle and area around the world's largest 13<sup>th</sup>-century Castle of the Teutonic Order in Malbork and the centre of Malbork (WRE)

Stage 2 – Malbork, Park area in the centre town and Von Plauen Ramparts within

the world's largest 13<sup>th</sup>-century Castle of the Teutonic Order in Malbork,

Stage 3 – Nowy Staw, city centre around the Pulaski Square (14 km from Malbork)

Stage 4 – Dzierzgoń, city centre (27 km from Malbork) (WRE)