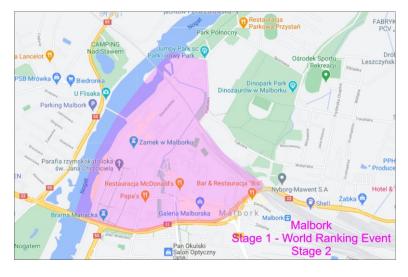

# 8. Competition area

Stage 1 – Malbork, the Lower Castle and area around the world's largest 13<sup>th</sup>-century Castle of the Teutonic Order in Malbork and the centre of Malbork (WRE)

Stage 2 – Malbork, Park area in the centre town and Von Plauen Ramparts within

the world's largest 13<sup>th</sup>-century Castle of the Teutonic Order in Malbork,

Stage 3 – Nowy Staw, city centre around the Pulaski Square (14 km from Malbork)

Stage 4 – Dzierzgoń, city centre (27 km from Malbork) (WRE)