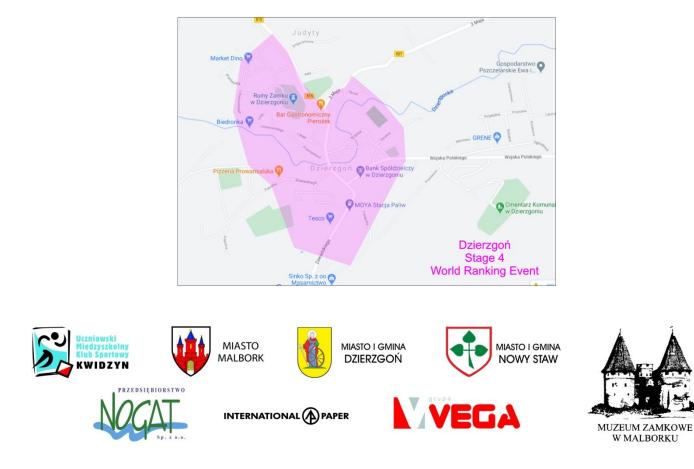

the world's largest 13<sup>th</sup>-century Castle of the Teutonic Order in Malbork,

Stage 3 – Nowy Staw, city centre around the Pulaski Square (14 km from Malbork)

Stage 4 – Dzierzgoń, city centre (27 km from Malbork) (WRE)