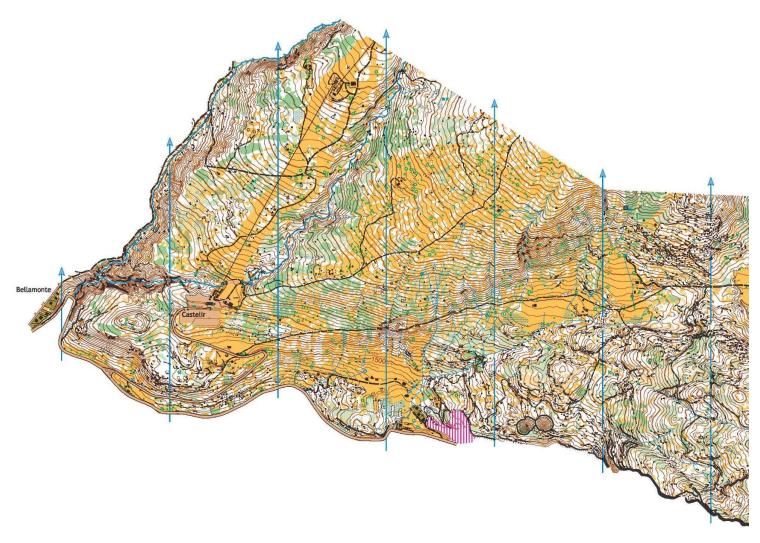

# MAPPA "CASTELIR - DOSSACCIO"

Via Nazionale, 56/A 38050 IMER (TN) Tel. 0439 1998468 info@gspavione.it www.gspavione.it