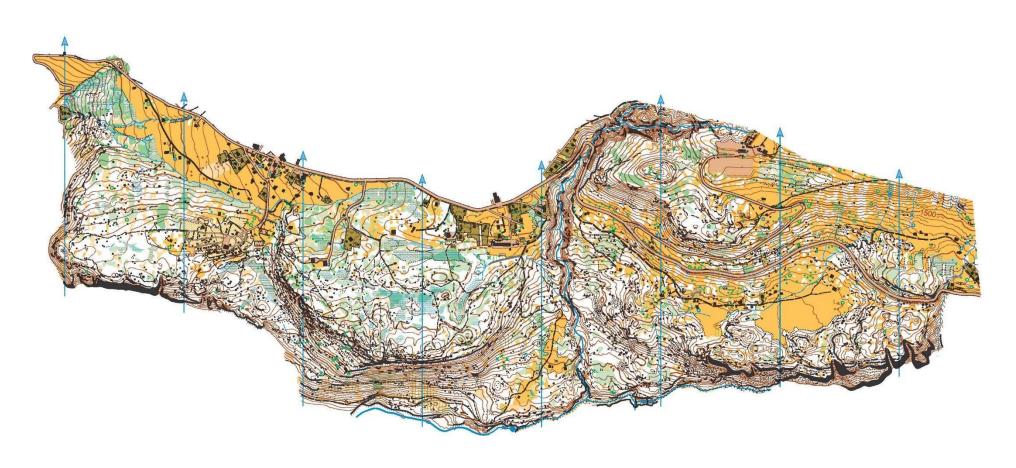

# MAPPA "CASTELIR - DOSSACCIO"

Via Nazionale, 56/A 38050 IMER (TN) Tel. 0439 1998468 info@gspavione.it www.gspavione.it