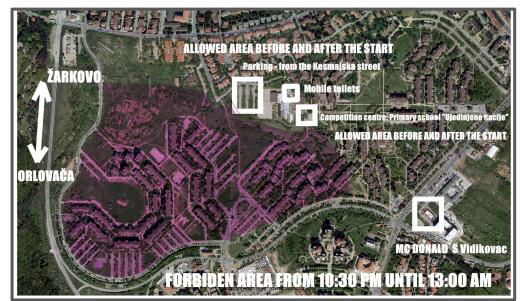

**Location:** neighbourhood Cerak Vinogradi, primary school "Ujedinjene nacije": <a href="https://goo.gl/maps/14qwWLDJU9aFDjsx5">https://goo.gl/maps/14qwWLDJU9aFDjsx5</a>

**Program:** Opening of the competition center at 09:00h, opening ceremony at 10:00, quarantine at 10:30, first start at 11:00h

### Carantine, bags for the maps after the race, COVID-19 protocol:

- We won't have a classic carantine, only the forbidden and the allowed area from 10:30 am until 12:00 pm like at the sketch;
- after the race, immediately after punching the finish control, you have to put the map in the bag with the name of your klub;
  Maps will be returned team officials after 12:30 pm;
  during your stay at the schoolyard (and at the competition centre) you have to put the masks on your face because of
  - COVID-19 virus;
  - because of the COVID-19 virus, refreshment will not be provided by the organizer;
  - mobile toilet are provided by the organizer;
  - online results will be available at: https://cutt.ly/BvHfSxf