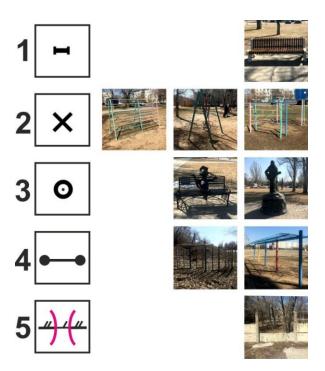

## Map:

Made in accordance with ISSprOM 2019-2 standards. The scale is 1: 4000, the contour interval is 2.5 meters. A4. Cartographer Sergey Vasiliev (Volgograd region), 2021. The map uses specific symbols: