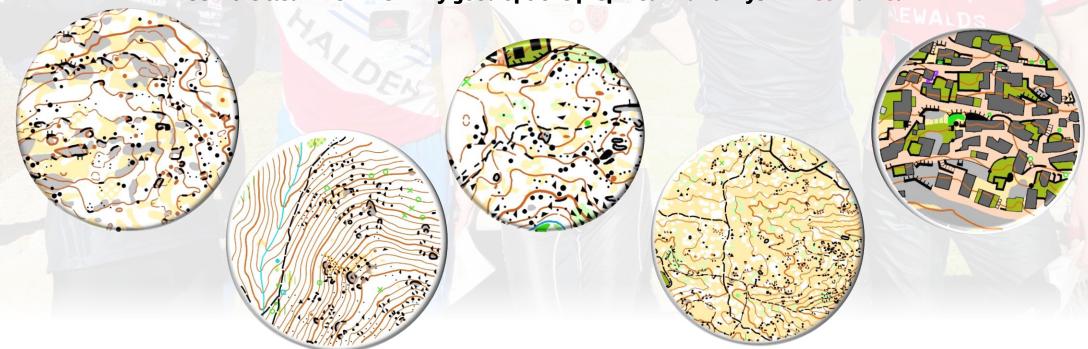

### **Our maps**

Our club has been making new maps in the area every year since 2015, and updating year by year the existing ones. We usually hire different map makers to get a richier variation of mapping style and criteria. Among the mappers who works for us are some of the most valued as Janne Weckman, Timo Joenssu or Rui Antunes. Some of the sample maps you can see below, and if you want more detailed information, visit our web: