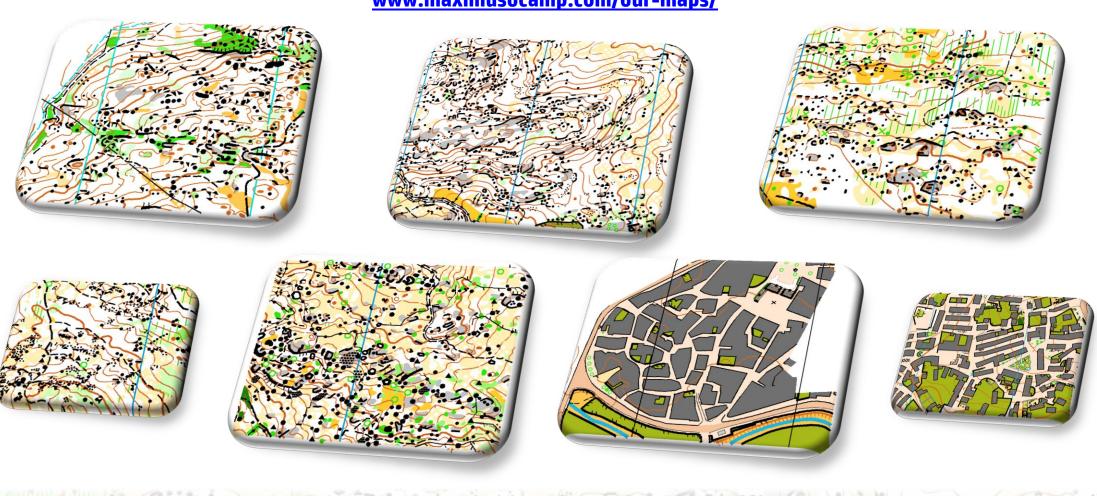

### **Our maps**

Our club has been making new maps in the area every year since 2015, and updating year by year the existing ones. We usually hire different map makers to get a richier variation of mapping style and criteria. Among the mappers who works for us are some of the most valued as Janne Weckman, Timo Joenssu or Rui Antunes. Some of the sample maps you can see below, and if you want more detailed information, visit our web:

www.maximusocamp.com/our-maps/