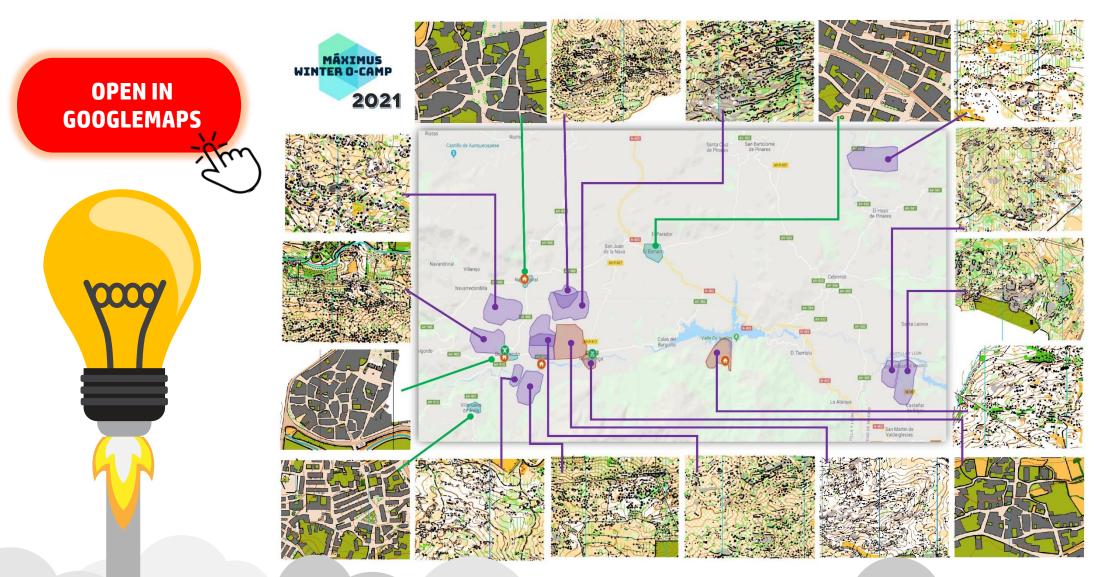

## **Map locations**

Once you reach our training area, it is possible to go just jogging to some of the training maps. The main part of the them are situated **less than 20' driving**, and the most far away ones, not more than 45' driving from Burgohondo.

### **Our maps**

Our club has been making new maps in the area every year since 2015, and updating year by year the existing ones. We usually hire different map makers to get a richier variation of mapping style and criteria. Among the mappers who works for us are some of the most valued as Janne Weckman, Timo Joenssu or Rui Antunes. Some of the sample maps you can see below, and if you want more detailed information, visit our web: