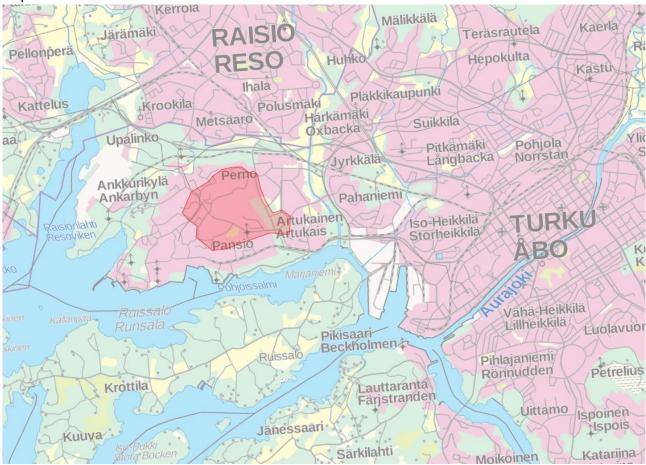

# **Embargoed areas**

Area is embargoed until Sunday PreO results are final. It is Ok to use main roads on the area marked on the map.