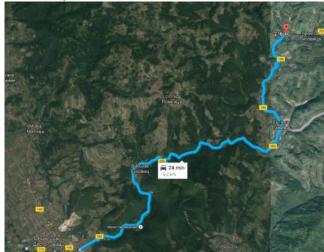

# 3. Day (May 10th) - Bela Reka:

WRE and Serbian middle distance Championship race Map: 1:10000/e 5m, March 2020. Start: 10:00h Event center will be at the Bela Reka farm (44.201965, 21.510615), 170 km far from Belgrade via Belgrade-Svilajnac-Despotovac-Lipovica-Bela Reka road. https://goo.gl/maps/b3UNApvBbjKtMhjJ8