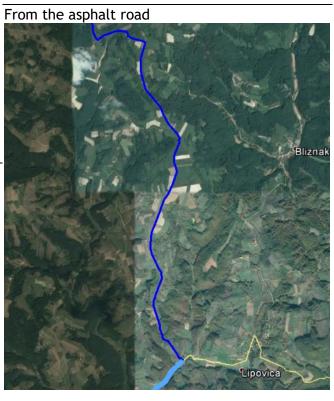

#### How to arrive to Despotovac

From Highway

From Despotovac

Or click here to see the Google Maps