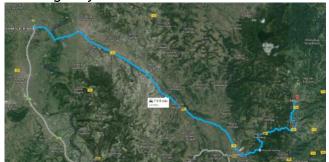

# 2.Day (May 9th) - Despotovac:

Serbian Championship - Mixed relay Map: 1:5000/e 2.5m, March 2020. Start: 12:00h Event center will be located at Despotovac city center - Public square at pedestrian area. Distance from Belgrade is approximately 140 km.

GPS coordinates 44°05'42.7"N 21°26'32.5"E (44.095185, 21.442371) https://goo.gl/maps/K5WzTniE3QH7RWNG8

City terrain with a lot of passages and urban details.