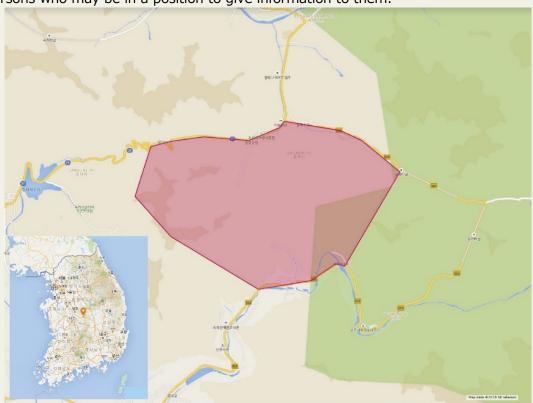

# EMBARGOED AREA: 출입금지구역

The embargoed areas are forbidden for all potential this event's runners and other persons who may be in a position to give information to them.