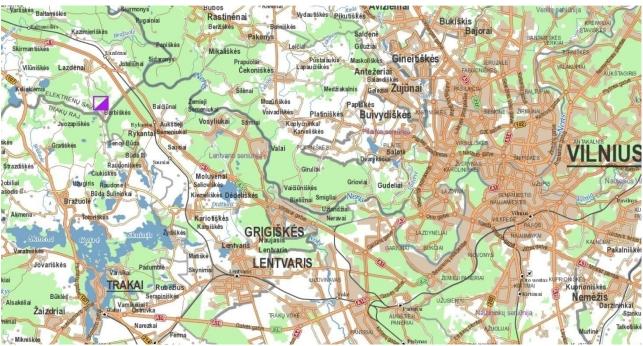

## Venues – Getting there – Event center – Forbidden Area

Burbiškių village (Lake Širinė N), Vievis neighbourhood, Elektrėnai municipality, 14 km from

Trakai

Forbidden Area