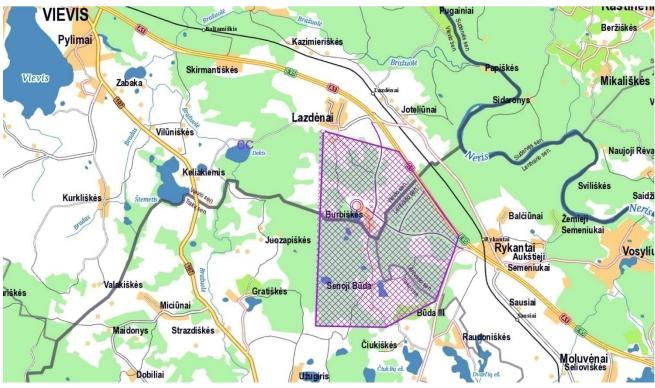

## Venues – Getting there – Event center – Forbidden Area

Burbiškių village (Lake Širinė N), Vievis neighbourhood, Elektrėnai municipality, 14 km from

Trakai

Forbidden Area