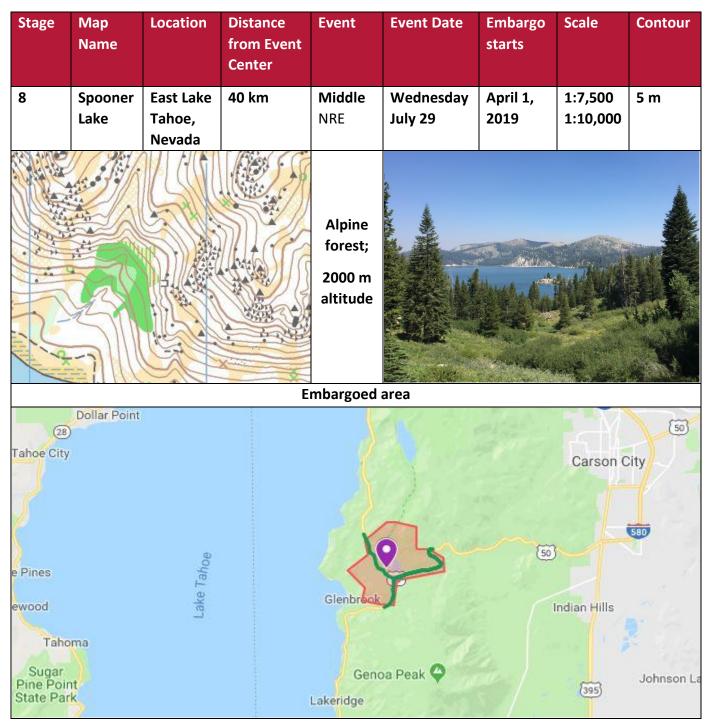

# Stage 8 State Park, Lake Tahoe Middle NRE July 29

Mappers: George Kirkov, Ivar Helgesen, Bob Cooley

39.276798, -120.121345

NORTH AMERICAN NORTH AMERICAN JUNIOR AND YOUTH ORIENTEERING

WORLD ROGAINING CHAMPIONSHIPS ORIENTEERING CHAMPS CHAMPIONSHIPS

NORTH AMERICAN JUNIOR AND YOUTH CHAMPIONSHIPS ORIENTEERING CHAMPS CHAMPIONSHIPS

WORLD ROGAINING 21 JULY - 2 AUGUST, 2020 WWW.CAL-O-FEST.COM

The World Rogaining Championships competition area is about 200 km2 in size located in the Sierra Nevada mountain range north of Lake Tahoe, in California. The average altitude in the area is around 2300m, the highest point is 2700m, and the lowest point is about 1900m. Slopes are mostly hilly with some steep areas and deep ravines. Snow covers the area for 7-8 months of the year which contributes to the forest being very open and runnable with just small patches of thick vegetation. The forest ranges from open grassy areas to mainly pine forest and some rocky outcrops. Streams in the area will be mostly low during the summer.