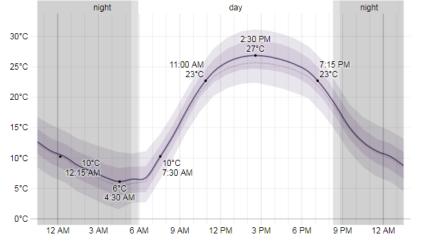

NORTH AMERICAN JUNIOR AND YOUTH CHAMPIONSHIPS ORIENTEERING CHAMPS CHAMPIONSHIPS

WORLD ROGAINING 21 JULY - 2 AUGUST, 2020 WWW.CAL-O-FEST.COM

The World Rogaining Championships competition area is about 200 km2 in size located in the Sierra Nevada mountain range north of Lake Tahoe, in California. The average altitude in the area is around 2300m, the highest point is 2700m, and the lowest point is about 1900m. Slopes are mostly hilly with some steep areas and deep ravines. Snow covers the area for 7-8 months of the year which contributes to the forest being very open and runnable with just small patches of thick vegetation. The forest ranges from open grassy areas to mainly pine forest and some rocky outcrops. Streams in the area will be mostly low during the summer.