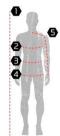

widest part of your hips.
- 6 Measure from the lowest part of the neck, over the tip of the shoulder and down the outside of the arm, past the elbow and to the wrist. Keep the arm slightly bent.



| Women      |         |         |         |         |         |         |
|------------|---------|---------|---------|---------|---------|---------|
| SIZE       | XS      | 5       | м       | L       | XL      | XXL     |
| Hight      | 158-164 | 164-168 | 166-172 | 172-176 | 176-180 | 180-184 |
| Chest      | 76-82   | 82-88   | 88-94   | 94-100  | 100-106 | 106-110 |
| Шaist      | 62-66   | 68-72   | 72-76   | 76-80   | 80-86   | 86-92   |
| Hip        | 86-90   | 90-94   | 94-100  | 100-105 | 106-112 | 112-118 |
| Arm length | 58-60   | 60-62   | 62-64   | 64-66   | 66-68   | 68-70   |



| Kids       |         |         |         |         |
|------------|---------|---------|---------|---------|
| SIZE       | 122/128 | 134/140 | 148/152 | 158/164 |
| Age        | 6/8     | 8/10    | 10/12   | 12/14   |
| Hight      | 116-122 | 128-134 | 140-146 | 152-158 |
| Chest      | 60-64   | 64-68   | 68-72   | 72-76   |
| Шaist      | 56-59   | 59-62   | 62-65   | 66-70   |
| Hip        | 66-70   | 70-74   | 74-78   | 78-82   |
| Arm length | 41-44   | 44-48   | 48-52   | 52-56   |

#### Your height.

- Wrap a tape measure evenly around the widest area around the 2 chest under your arms.
- Urap a measure tape around your natural waistline.
- Standing with your feet together, measure around the widest part of your hips.
- **6** Measure from the lowest part of the neck, over the ti