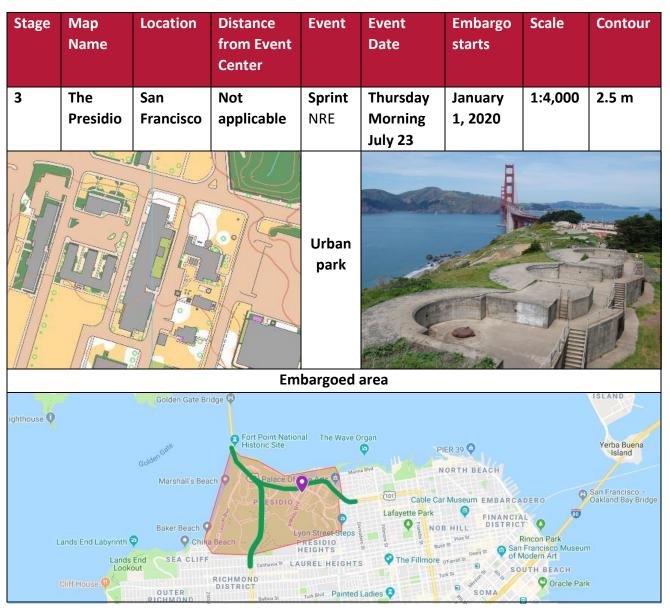

# Stage 3 San Francisco Presidio Sprint NRE July 23

Mappers: Matej Sebo, Bob Cooley

37.800394, -122.457353

NORTH AMERICAN JUNIOR AND YOUTH

WORLD ROGAINING CHAMPIONSHIPS ORIENTEERING CHAMPS CHAMPIONSHIPS 21 JULY - 2 AUGUST, 2020 WWW.CAL-O-FEST.COM