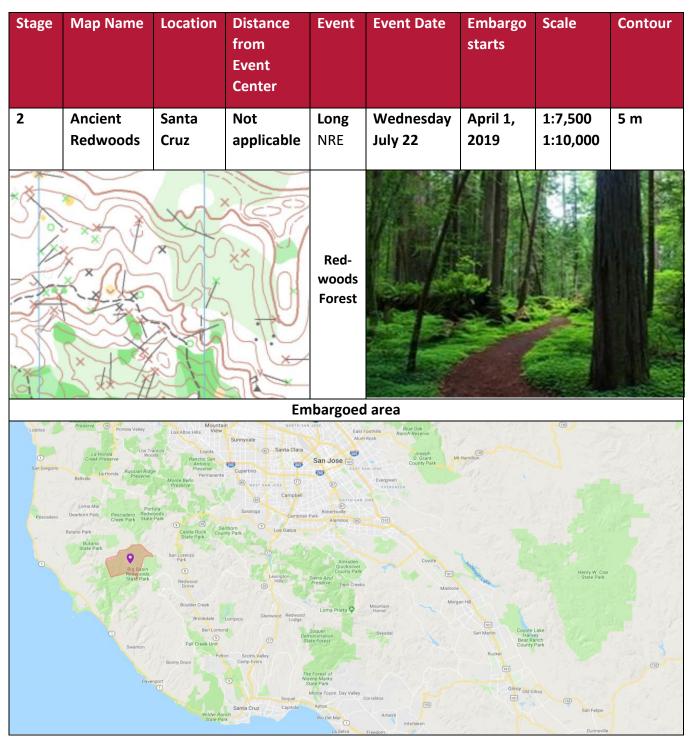

# Stage 2 Santa Cruz Ancient Redwoods Long NRE July 22

Mapper: Vladimir Zherdev

37.172376, -122.221999

NORTH AMERICAN JUNIOR AND YOUTH

WORLD ROGAINING CHAMPIONSHIPS ORIENTEERING CHAMPS CHAMPIONSHIPS