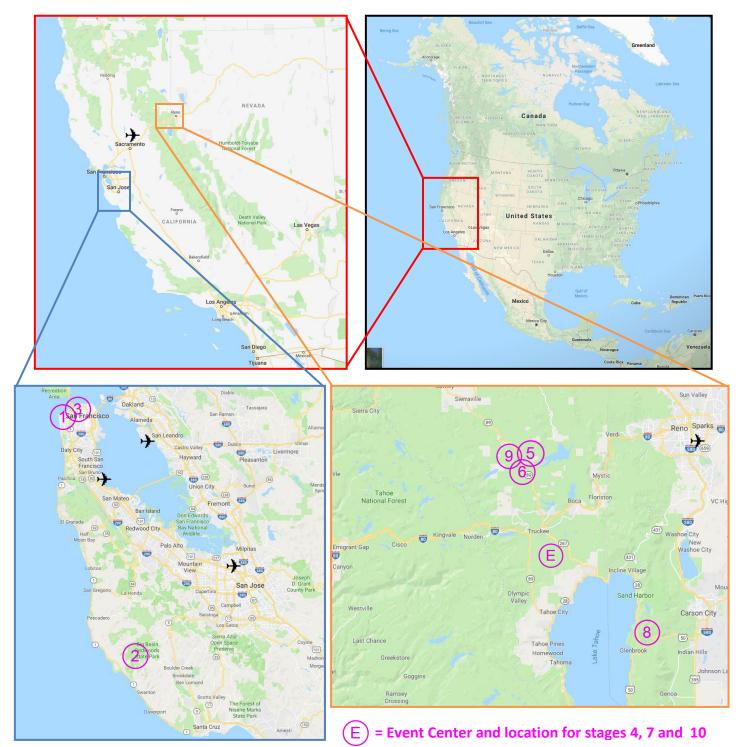

# 7. Maps and Terrain

November 13, 2019

# **Overview of stage locations**

NORTH AMERICAN NORTH AMERICAN JUNIOR AND YOUTH ORIENTEERING CHAMPIONSHIPS ORIENTEERING CHAMPS CHAMPIONSHIPS

WORLD ROGAINING

# **Stage locations and embargoes**

Click this link to access an interactive map showing the stage locations and embargoes:

# 8. Event Centers

The event centers for Stages 1-3 will be at the event arenas.

The event center for Stages 4-10 is Northstar California Resort, an all-weather recreation center in the beautiful Lake Tahoe region of California. It is 300 km north-east of San Francisco, and 60 km south-west of Reno, Nevada, both of which have major airports. The competition area is in the Sierra Nevada mountains, and is readily accessible by major roads.