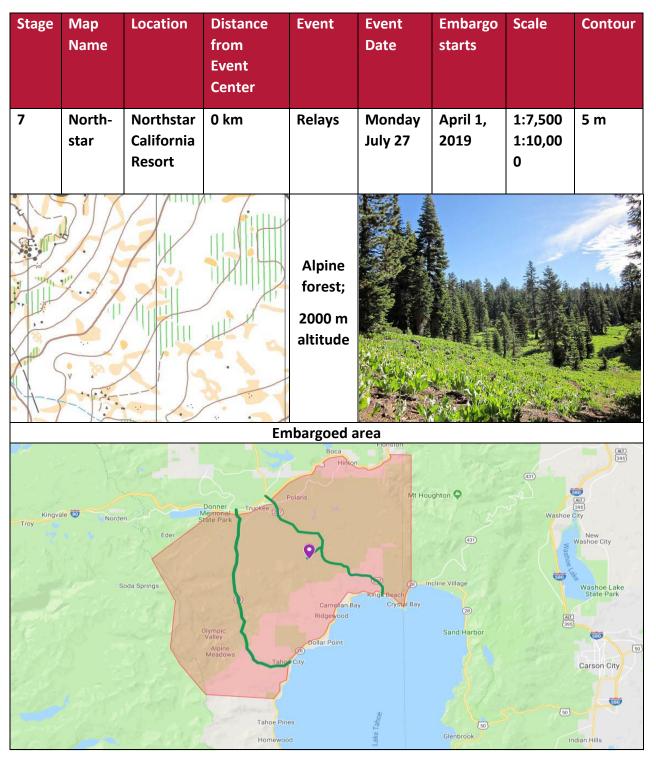

# Stage 7 Northstar NAOC Relay July 27

Mappers: Vladimir Zherdev, Bob Cooley

39.276798, -120.121345

NORTH AMERICAN JUNIOR AND YOUTH CHAMPIONSHIPS ORIENTEERING CHAMPS CHAMPIONSHIPS

WORLD ROGAINING

NORTH AMERICAN JUNIOR AND YOUTH CHAMPIONSHIPS ORIENTEERING CHAMPS CHAMPIONSHIPS

WORLD ROGAINING 21 JULY - 2 AUGUST, 2020 WWW.CAL-O-FEST.COM

The World Rogaining Championships competition area is about 200 km2 in size located in the Sierra Nevada mountain range north of Lake Tahoe, in California. The average altitude in the area is around 2300m, the highest point is 2700m, and the lowest point is about 1900m. Slopes are mostly hilly with some steep areas and deep ravines. Snow covers the area for 7-8 months of the year which contributes to the forest being very open and runnable with just small patches of thick vegetation. The forest ranges from open grassy areas to mainly pine forest and some rocky outcrops. Streams in the area will be mostly low during the summer.