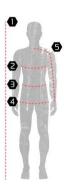

and extremely comfortable. The design reflects the festival's unique vibe and makes a memorable souvenir of your time in California.

Our Festival design orienteering shirt is offered in 2 styles.

- 1. Zipper Design: popular shirt style with front zipper and side panels for a contoured fit. Fabric: Advanced Comfort Jersey
- 2. V-Neck Design, this shirt is a slightly looser fit with a v-neck style and no side panels. Fabric: Advanced Ultra Jersey



V-neck Sport Shirt

Headband

**Zipper Sport Shirt** 





NORTH AMERICAN JUNIOR AND YOUTH CHAMPIONSHIPS ORIENTEERING CHAMPS CHAMPIONSHIPS

WORLD ROGAINING



Our team recommends selecting 1 size larger for these jerseys compared to usual US sizing. For example, if you are usually a USA-Medium, select a Large.

Sizing charts for both shirts:



| Men        |         |         | ul i lie |         |         |         |
|------------|---------|---------|----------|---------|---------|---------|
| SIZE       | S       | м       | L        | XL      | XXL     | XXXL    |
| Hight      | 166-174 | 174-180 | 180-186  | 186-192 | 192     | 192     |
| Chest      | 88-94   | 94-100  | 100-106  | 106-112 | 112-118 | 118-124 |
| Waist      | 80-84   | 84-90   | 92-98    | 98-104  | 104-108 | 108-112 |
| Hip        | 92-96   | 96-102  | 102-108  | 108-114 | 114-118 | 118-122 |
| Arm length | 62-65   | 65-68   | 68-71    | 71-74   | 74-76   | 76-80   |

#### Your height.

- Wrap a tape measure evenly around the widest area around the 2 chest under your arms.
- Wrap a measure tape around your natural waistline.
- 4 Standing with your feet t