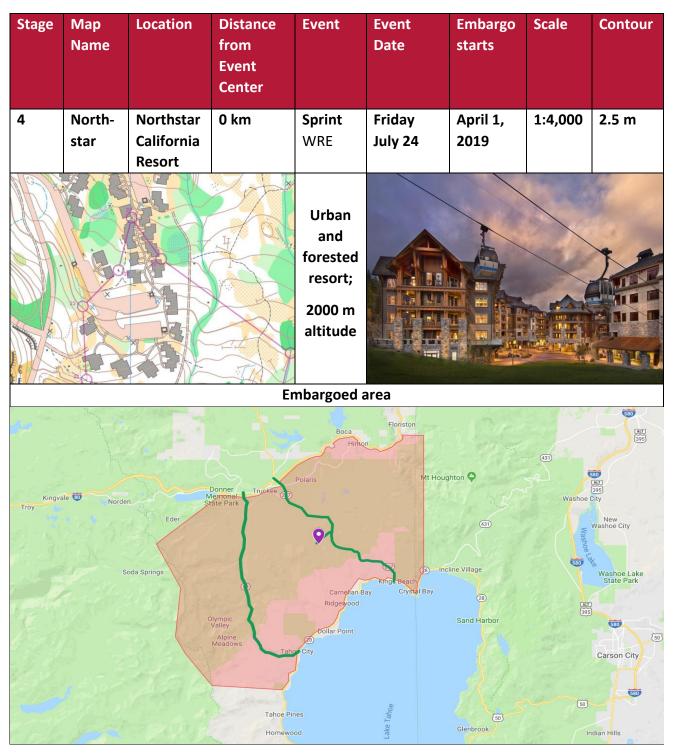

# Stage 4 Northstar NAOC Sprint WRE July 24

Mappers: Bob Cooley, Vladimir Zherdev

39.276798, -120.121345

NORTH AMERICAN JUNIOR AND YOUTH CHAMPIONSHIPS ORIENTEERING CHAMPS CHAMPIONSHIPS

WORLD ROGAINING