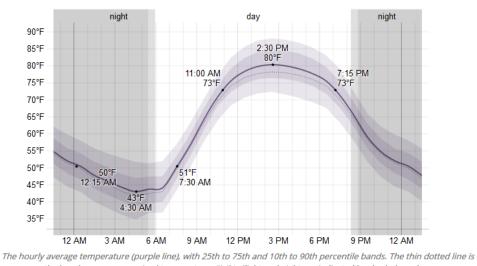

NORTH AMERICAN JUNIOR AND YOUTH CHAMPIONSHIPS ORIENTEERING CHAMPS CHAMPIONSHIPS

WORLD ROGAINING 21 JULY - 2 AUGUST, 2020 WWW.CAL-O-FEST.COM

The World Rogaining Championships competition area is about 200 km2 in size located in the Sierra Nevada mountain range north of Lake Tahoe, in California. The average altitude in the area is around 2300m, the highest point is 2700m, and the lowest point is about 1900m. Slopes are mostly hilly with some steep areas and deep ravines. Snow covers the area for 7-8 months of the year which contributes to the forest being very open and runnable with just small patches of thick vegetation. The forest ranges from open grassy areas to mainly pine forest and some rocky outcrops. Streams in the area will be mostly low during the summer.