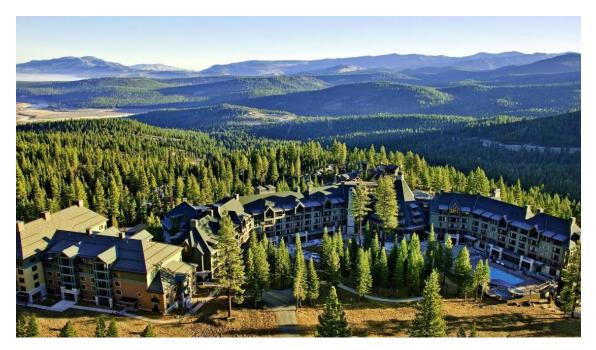

# 8. Event Centers

The event centers for Stages 1-3 will be at the event arenas.

The event center for Stages 4-10 is Northstar California Resort, an all-weather recreation center in the beautiful Lake Tahoe region of California. It is 300 km north-east of San Francisco, and 60 km south-west of Reno, Nevada, both of which have major airports. The competition area is in the Sierra Nevada mountains, and is readily accessible by major roads.

Tourism and recreation are a major part of the area economy, with so many opportunities for adventure and fun that many participants will choose to schedule significant time before and/or after the events to participate in many activities. The following images give an indication of the appeal of this area to outdoors sports enthusiasts of every kind:

Northstar California Resort Hotel

NORTH AMERICAN

NORTH AMERICAN ORIENTEERING JUNIOR AND YOUTH ROGAINING CHAMPIONSHIPS ORIENTEERING CHAMPS CHAMPIONSHIPS

WORLD ROGAINING

Emerald Bay, Lake Tahoe

November 13, 2019