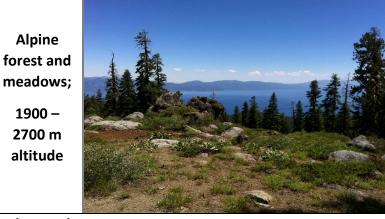

NORTH AMERICAN JUNIOR AND YOUTH CHAMPIONSHIPS ORIENTEERING CHAMPS CHAMPIONSHIPS

WORLD ROGAINING 21 JULY - 2 AUGUST, 2020 WWW.CAL-O-FEST.COM

The World Rogaining Championships competition area is about 200 km2 in size located in the Sierra Nevada mountain range north of Lake Tahoe, in California. The average altitude in the area is around 2300m, the highest point is 2700m, and the lowest point is about 1900m. Slopes are mostly hilly with some steep areas and deep ravines. Snow covers the area for 7-8 months of the year which contributes to the forest being very open and runnable with just small patches of thick vegetation. The forest ranges from open grassy areas to mainly pine forest and some rocky outcrops. Streams in the area will be mostly low during the summer.