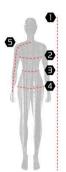

|
| Hight      | 166-174 | 174-180 | 180-186  | 186-192 | 192     | 192     |
| Chest      | 88-94   | 94-100  | 100-106  | 106-112 | 112-118 | 118-124 |
| Waist      | 80-84   | 84-90   | 92-98    | 98-104  | 104-108 | 108-112 |
| Hip        | 92-96   | 96-102  | 102-108  | 108-114 | 114-118 | 118-122 |
| Arm length | 62-65   | 65-68   | 68-71    | 71-74   | 74-76   | 76-80   |

#### Your height.

- Wrap a tape measure evenly around the widest area around the 2 chest under your arms.
- Wrap a measure tape around your natural waistline.
- 4 Standing with your feet together, measure around the widest part of your hips.
- 6 Measure from the lowest part of the neck, over the tip of the shoulder and down the outside of the arm, past the elbow and to the wrist. Keep the arm slightly bent.



| Women      |         |         |         |         |         |         |
|------------|---------|---------|---------|---------|---------|---------|
| SIZE       | XS      | 5       | м       | L       | XL      | XXL     |
| Hight      | 158-164 | 164-168 | 166-172 | 172-176 | 176-180 | 180-184 |
| Chest      | 76-82   | 82-88   | 88-94   | 94-100  | 100-106 | 106-110 |
| Шaist      | 62-66   | 68-72   | 72-76   | 76-80   | 80-86   | 86-92   |
| Hip        | 86-90   | 90-94   | 94-100  | 100-105 | 106-112 | 112-118 |
| Arm length | 58-60   | 60-62   | 62-64   | 64-66   | 66-68   | 68-70   |



| Kids       |         |         |         |         |
|------------|---------|---------|---------|---------|
| SIZE       | 122/128 | 134/140 | 148/152 | 158/164 |
| Age        | 6/8     | 8/10