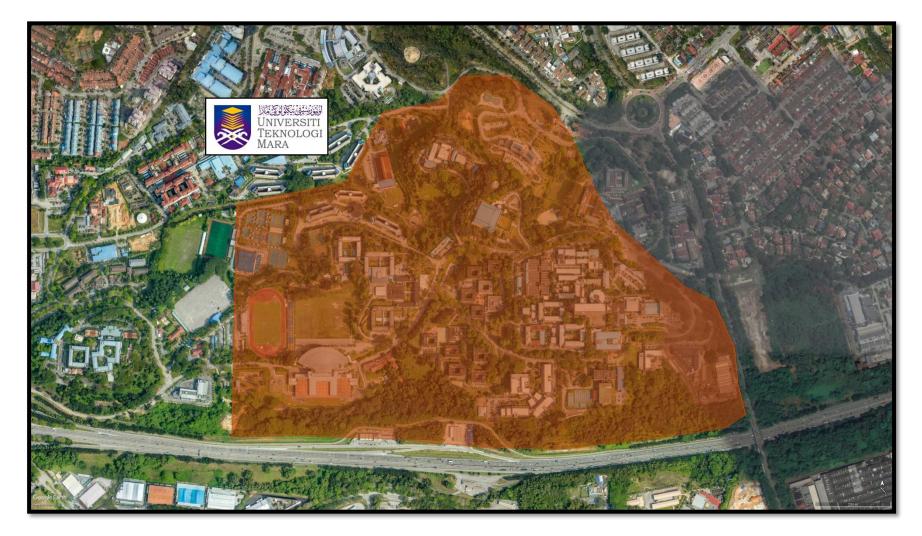

or Sprint Events.

Scale sprint distance map -1: 5000, Contour interval -2.5m

Scale middle distance map -1: 10 000, Contour interval -5m

No version of old maps of the area

Map extracts and terrain descriptions will be published in the next Bulletins.

## **Punching System**

The Sportident punching system will be used in all competitions.

## **Entries & Prizes**

Welcome all elite runners around the world to join the WRE. The runners shall provide the IOF ID when he/she registers. If necessary,

please sign up for IOF ID via the following website :

https://eventor.orienteering.org/Events. Entries are opened for everyone. First 3 places in each class get cash money, trophies, medals, diplomas and souvenir, and 4-5 places gets trophies, medal, diplomas and hamper.

## WRE EMBARGO AREA



#### **ENTRY FEES:**

- World Ranking Event W/M21E & W/M 41 classes are 40 Euro Per person/day.
- National Ranking Event (Open) RM 100 per person
- Youth (below 18 yrs) RM 50 per person

#### **ENTRY DEADLINE:**

Deadline for entries is 15<sup>th</sup> November 2019.

#### **PAYMENT OF FEES AND ACCOMMODATION:**

Latest until 4<sup>th</sup> December 2019 With a bank transfer to

| NAME       | : BENDAHARI UITM    |
|------------|---------------------|
| IBAN       | : 105140003422      |
| BANK       | : AFFIN BANK BERHAD |
| SWIFT CODE | : PHBMMYKL          |

#### LOCAL TRANSPORTATION:

Transport will be provided to athletes on a 3<sup>rd</sup> & 4<sup>th</sup> December 2019 from Kuala Lumpur airport (KLIA and KLIA2). Please choose the right flight time between trip.

- 1. 1<sup>st</sup