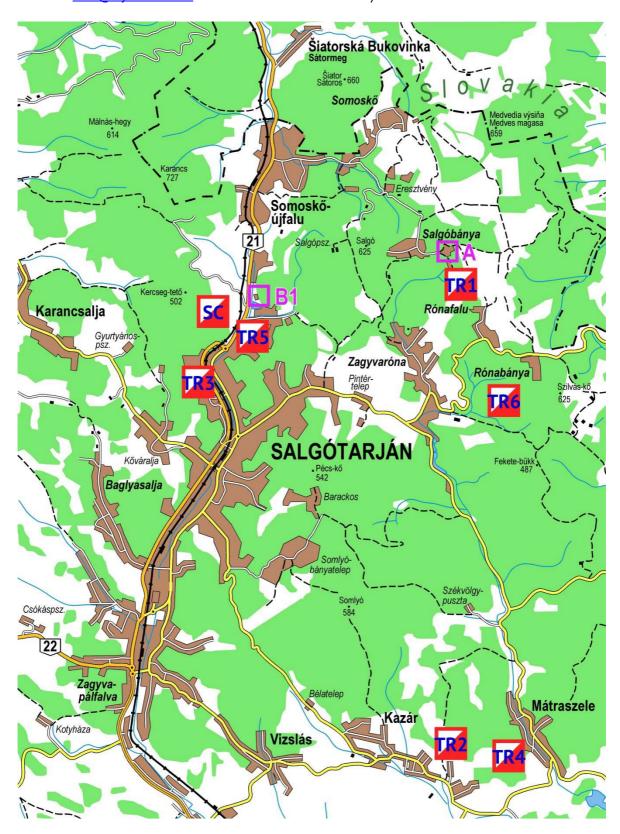

### **PROGRAMME**

|     | Map sample | Date           | Time            | Location        | Relevant      | Distance from accommodation |        | Training                                      |
|-----|------------|----------------|-----------------|-----------------|---------------|-----------------------------|--------|-----------------------------------------------|
|     |            |                |                 |                 |               | Α                           | B1     | type                                          |
| TR1 |            | Wed<br>13. 11. | 11.00-<br>16.00 | Salgóbánya      | Long<br>Relay | 0 km                        | 8 km   | Middle<br>*                                   |
| TR2 |            | Thu<br>14. 11. | 9.00-<br>11.30  | Kazár<br>#      | Long          | 28 km                       | 15 km  | Long<br>*                                     |
| TR3 |            |                | 14.00-<br>16.00 | Kemerovo        | Sprint        | 12 km                       | 4 km   | Sprint<br>*                                   |
| TR4 |            | Fri<br>15. 11. | 9.00-<br>11.30  | Mátraszele<br># | Long          | 24 km                       | 16 km  | Middle<br>*                                   |
| TR5 |            |                | 14.00-<br>16.00 | Beszterce<br>#  | Sprint        | 9 km                        | 0,5 km | Sprint<br>*                                   |
| TR6 |            | Sat<br>16. 11. | 10.00-<br>15.00 | Szilvás-kő      | Long<br>Relay | 18 km                       | 10 km  | Long<br>*                                     |
| SC  |            | Sun<br>17. 11. | 10.00-<br>13.00 | Kercseg         | Long<br>Relay | 8 km                        | 0 km   | <b>Salgó</b><br><b>Cup</b><br>Middle<br>event |

All trainings will be equipped with control stands with orienteering flags and SI timekeeping. This is included in the price.

The GPS coordinates for each location will be highlighted in the training race's bulletin.