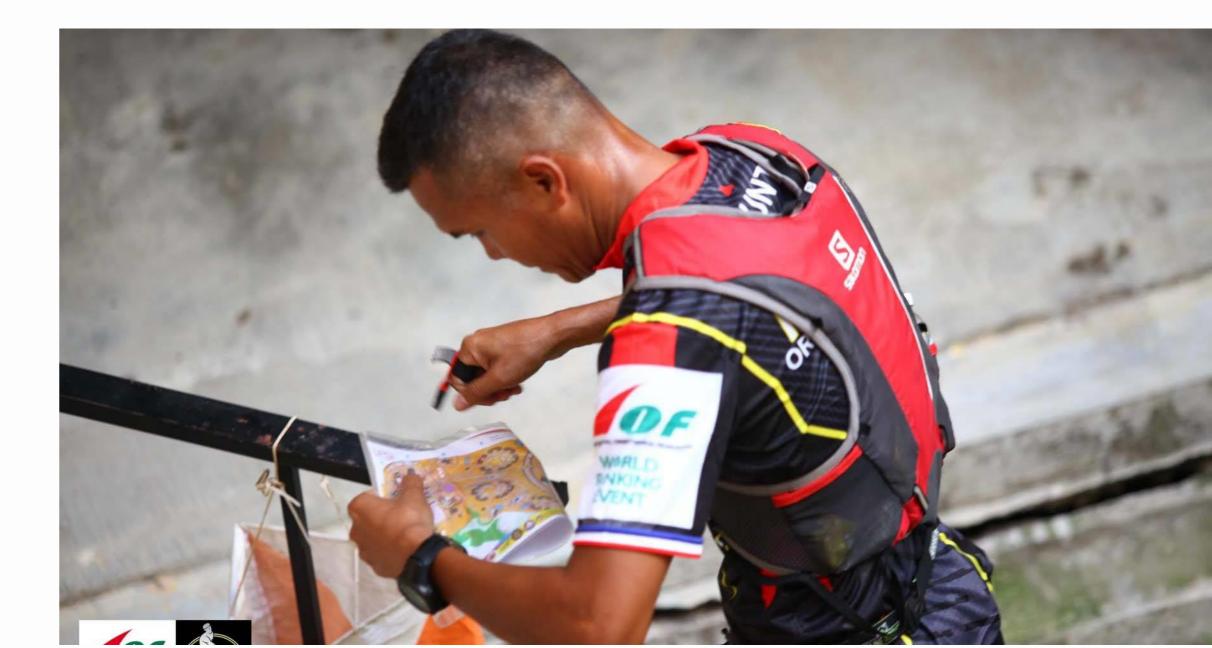

## **Punching System**

The Sportident punching system will be used in all competitions.