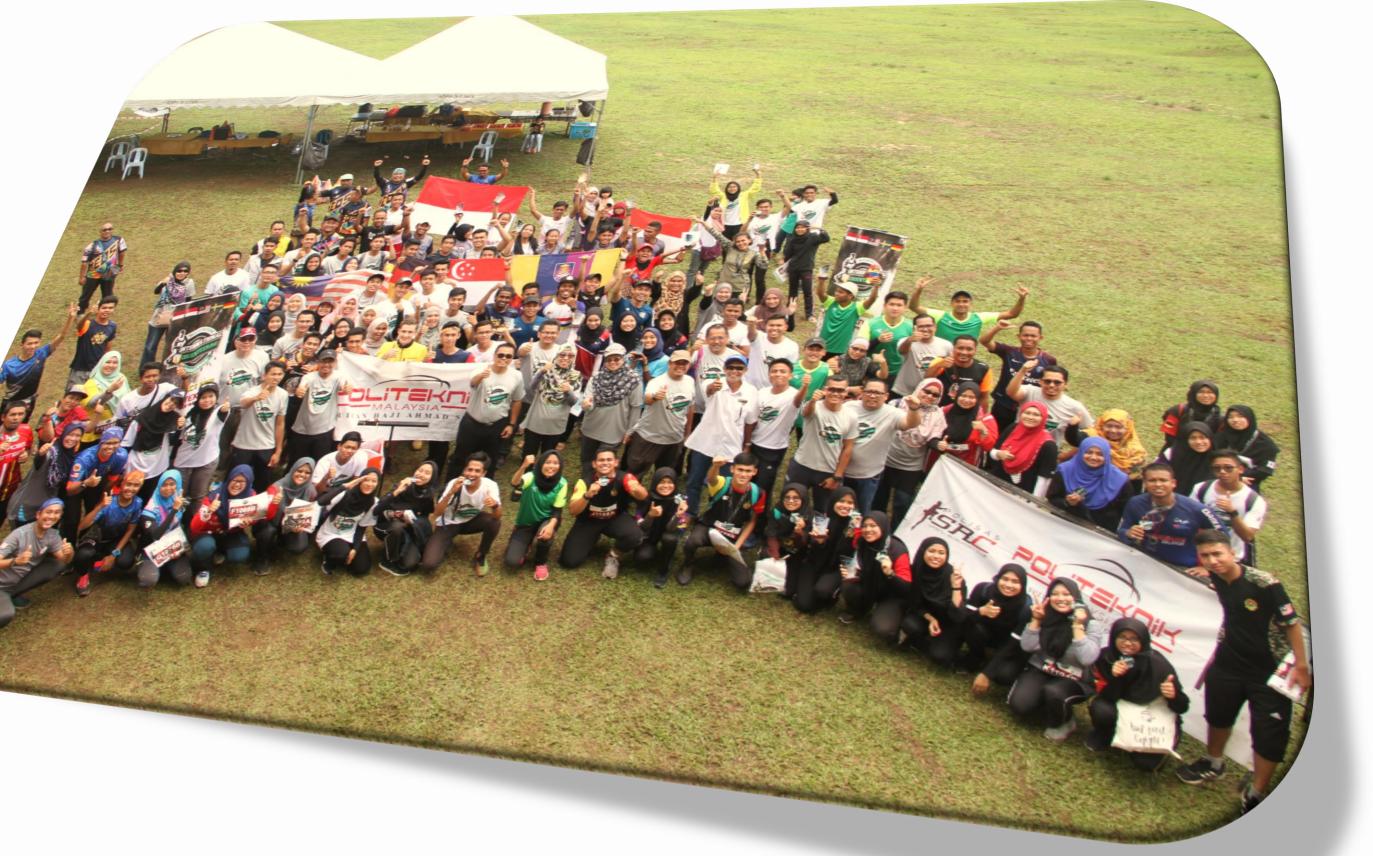

Malaysia Polytechnic International Orienteering WRE The Championship 2019 which has also received international recognition by IOF is the 2<sup>nd</sup> world ranking event held in Malaysia. We are committed in ensuring the WRE Polytechnic International Orienteering Championship 2019 meet the highest standard and also to provide the best experience for all the participants.

Sign Up!!! and feel the difference in the IOF World Ranking Event,

Ts. MOHD SYAFARIM BIN MD ISHAK **Event Director** 

01