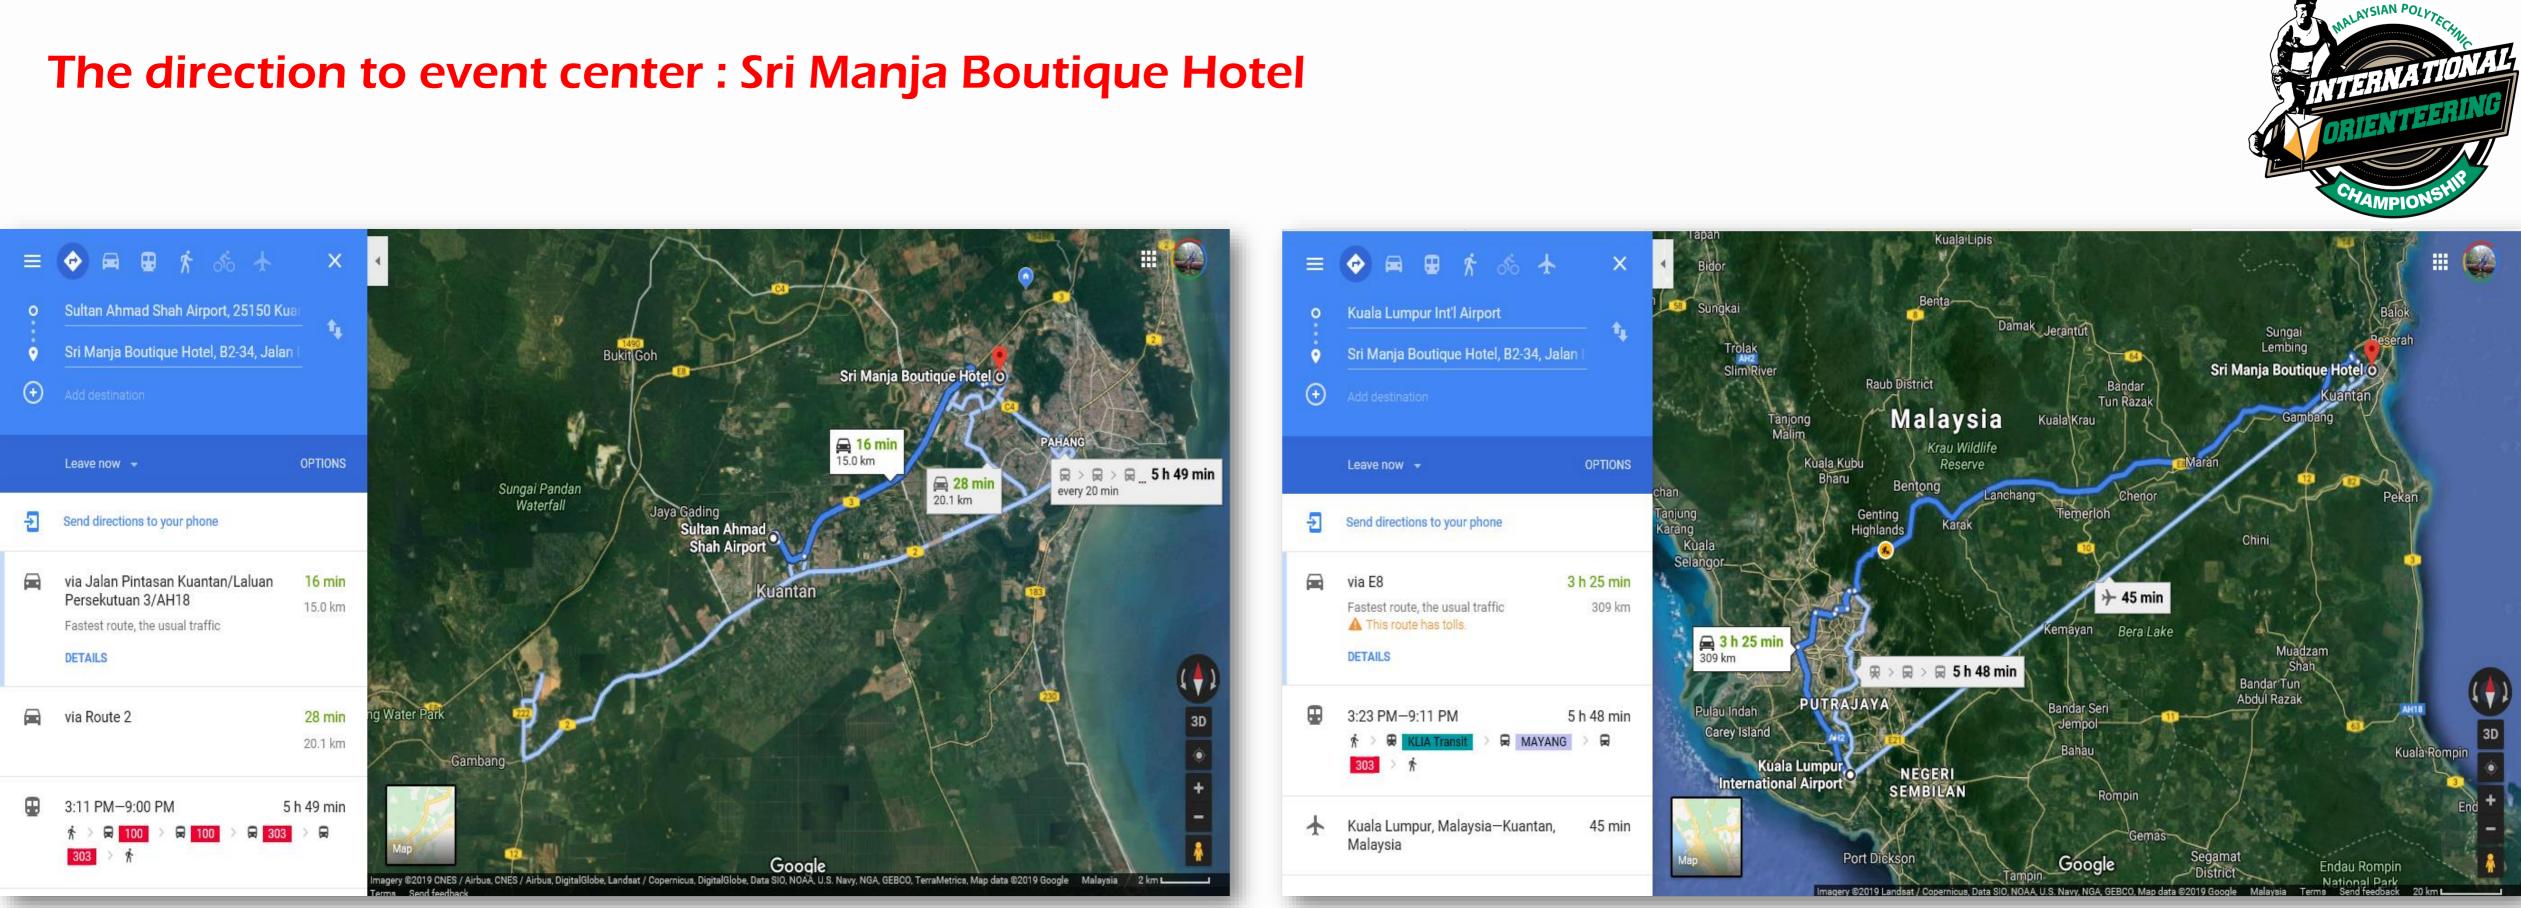

## ARRIVAL

Foreign participants are suggested to schedule the arrival time at KLIA @ KLIA 2 on 03 @ 04 October 2019 before 03:00pm.Participants can also take another flight to Sultan Haji Ahmad Shah Airport, Kuantan which will only take 45 minutes from KLIA @ KLIA 2. Shuttle buses will be arranged to/from the airport. Please refer to the schedule for further information on the Departure time of the shuttle buses from the airport to the hotel on 03@04 October 2019 (see shuttle bus schedule) Explore More Simple

## Airport pickup schedule as below:

|                              | DEPA                            | RETURN                          |              |              |
|------------------------------|---------------------------------|---------------------------------|--------------|--------------|
| AIRPORT                      | 03 OCT. 2019 04 OCT. 2019       |                                 | 05 OCT. 2019 | 06 OCT. 2019 |
| KLIA                         | 15:00 pm until the last flight  | 10:00 am until 15:00pm          | 15:00 pm     | 15:00 pm     |
| KLIA 2                       | 15:00 pm until the last flight  | 10:00 am until 15:00pm          | 15:00 pm     | 15:00 pm     |
| SULTAN AHMAD SHAH<br>AIRPORT | 09:00 am & 11:00 am<br>20:00 pm | 09:00 am & 11:00 am<br>20:00 pm | 17:00 pm     | 17:00 pm     |

All shuttle buses will take the orienteers directly to the Sri Manja Boutique Hotel as our official hotel.

#### **SHUTTLE BUS SCHEDULE :-**

| DATE            | SRI MANJA TO<br>POLISAS | POLISAS TO SRI<br>MANJA | DATE            | SRI MANJA TO POLISAS | POLISAS TO S<br>MANJA |
|-----------------|-------------------------|-------------------------|-----------------|----------------------|-----------------------|
|                 | TIME                    |                         |                 | TIME                 |                       |
|                 | 7.45 AM                 | 7.45 AM 1.30 PM         |                 | 7.45 AM              | 1.30 PM               |
| 05 OCT,<br>2019 | 8.00 AM                 | 1.45 PM                 | 06 OCT,<br>2019 | 8.00 AM              | 1.45 PM               |
|                 | 8.15 AM                 | 2.00 PM                 |                 | 8.15 AM              | 2.00 PM               |

# **SHUTTLE BUS SCHEDULE**

Sultan Ahmad Shah Airport

#### Sri Manja Boutique Hotel

Free shuttle buses will be arranged to / from the Sri Manja hotel. Sri Manja hotel is our official hotel and the event center of the race.

## Sri Manja Boutique Hotel

B2-34, Jalan IM7/1, Bandar Indera Mahkota, 25200 Kuantan, Pahang

Race Venue Polytechnic Sultan Haji Ahmad Shah