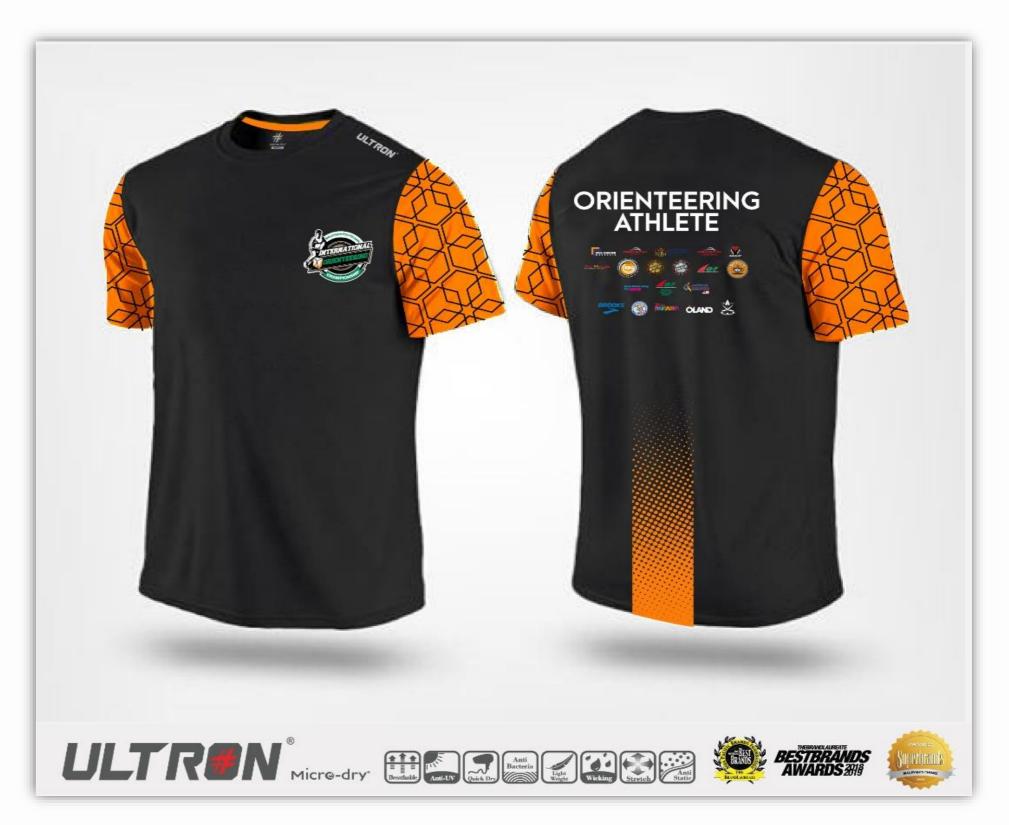

90.00  | 01  | <ul><li>Breakfast</li><li>Dinner</li></ul> |
|    | RM 120.00 | 01  | <ul><li>Breakfast</li><li>Dinner</li></ul> |

#### **ENTRY FEES:**

- Entry fees for W/M21E classes are 40 Euro Per person/day.
- For other classes prices are 40 Euro all ages

#### **ENTRY DEADLINE:**

Normal entry deadline 23th September 2019 Late entry deadline 02 October 2019

PAYMENT OF FEES AND ACCOMMODATION: Latest until 10<sup>th</sup> September 2019 With a bank transfer to

- NAME IBAN NO. BANK SWIFT CODE
- : KOPERASI POLISAS BERHAD
- : 556169000438
- : MAYBANK
- SWIFT CODE : MBBEMYKL



#### **EVENT MEDAL DESIGN**



## Event Finisher Medal Malaysian Polytechnic International Orienteering Championship 2019





#### **EVENT T-SHIRT DESIGN**



#### 1<sup>st</sup> Day WRE | ARE T-shirt Design





#### 2<sup>nd</sup> Days NRE | School T-shirt Design



## COUNTRY THAT HAS CONFIRMED PARTICIPATE MALAYSIAN POLYTECHNIC INTERNATIONAL ORIENTEERING CHAMPIONSHIP 2019

















#### **Our Supported**





































#### **Our Sponsorship**



















#### **SPECIAL NOTE:**

Competitors taking part at their own risk. Each participant will be covered by insurance from the organizer.

# WELCOME TO MALAYSIA!