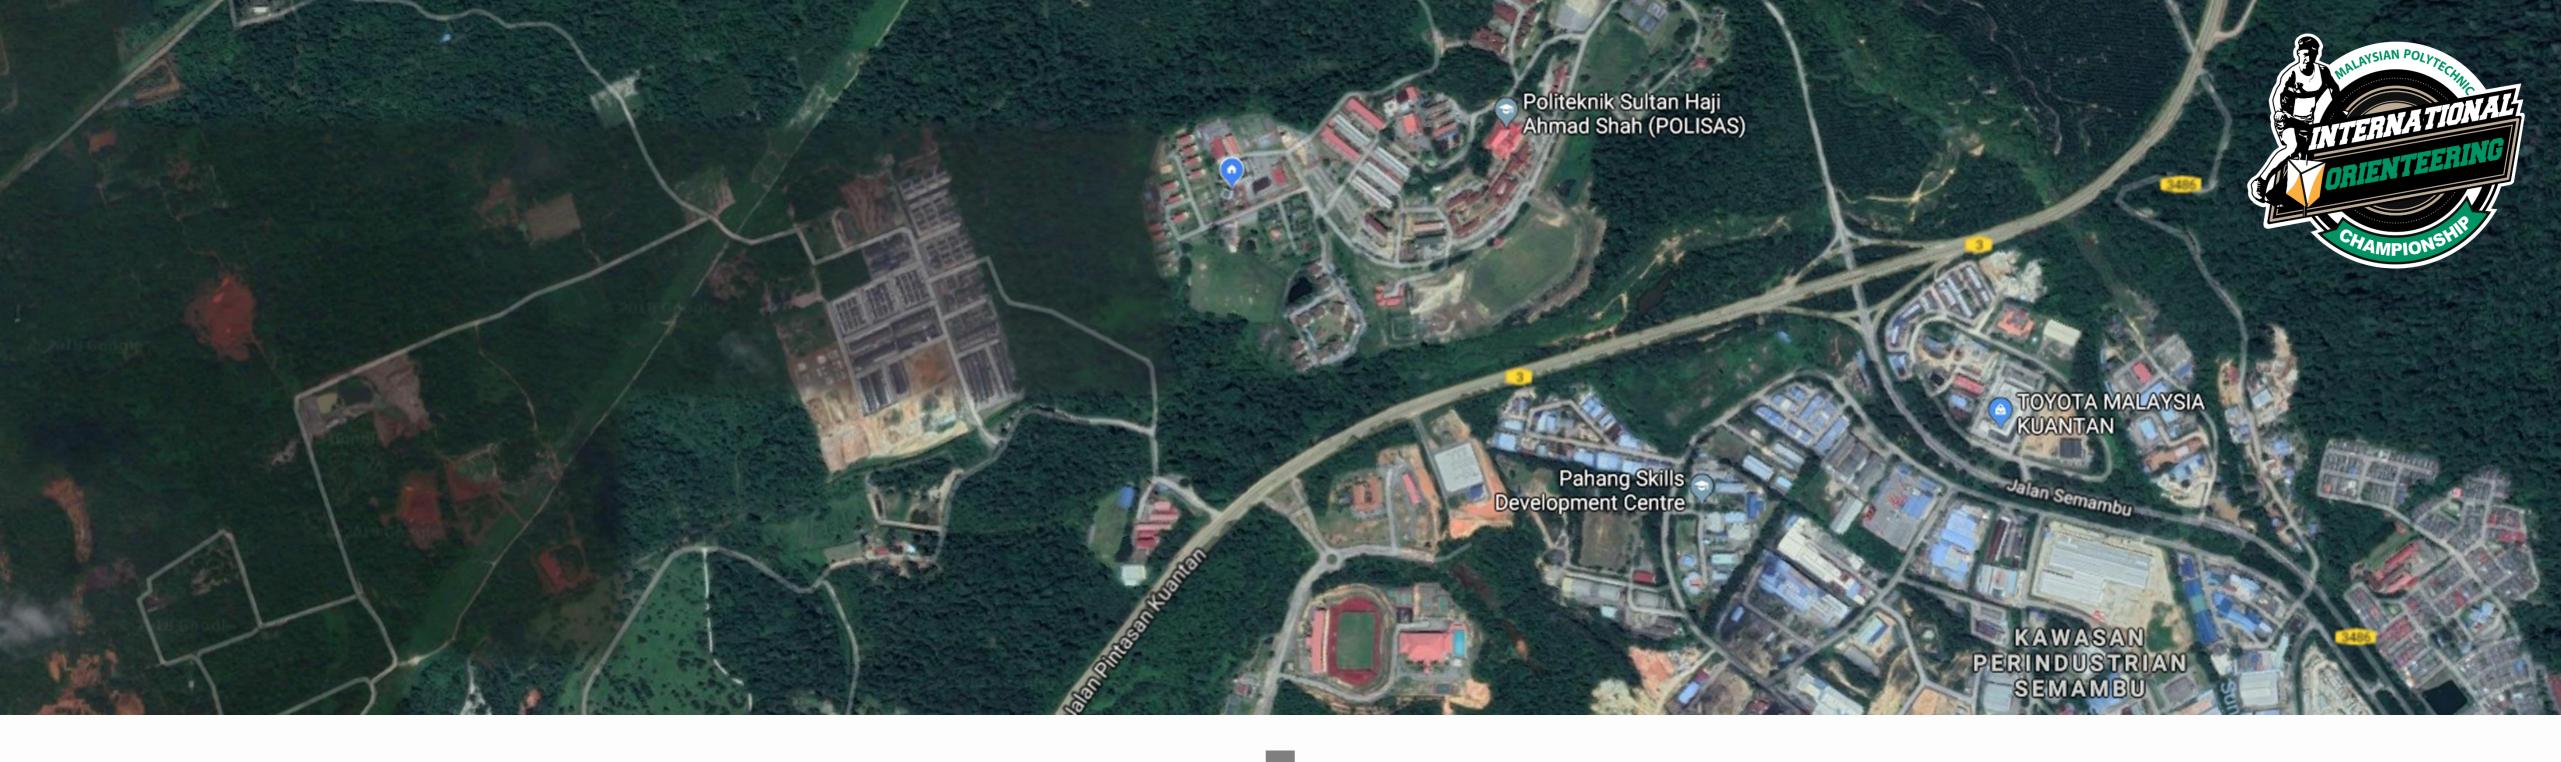

# LOCATION & VISIT

## ARRIVAL

Foreign participants are suggested to schedule the arrival time at KLIA @ KLIA 2 on 03 @ 04 October 2019 before 03:00pm.Participants can also take another flight to Sultan Haji Ahmad Shah Airport, Kuantan which will only take 45 minutes from KLIA @ KLIA 2. Shuttle buses will be arranged to/from the airport. Please refer to the schedule for further information on the Departure time of the shuttle buses from the airport to the hotel on 03@04 October 2019 (see shuttle bus schedule) Explore More Simple