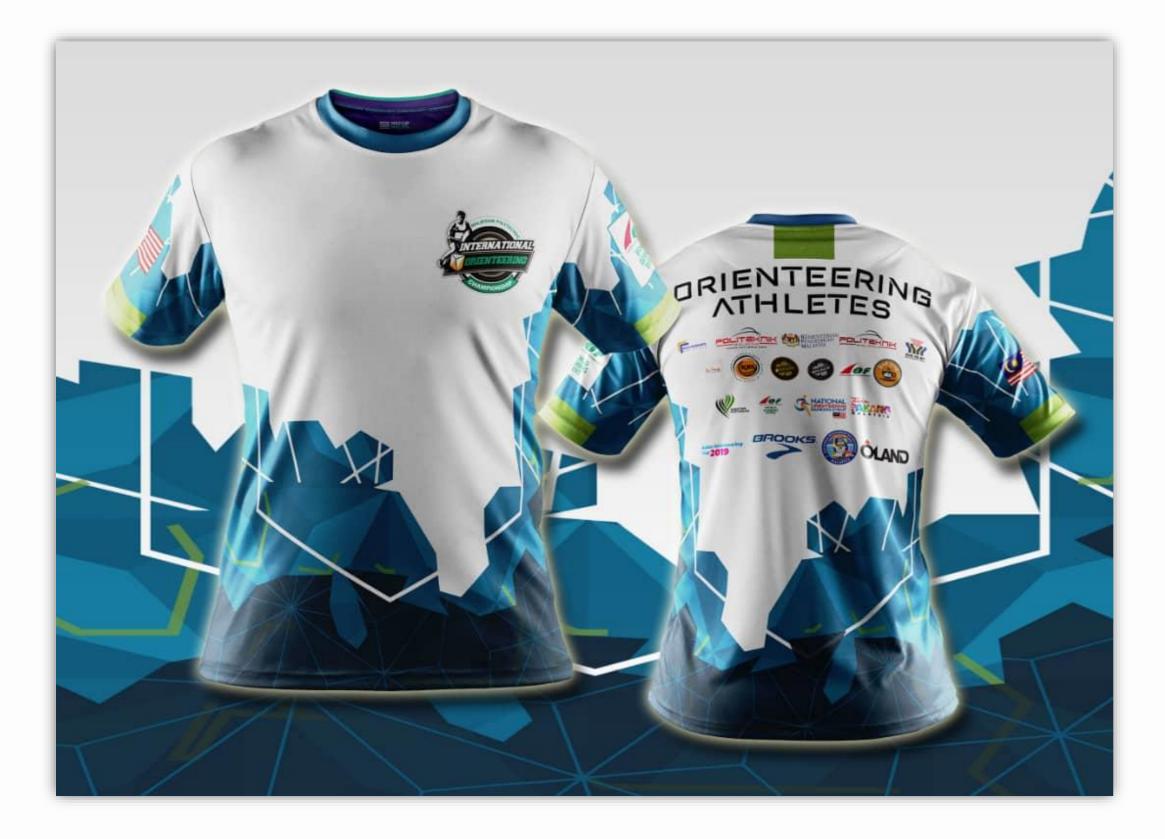

-------------------------------------------|
| ng | RM 90.00  | 01  | <ul><li>Breakfast</li><li>Dinner</li></ul> |
|    | RM 120.00 | 01  | <ul><li>Breakfast</li><li>Dinner</li></ul> |

#### **ENTRY FEES:**

- Entry fees for W/M21E classes are 40 Euro Per person/day.
- For other classes prices are 40 Euro all ages

#### **ENTRY DEADLINE:**

Normal entry deadline 23th September 2019 Late entry deadline 02 October 2019

PAYMENT OF FEES AND ACCOMMODATION: Latest until 10<sup>th</sup> September 2019 With a bank transfer to

- NAME IBAN NO. BANK SWIFT CODE
- : KOPERASI POLISAS BERHAD
- : 556169000438
- : MAYBANK
- SWIFT CODE : MBBEMYKL



#### **EVENT MEDAL DESIGN**



## Event Finisher Medal Malaysian Polytechnic International Orienteering Championship 2019





#### **EVENT T-SHIRT DESIGN**



#### 1<sup>st</sup> Day WRE | ARE T-shirt Design





#### 2<sup>nd</sup> Days NRE | School T-shirt Design



## COUNTRY THAT HAS CONFIRMED PARTICIPATE MALAYSIAN POLYTECHNIC INTERNATIONAL ORIENTEERING CHAMPIONSHIP 2019

















#### **Our Supported**





































#### **Our Sponsorship**



















#### **SPECIAL NOTE:**

Competitors taking part at their own risk. Each participant will be covered by insurance from the organizer.

# WELCOME TO MALAYSIA!