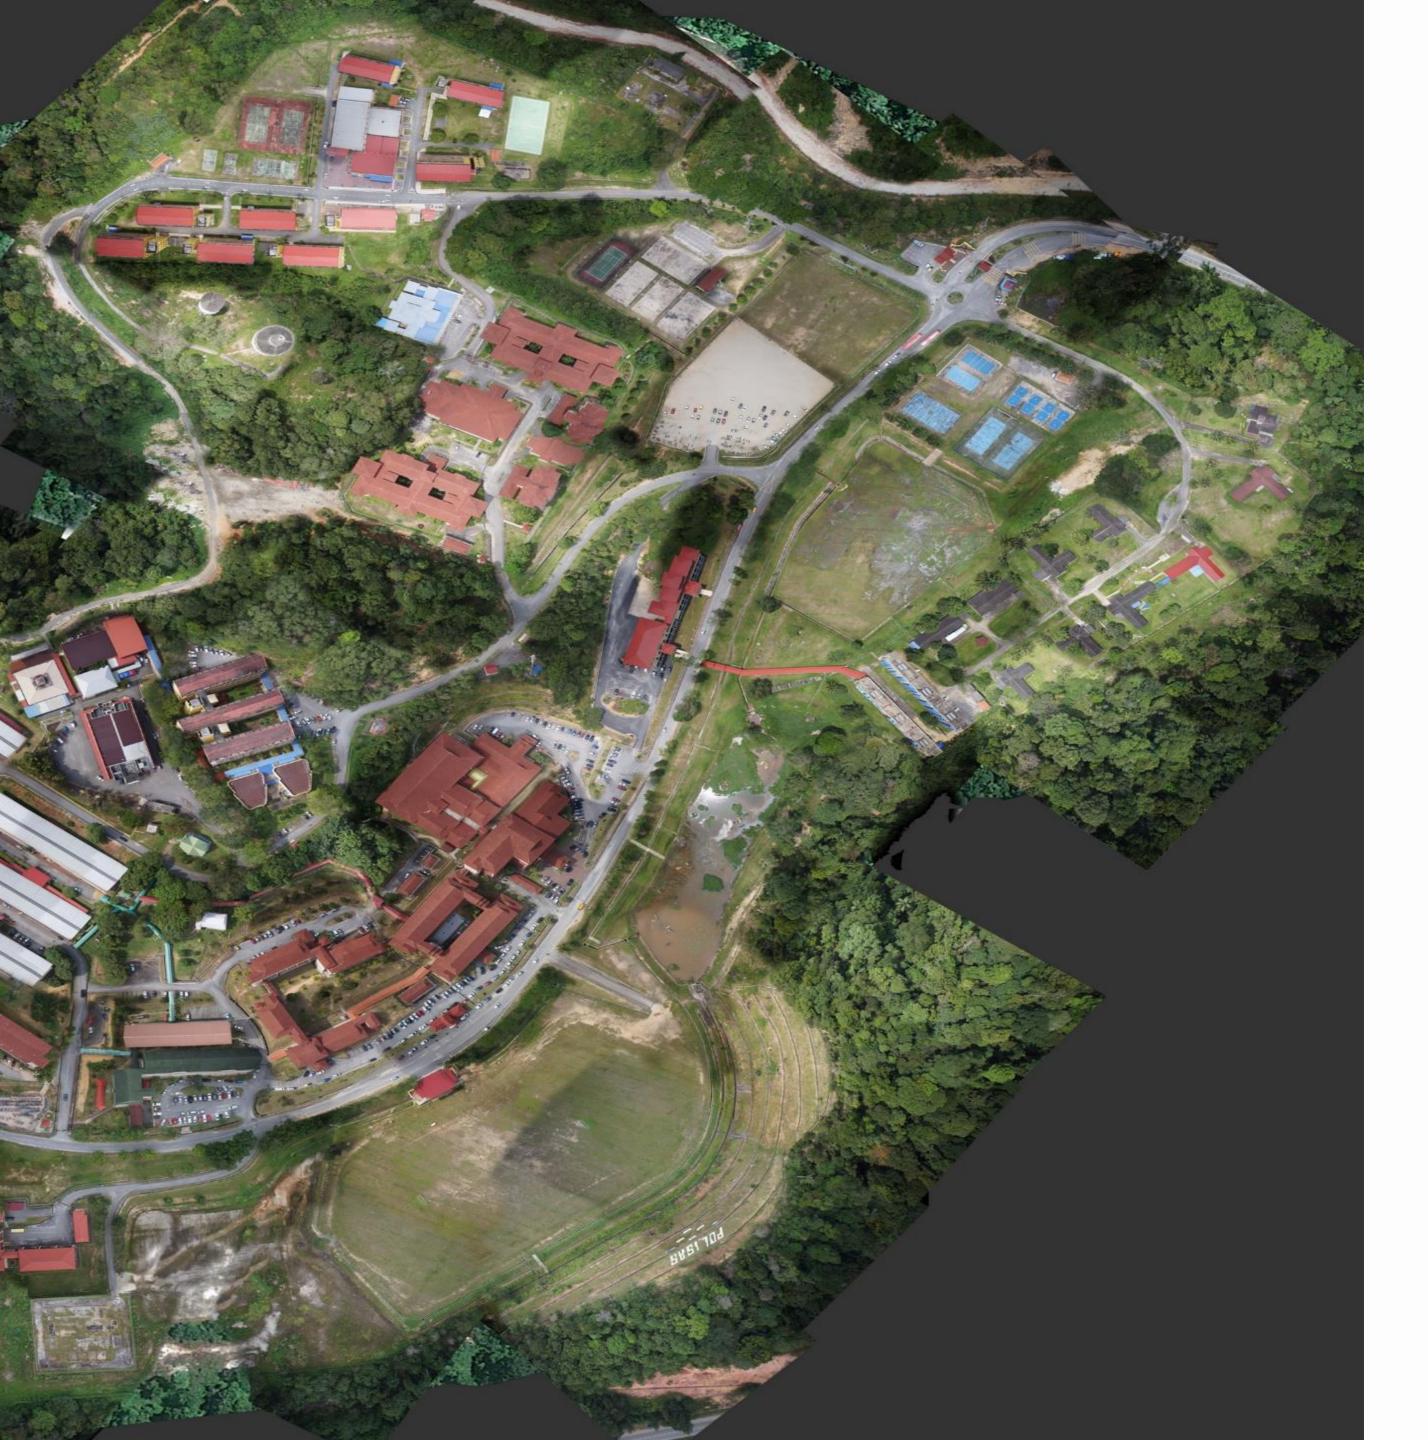

# Race Venue Polytechnic Sultan Haji Ahmad Shah, Kuantan Pahang Malaysia

| CHAMPIONSHIP |
|--------------|
|--------------|

| DATE         | TIME                                                                     |               |
|--------------|--------------------------------------------------------------------------|---------------|
| 03 Oct. 2019 | 03:00 pm until last flight<br>(please advice us your<br>flight itinerary | Arrival athle |
| 04 Oct. 2019 | 10:00 am until 03:00 pm<br>(please advice us your<br>flight itinerary    | Arrival athle |
| 04 Oct. 2019 | 10:00am – 19:00pm<br>16:00pm – 18:00pm                                   |               |
| 05 Oct. 2019 | 07:00 am – 08:00 am<br>08:30am<br>09:00am<br>14:00 pm<br>16:00 pm        |               |
| 06 Oct. 2019 | 08:30am<br>09:00am<br>14:00                                              |               |

## Polytechnic Sultan Haji Ahmad Shah EMBARGO AREA