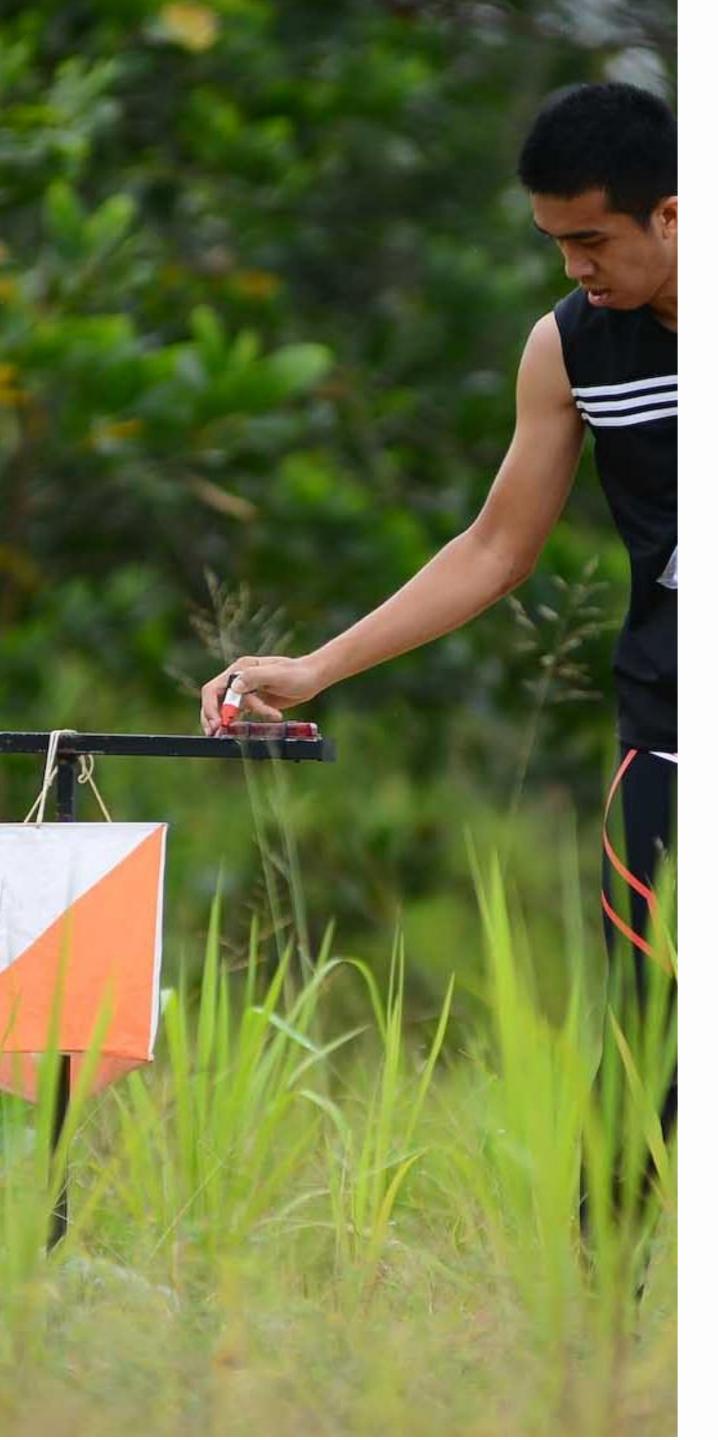

## **Punching System**

The Sportident punching system will be used in all competitions.