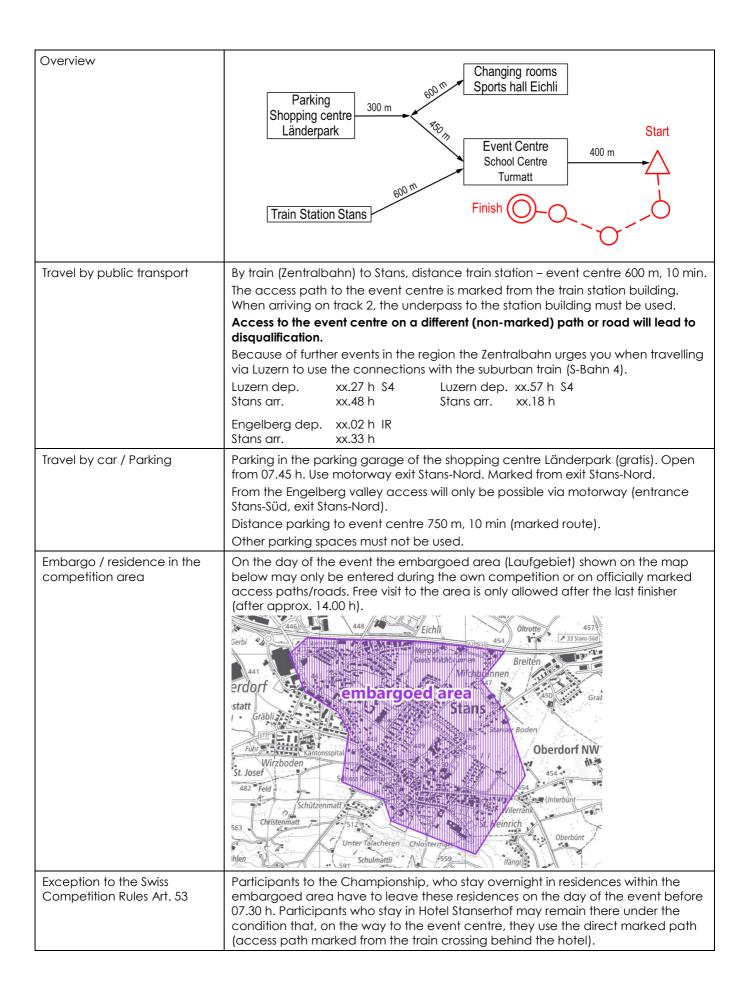

|  |  |
| Terrain                     | Diversified urban Sprint terrain with labyrinthine alleys in the old centre of the village, school areas and partially open living quarters.                                                                                                                                                                                                                                                                                                                                                                                                                                                                           |  |  |

































| [                                |