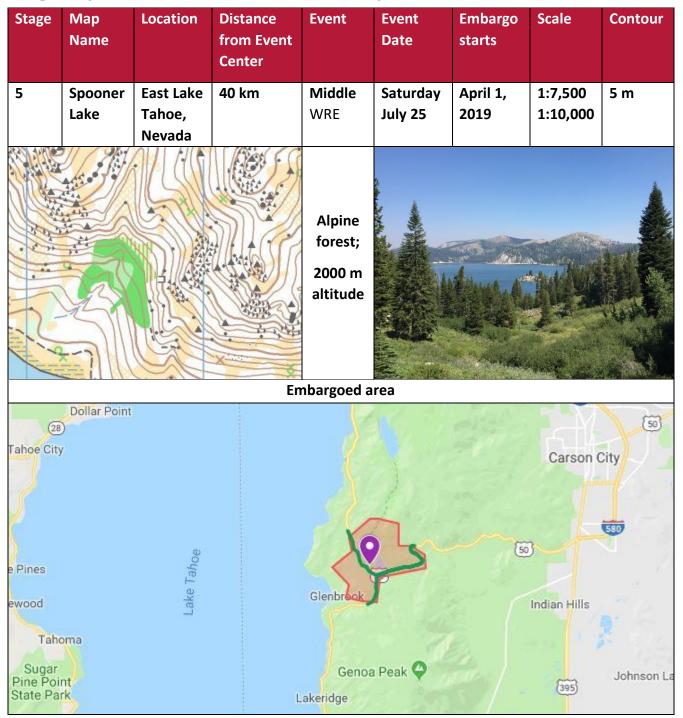

#### Stage 5 Spooner Lake NAOC Middle WRE July 25

NORTH AMERICAN JUNIOR AND YOUTH CHAMPIONSHIPS ORIENTEERING CHAMPS CHAMPIONSHIPS

WORLD ROGAINING