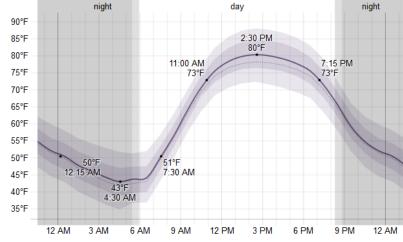

The World Rogaining Championships competition area is about 200 km<sup>2</sup> in size located in the Sierra Nevada mountain range north of Lake Tahoe, in California. The average altitude in the area is around 2300m, the highest point is 2700m, and the lowest point is about 1900m. Slopes are mostly hilly with some steep areas and deep ravines. Snow covers the area for 7-8 months of the year which contributes to the forest being very open and runnable with just small patches of thick vegetation. The forest ranges from open grassy areas to mainly pine forest and some rocky outcrops. Streams in the area will be mostly low during the summer.