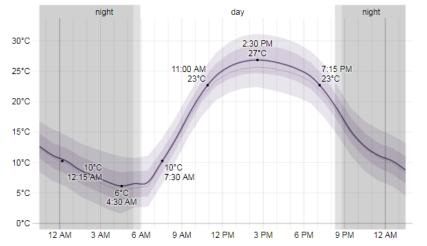

star). The competition areas have warm and typically dry weather in the mornings, with a possibility of afternoon showers. The Arenas are 1950 m (6400 ft) above sea level. For a week starting July 23 at Northstar, there is an average high of 27 Celsius (80 F), with an average low of 6 Celsius (43 F). Temperatures can range (in the extremes) between 37 Celsius (99 F) and -4 Celsius (25 F). For any day in this period, there is 11% chance of cloud cover, and 3% chance of some precipitation. Cumulative rainfall for the entire month of July is 7 mm. Humidity every day is less than 15%. The sunshine, altitude, temperature and humidity make it important for competitors to hydrate well.

#### Average temperatures and lighting for Northstar, CA: July 23 - 30

WORLD ROGAINING

**CHAMPIONSHIPS** 





The hourly average temperature (purple line), with 25th to 75th and 10th to 90th percentile bands. The thin dotted line is the hourly average perceived temperature. Civil twilight and night are indicated by shaded overlays.

### Bulletin 1



NORTH AMERICAN

ORIENTEERING

CHAMPIONSHIPS



NORTH AMERICAN

JUNIOR AND YOUTH

**ORIENTEERING CHAMPS** 



NORTH AMERICAN NORTH AMERICAN ORIENTEERING JUNIOR AND YOUTH CHAMPIONSHIPS ORIENTEERING CHAMPS CHAMPIONSHIPS

WORLD ROGAINING

#### Average weather Lake Tahoe, CA – August 1-2

| Average high temperature:        | 74.6°F    | 23.7°C |
|----------------------------------|-----------|--------|
| Average low temperature:         | 49.6°F    | 9.8°C  |
| Average temperature:             | 62.1°F    | 16.7°C |
| Average precipitation:           | 0