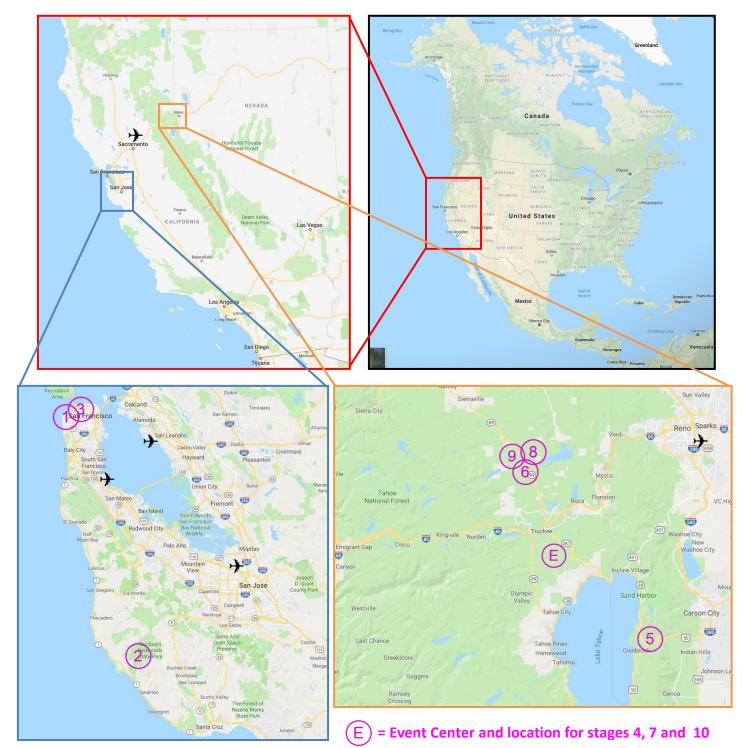

#### 6. Maps and Terrain

#### **Overview of stage locations**

NORTH AMERICAN NORTH AMERICAN JUNIOR AND YOUTH ORIENTEERING CHAMPIONSHIPS ORIENTEERING CHAMPS CHAMPIONSHIPS

WORLD ROGAINING

#### **Stage locations and embargoes**

Click this link to access an interactive map showing the stage locations and embargoes:

#### https://tinyurl.com/y6n55yhg

NORTH AMERICAN JUNIOR AND YOUTH

WORLD ROGAINING CHAMPIONSHIPS ORIENTEERING CHAMPS CHAMPIONSHIPS

| Stage | Map<br>Name            | Location                                                                                                                                                                                                                                                                                                                                                                                                                                                                                                                                                                                                                                                                                                                                                                                                                                                                                                                                                                                                                                                                                                                                                                                                                                                                                                                                                                                                                                                                                                                                                                                                                                                                                                                                                                                                                                                                                                                                                                                                                                                                                                                       | Distance<br>from Event<br>Center                                                                                                                                                                                                                                                                                                                                                                                                                                                                                                                                                                                                                                                                                                                                                                                                                                                                                                                                                                                                                                                                                                                                                                                                                                                                                                                                                                                                                                                                                                                                                                                                                                                                                                                                                                                                                                                                                                                                                                                                                                                                                                                                                                                                                                                                                                                                                                                                                                                                                                                                                                                                                                                                                                                                                                                                                                                                                                                                                                                                           | Event                | Event<br>Date                                                                                                                                                                                                        | Embargo<br>starts             | Scale                                  | Contour                               |
|-------|------------------------|--------------------------------------------------------------------------------------------------------------------------------------------------------------------------------------------------------------------------------------------------------------------------------------------------------------------------------------------------------------------------------------------------------------------------------------------------------------------------------------------------------------------------------------------------------------------------------------------------------------------------------------------------------------------------------------------------------------------------------------------------------------------------------------------------------------------------------------------------------------------------------------------------------------------------------------------------------------------------------------------------------------------------------------------------------------------------------------------------------------------------------------------------------------------------------------------------------------------------------------------------------------------------------------------------------------------------------------------------------------------------------------------------------------------------------------------------------------------------------------------------------------------------------------------------------------------------------------------------------------------------------------------------------------------------------------------------------------------------------------------------------------------------------------------------------------------------------------------------------------------------------------------------------------------------------------------------------------------------------------------------------------------------------------------------------------------------------------------------------------------------------|--------------------------------------------------------------------------------------------------------------------------------------------------------------------------------------------------------------------------------------------------------------------------------------------------------------------------------------------------------------------------------------------------------------------------------------------------------------------------------------------------------------------------------------------------------------------------------------------------------------------------------------------------------------------------------------------------------------------------------------------------------------------------------------------------------------------------------------------------------------------------------------------------------------------------------------------------------------------------------------------------------------------------------------------------------------------------------------------------------------------------------------------------------------------------------------------------------------------------------------------------------------------------------------------------------------------------------------------------------------------------------------------------------------------------------------------------------------------------------------------------------------------------------------------------------------------------------------------------------------------------------------------------------------------------------------------------------------------------------------------------------------------------------------------------------------------------------------------------------------------------------------------------------------------------------------------------------------------------------------------------------------------------------------------------------------------------------------------------------------------------------------------------------------------------------------------------------------------------------------------------------------------------------------------------------------------------------------------------------------------------------------------------------------------------------------------------------------------------------------------------------------------------------------------------------------------------------------------------------------------------------------------------------------------------------------------------------------------------------------------------------------------------------------------------------------------------------------------------------------------------------------------------------------------------------------------------------------------------------------------------------------------------------------------|----------------------|----------------------------------------------------------------------------------------------------------------------------------------------------------------------------------------------------------------------|-------------------------------|----------------------------------------|---------------------------------------|
| 1     | Golden<br>Gate<br>Park | San<br>Francisco                                                                                                                                                                                                                                                                                                                                                                                                                                                                                                                                                                                                                                                                                                                                                                                                                                                                                                                                                                                                                                                                                                                                                                                                                                                                                                                                                                                                                                                                                                                                                                                                                                                                                                                                                                                                                                                                                                                                                                                                                                                                                                               | Not<br>applicable                                                                                                                                                                                                                                                                                                                                                                                                                                                                                                                                                                                                                                                                                                                                                                                                                                                                                                                                                                                                                                                                                                                                                                                                                                                                                                                                                                                                                                                                                                                                                                                                                                                                                                                                                                                                                                                                                                                                                                                                                                                                                                                                                                                                                                                                                                                                                                                                                                                                                                                                                                                                                                                                                                                                                                                                                                                                                                                                                                                                                          | <b>Middle</b><br>NRE | Tuesday<br>July 21                                                                                                                                                                                                   | January<br>1, 2020            | 1:7,500                                | 3 m                                   |
|       |                        |                                                                                                                                                                                                                                                                                                                                                                                                                                                                                                                                                                                                                                                                                                                                                                                                                                                                                                                                                                                                                                                                                                                                                                                                                                                                                                                                                                                                                                                                                                                                                                                                                                                                                                                                                                                                                                                                                                                                                                                                                                                                                                                                |                                                                                                                                                                                                                                                                                                                                                                                                                                                                                                                                                                                                                                                                                                                                                                                                                                                                                                                                                                                                                                                                                                                                                                                                                                                                                                                                                                                                                                                                                                                                                                                                                                                                                                                                                                                                                                                                                                                                                                                                                                                                                                                                                                                                                                                                                                                                                                                                                                                                                                                                                                                                                                                                                                                                                                                                                                                                                                                                                                                                                                            | Urban<br>park        |                                                                                                                                                                                                                      |                               |                                        |                                       |
|       |                        | Gate                                                                                                                                                                                                                                                                                                                                                                                                                                                                                                                                                                                                                                                                                                                                                                                                                                                                                                                                                                                                                                                                                                                                                                                                                                                                                                                                                                                                                                                                                                                                                                                                                                                                                                                                                                                                                                                                                                                                                                                                                                                                                                                           | Historic Site                                                                                                                                                                                                                                                                                                                                                                                                                                                                                                                                                                                                                                                                                                                                                                                                                                                                                                                                                                                                                                                                                                                                                                                                                                                                                                                                                                                                                                                                                                                                                                                                                                                                                                                                                                                                                                                                                                                                                                                                                                                                                                                                                                                                                                                                                                                                                                                                                                                                                                                                                                                                                                                                                                                                                                                                                                                                                                                                                                                                                              | nbargoed             |                                                                                                                                                                                                                      | IER 39 😜                      |                                        | Yerba Buena<br>Island                 |
| Ŀa    | ands End Labyrinth     | AND ST                                                                                                                                                                                                                                                                                                                                                                                                                                                                                                                                                                                                                                                                                                                                                                                                                                                                                                                                                                                                                                                                                                                                                                                                                                                                                                                                                                                                                                                                                                                                                                                                                                                                                                                                                                                                                                                                                                                                                                                                                                                                                                                         | PRESIDIO<br>a Beach                                                                                                                                                                                                                                                                                                                                                                                                                                                                                                                                                                                                                                                                                                                                                                                                                                                                                                                                                                                                                                                                                                                                                                                                                                                                                                                                                                                                                                                                                                                                                                                                                                                                                                                                                                                                                                                                                                                                                                                                                                                                                                                                                                                                                                                                                                                                                                                                                                                                                                                                                                                                                                                                                                                                                                                                                                                                                                                                                                                                                        |                      | Conf<br>Cable Ca<br>Lafayette Park                                                                                                                                                                                   | in St Gearly St 🙆 Sal         | AL 😈                                   | San Francisco -<br>Oakland Bay Bridge |
|       | Lool                   | Contention of the second secon | en<br>Park<br>University<br>Santon St<br>Santon<br>Santon<br>Santon<br>Santon<br>Santon<br>Santon<br>Santon<br>Santon<br>Santon<br>Santon<br>Santon<br>Santon<br>Santon<br>Santon<br>Santon<br>Santon<br>Santon<br>Santon<br>Santon<br>Santon<br>Santon<br>Santon<br>Santon<br>Santon<br>Santon<br>Santon<br>Santon<br>Santon<br>Santon<br>Santon<br>Santon<br>Santon<br>Santon<br>Santon<br>Santon<br>Santon<br>Santon<br>Santon<br>Santon<br>Santon<br>Santon<br>Santon<br>Santon<br>Santon<br>Santon<br>Santon<br>Santon<br>Santon<br>Santon<br>Santon<br>Santon<br>Santon<br>Santon<br>Santon<br>Santon<br>Santon<br>Santon<br>Santon<br>Santon<br>Santon<br>Santon<br>Santon<br>Santon<br>Santon<br>Santon<br>Santon<br>Santon<br>Santon<br>Santon<br>Santon<br>Santon<br>Santon<br>Santon<br>Santon<br>Santon<br>Santon<br>Santon<br>Santon<br>Santon<br>Santon<br>Santon<br>Santon<br>Santon<br>Santon<br>Santon<br>Santon<br>Santon<br>Santon<br>Santon<br>Santon<br>Santon<br>Santon<br>Santon<br>Santon<br>Santon<br>Santon<br>Santon<br>Santon<br>Santon<br>Santon<br>Santon<br>Santon<br>Santon<br>Santon<br>Santon<br>Santon<br>Santon<br>Santon<br>Santon<br>Santon<br>Santon<br>Santon<br>Santon<br>Santon<br>Santon<br>Santon<br>Santon<br>Santon<br>Santon<br>Santon<br>Santon<br>Santon<br>Santon<br>Santon<br>Santon<br>Santon<br>Santon<br>Santon<br>Santon<br>Santon<br>Santon<br>Santon<br>Santon<br>Santon<br>Santon<br>Santon<br>Santon<br>Santon<br>Santon<br>Santon<br>Santon<br>Santon<br>Santon<br>Santon<br>Santon<br>Santon<br>Santon<br>Santon<br>Santon<br>Santon<br>Santon<br>Santon<br>Santon<br>Santon<br>Santon<br>Santon<br>Santon<br>Santon<br>Santon<br>Santon<br>Santon<br>Santon<br>Santon<br>Santon<br>Santon<br>Santon<br>Santon<br>Santon<br>Santon<br>Santon<br>Santon<br>Santon<br>Santon<br>Santon<br>Santon<br>Santon<br>Santon<br>Santon<br>Santon<br>Santon<br>Santon<br>Santon<br>Santon<br>Santon<br>Santon<br>Santon<br>Santon<br>Santon<br>Santon<br>Santon<br>Santon<br>Santon<br>Santon<br>Santon<br>Santon<br>Santon<br>Santon<br>Santon<br>Santon<br>Santon<br>Santon<br>Santon<br>Santon<br>Santon<br>Santon<br>Santon<br>Santon<br>Santon<br>Santon<br>Santon<br>Santon<br>Santon<br>Santon<br>Santon<br>Santon<br>Santon<br>Santon<br>Santon<br>Santon<br>Santon<br>Santon<br>Santon<br>Santon<br>Santon<br>Santon<br>Santon<br>Santon<br>Santon<br>Santon<br>Santon<br>Santon<br>Santon<br>Santon<br>Santon<br>Santon<br>Santon<br>Santon<br>Santon<br>Santon<br>Santon<br>Santon<br>Santon<br>Santon<br>Santon<br>Santon<br>Santon<br>Santon<br>Santon<br>Santon<br>Santon<br>Santon<br>Santon<br>Santon<br>Santon<br>Santon<br>Santon<br>Santon<br>Santon<br>Santon<br>Santon<br>Santon<br>Santon<br>Santon<br>Santon<br>Santon<br>Santon<br>Santon<br>Santon<br>Santon<br>Santon<br>Santon<br>Santon<br>Santon<br>Santon<br>Santon<br>Santon<br>Santon<br>Santon<br>Santon<br>Santon<br>Santon<br>Santon<br>Santon<br>Santon<br>Santon<br>Santon<br>Santon<br>Santon<br>S | Turk BW4 Painted     | Ladies<br>refi 51<br>oak 51<br>DRY Como 92<br>teht 51<br>teht 51<br>teht 52<br>teht 52<br>teht 53<br>teht 54<br>Dolores Park<br>g<br>Br<br>Br<br>Br<br>Br<br>Br<br>Br<br>Br<br>Br<br>Br<br>Br<br>Br<br>Br<br>Br<br>B | ISSION<br>STRICT<br>Imy Alley | OUTH BEACH<br>Oracle Park<br>SSION BAY |                                       |

#### 7. Event Center

The event centers for Stages 1-3 will be announced in Bulletin 2.

The event center for Stages 4-10 is Northstar California Resort, an all-weather recreation center in the beautiful Lake Tahoe region of California. It is 300 km north-east of San Francisco, and 60 km south-west of Reno, Nevada, both of which have major airports. The competition area is in the Sierra Nevada mountains, and is readily accessible by major roads.