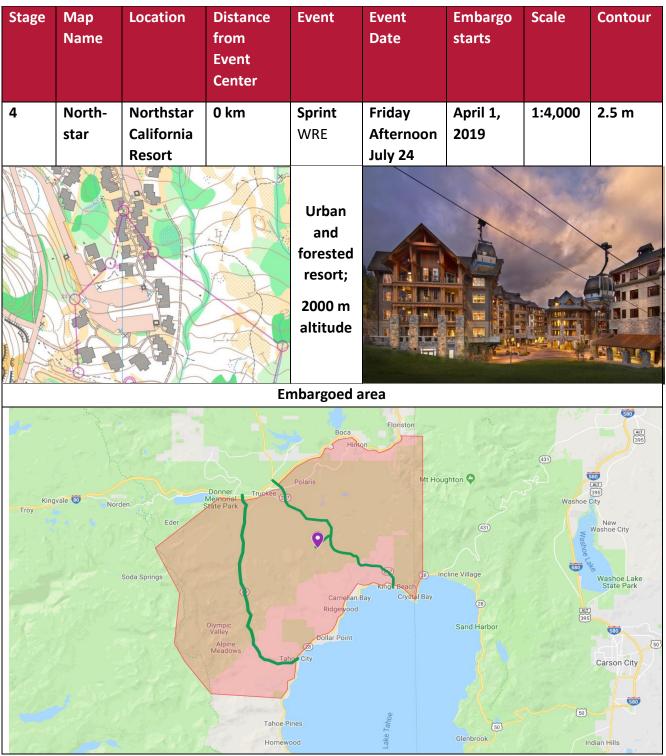

#### Stage 4 Northstar NAOC Sprint WRE July 24

NORTH AMERICAN JUNIOR AND YOUTH

WORLD ROGAINING CHAMPIONSHIPS ORIENTEERING CHAMPS CHAMPIONSHIPS