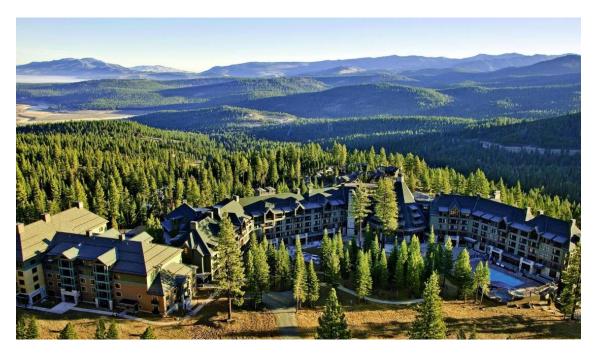

#### 7. Event Center

The event centers for Stages 1-3 will be announced in Bulletin 2.

The event center for Stages 4-10 is Northstar California Resort, an all-weather recreation center in the beautiful Lake Tahoe region of California. It is 300 km north-east of San Francisco, and 60 km south-west of Reno, Nevada, both of which have major airports. The competition area is in the Sierra Nevada mountains, and is readily accessible by major roads.

Tourism and recreation are a major part of the area economy, with so many opportunities for adventure and fun that many participants will choose to schedule significant time before and/or after the events to participate in many activities. The following images give an indication of the appeal of this area to outdoors sports enthusiasts of every kind:

Northstar California Resort Hotel

NORTH AMERICAN

NORTH AMERICAN ORIENTEERING JUNIOR AND YOUTH ROGAINING CHAMPIONSHIPS ORIENTEERING CHAMPS CHAMPIONSHIPS

WORLD ROGAINING

Emerald Bay, Lake Tahoe

WORLD ROGAINING <u> 21 JULY - 2 AUGUST, 2020</u> WWW.CAL-O-FEST.COM