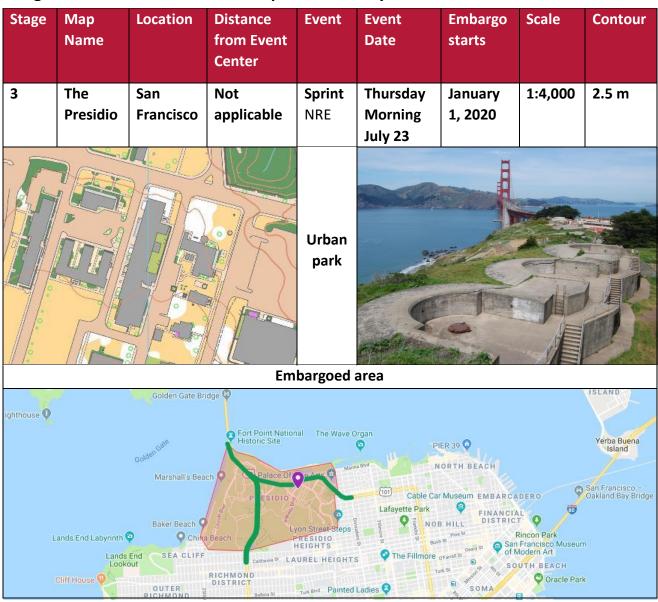

#### Stage 3 San Francisco Presidio Sprint NRE July 23

NORTH AMERICAN JUNIOR AND YOUTH

WORLD ROGAINING CHAMPIONSHIPS ORIENTEERING CHAMPS CHAMPIONSHIPS