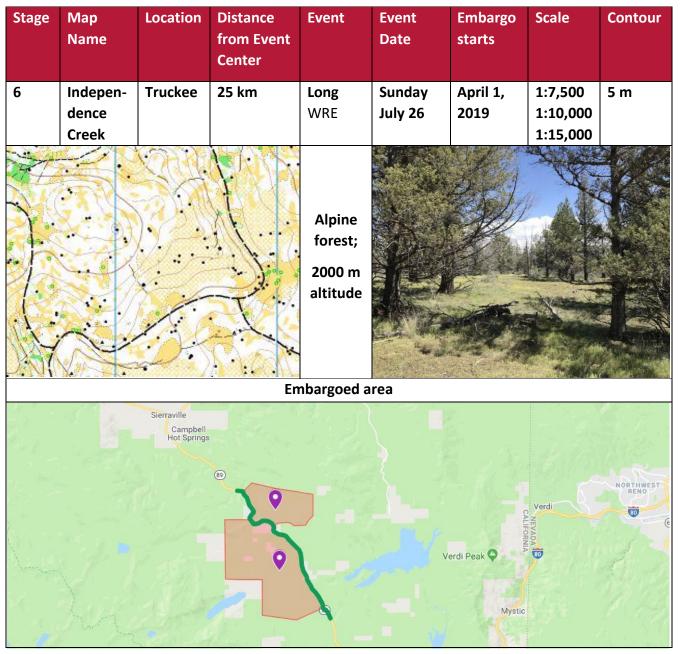

#### Stage 6 Independence Creek NAOC Long WRE July 26

NORTH AMERICAN JUNIOR AND YOUTH

WORLD ROGAINING CHAMPIONSHIPS ORIENTEERING CHAMPS CHAMPIONSHIPS