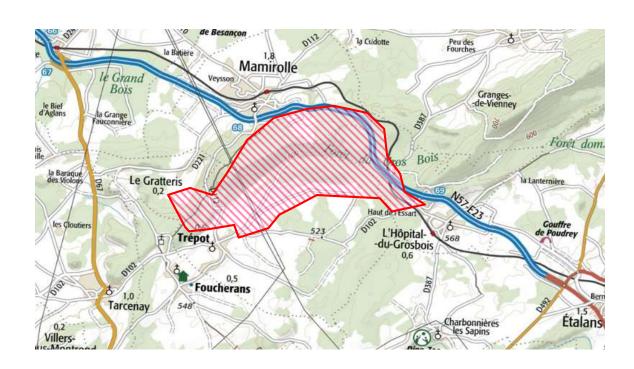

## **Embargoed areas:**

Entries: <a href="https://eventor.orienteering.org/Events">https://eventor.orienteering.org/Events</a> (only for WRE class M/W21E)

Entries must be received by the organizer no later than 10 June, 2019