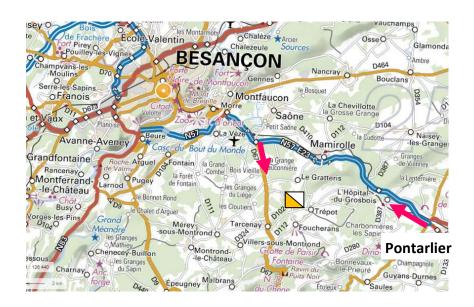

National Event Advisor: Claudie GREVET National Controller: Johann LASOUCHE IOF Event Advisor: Philippe POGU

Event Center : Trépot –Village Center Distance Parking- Event center: 300 m

How to reach the Event: Venue Besançon or Pontarlier

Marked roads: Intersection N 57- D102 - GPS Points: 47°10'34.30"N - 6°12'30.09"E

**Attention**: Please respect the marked roads as the road number D112 between Mamirolle and Trépot will be forbidden to vehicles from 22 to 23/06/2019