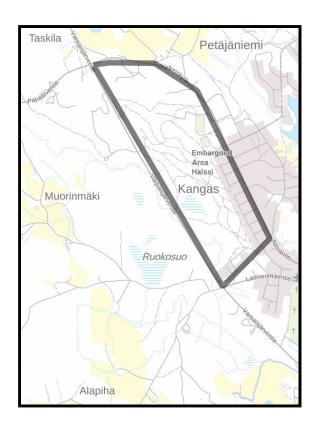

WRE TempO and PreO embargoed area is Kangas (aka. Halssi).

The fourth part is in Tahko Village. Embargoed area for Tahko Village is allowed to use during the week outside of orienteering activity. Fin5 sprint competition is in the same area earlier on the same day.

 Halssi at Nilsiä, WRE TempO. Good visibility and great height differences. Assistance for wheelchairs may needed. Pine tree forest with large depressions and gravel pits. Path is mostly on wide ski tracks and trails. Contour interval 2m.

 Halssi at Nilsiä, WRE PreO. Good visibility and great height differences. Assistance for wheelchairs may needed. Pine tree forest with large depressions and gravel pits. Path is mostly on wide ski tracks and trails. Contour interval 2m.