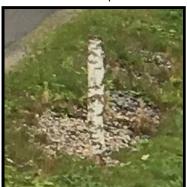

 Piazza at Tahko Village. Urban environment. Path is mostly on paved or graveled road. Contour interval 2,5m.

For fair play we wish everyone is west side of Sääskiniementie before starts.

Symbol **420 Prominent vegetation feature** is 1 m to 1.5m a birch stump.