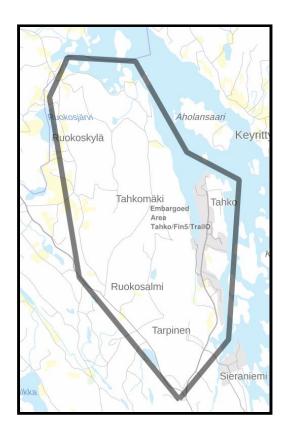

The fifth part is in Tahko. Embargoed area is somewhat used during orienteering week. However some of the area remains forbidden because of WOC 2023 or 25.

 Panorama 180 at Tahko. Great views and great height differences. Assistance for wheelchairs may needed. Mixed forest with ski slopes. Path is on graveled maintenance road of ski slopes. Contour interval 2m.