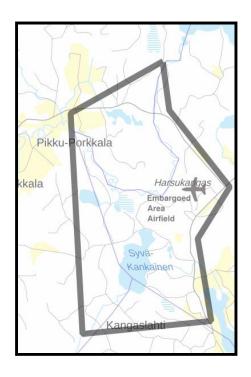

# **Embargoed Areas**

The first competition is "nearby" Rautavaara airfield. Area is also used during Fin5 Orienteering Week and is not allowed for any other activity. Start and finish is on Huuhkaja, about 10 km from airfield to north west.

## Terrain

None of terrains is ever used to TrailO before. All maps are ISSOM and in scale 1:4000.

 Huuhkaja at Lapinlahti. Good visibility and moderate height differences. Pine tree forest with gravel pit. Path is mostly on graveled road. Contour interval 2m.