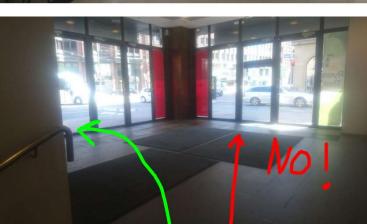

It is not possible nor allowed for coaches to communicate with orienteers in the warm up area or in the change over area.

### Arena

Orienteering WORLDCUP

There will be a coaching zone, you find the map in the team tents.

Also you find a map for cool down area for the athletes there.

- For fair race, the car traffic will be strongly restricted and the public transport (trams, buses) completely shut down in the area used by competitors during the race.
- The car traffic is restricted, not shut down. The athlete has the responsibility to avoid collisions in case there are moving cars.
- There will be tourists, pedestrians and cyclists moving in the area.
- Guards are located at all passages where the risk of collisions between runners, or runners and pedestrians or cyclists, are foreseen.