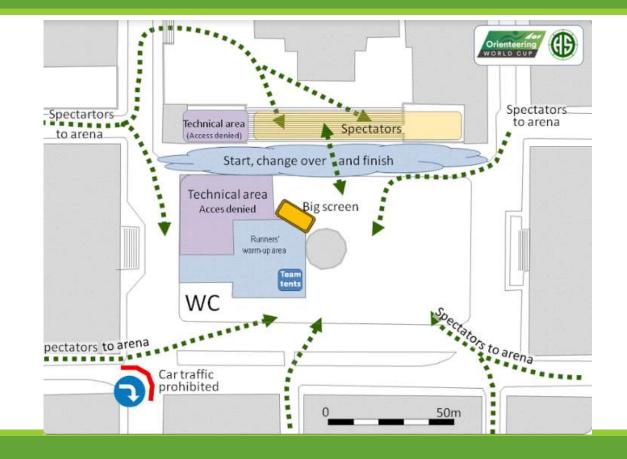

## Quarantine

- 1) All atheletes and coaches go first to the quarantine
- 2) Services: 7 toilets
- 3) Athletes are resposible for getting their number bibs and gps in the schedule setted in bulletin 4. If you are late, you don't get it -> disq. NOTE: numbers are in the quarantine
- 4) Atheletes are resposible for being in time there to be called up to the line up for leaving to the arena.

WORLD CUP

Helsinki Orienteering Games Vihti-Helsinki 8.–11.6. Helsingin Suuppistalat

**HELSINKI 2019** 

Orienteering

WORLD CUP

5) NOTE, new schedule

The athletes will gather in the SW corner of the quarantine

# Quarantine

All the coaches and the team officials go to the quarantine first!

Then they have three options:

- 1) Stay there and follow the 4th leg runners to the arena.
- 2) Stay there until the start of the race. The coaches can follow the first leg runners to the arena (but not enter the arena warm up). They are guided to the team tents.

WORLD CUP

HELSINKI

Orienteering

WORLD CUP

3) Leave the quarantine at 16:30 and go to the arena.

Once left the quarantine, it is not allowed to return!

Coaches and team officials in the arena have to stay in Senaatintori during the race!

### Arena

Orienteering WORLDCUP

There will be a coaching zone, you find the map in the team tents.

Also you find a map for cool down area for the athletes there.

- For fair race, the car traffic will be strongly restricted and the public transport (trams, buses) completely shut down in the area used by competitors during the race.
- The car traffic is restricted, not shut down. The athlete has the responsibility to avoid collisions in case there are moving cars.
- There will be tourists, pedestrians and cyclists moving in the area.
- Guards are located at all passages where the risk of collisions between runners, or runners and pedestrians or cyclists, are foreseen.