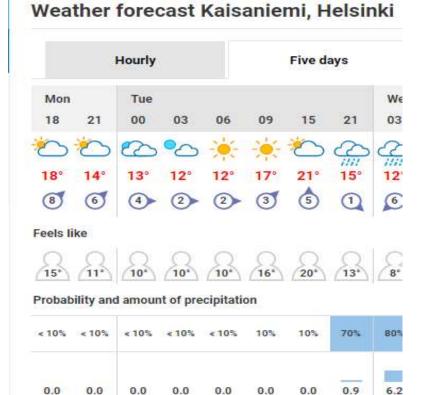

## Weather forecast

mm

(3 h)

mm

(6 h)

mm

(3 h)

mm

(6 h)

mm

(6 h

mm

(1 h)

mm

(3 h)

mm

(3 h)

mm

(3 h)

**HELSINKI 2019** Helsinki Orienteering Games Vihti-Helsinki 8.–11.6. Helsingin Suunnistajat

Orienteering WORLDCUP

- What if the tram traffic starts before some team has finished?
  - We offer a double punching stop and go deduction.
- Can you give a Park&ride recommendation for place to start with public transport to the city centre? The train schedule from there would be of great help!
  - See eventor
- Are the control codes next to the control numbers or only on the control descriptions?
  Both ways.
- How are the artificial fences marked on the map and in the terrain?
  - A fence is marked as a fence. Red and yellow tape is marked as purple.
- How many toilets are there next to the prestart (relay start and nervous runners)?
  - In the quarantine 7, in arena warm up 2.