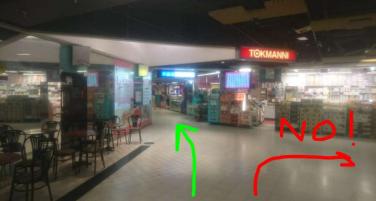

### Arena

Orienteering WORLDCUP

There will be a coaching zone, you find the map in the team tents.

Also you find a map for cool down area for the athletes there.

- For fair race, the car traffic will be strongly restricted and the public transport (trams, buses) completely shut down in the area used by competitors during the race.
- The car traffic is restricted, not shut down. The athlete has the responsibility to avoid collisions in case there are moving cars.
- There will be tourists, pedestrians and cyclists moving in the area.
- Guards are located at all passages where the risk of collisions between runners, or runners and pedestrians or cyclists, are foreseen.