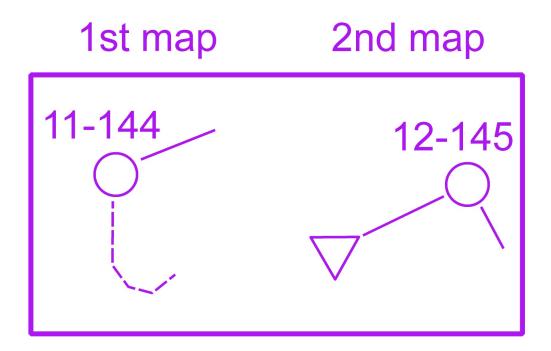

There will be a map exchange. Both maps are on the same paper on the same side.

On one control the line of the course and a fence are on each other, so they can be difficult to distinguish.

Working areas vs. terraces.

# Map

No crossings like in model.