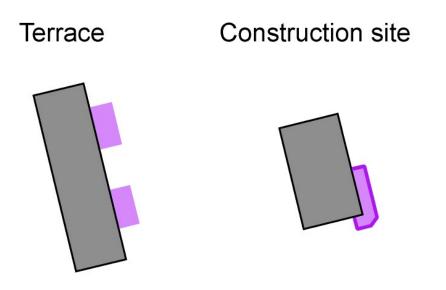

There will be a map exchange. Both maps are on the same paper on the same side.

On one control the line of the course and a fence are on each other, so they can be difficult to distinguish.

Working areas vs. terraces.