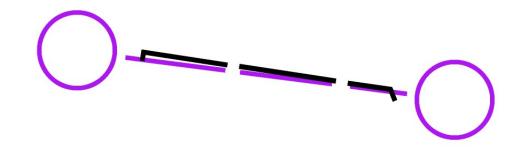

There will be a map exchange. Both maps are on the same paper on the same side.

On one control the line of the course and a fence are on each other, so they can be difficult to distinguish.

Working areas vs. terraces.