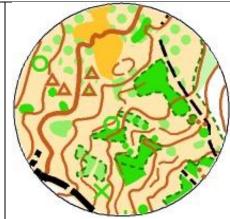

## New samples from the competition area maps - LD and MD stages

## We recall the words of Istvan Foldi (mapping 2018 – 2019):

"The area is enviable. Mountainous terrain with a strong look of hills shaped by landslides, specific to the hills from the South of the Carpathians of Curvature. Physically and technically demanding terrain covered by diverse vegetation; from beautiful mixed forest with good visibility and runnability to large areas of mountainous open and semi open pastures and parts of thick vegetation. The area consists of undulating slopes, offering good route choice possibilities, exchanging with very detailed and technically challenging landslide micro relief, sometimes with rocky walls cliffs or boulders. Moderately developed track network, large sections with no paths."