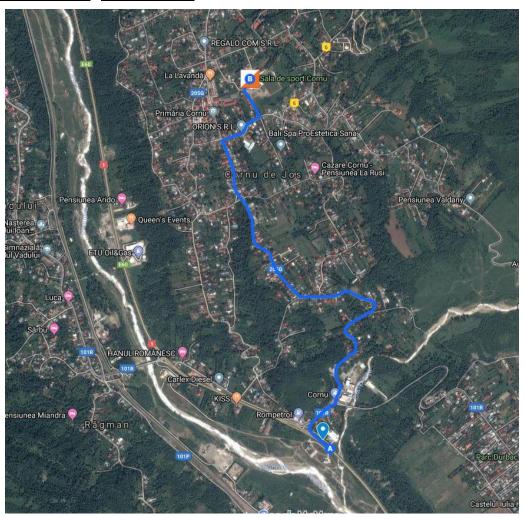

## **URBAN SPRINT Stage, May, 31**

The Event Center is located at the Sport Hall from Cornu.

The access to the Event Center, respectively at the Parking, will be on an 3.1 km asphalted road (5 min, by car, without traffic) wich will be marked begenning at the jonction for Cornu from National Road 1 (DN 1), in accordance with the enclosed map. The road junction on DN1 it is at 80 km from Otopeni International Airport.

<u>The Start corridor</u> will be marked begenning from the Event Center, where it will be <u>the quarantine area</u>. <u>The Finish</u> will be in the near of Event Center.

The access road from DN1 to the Event Center and Parking (45.15797, 25.70548), for Urban Sprint Stage, on May, 31. 3,1 km (5 min, by car, without traffic)