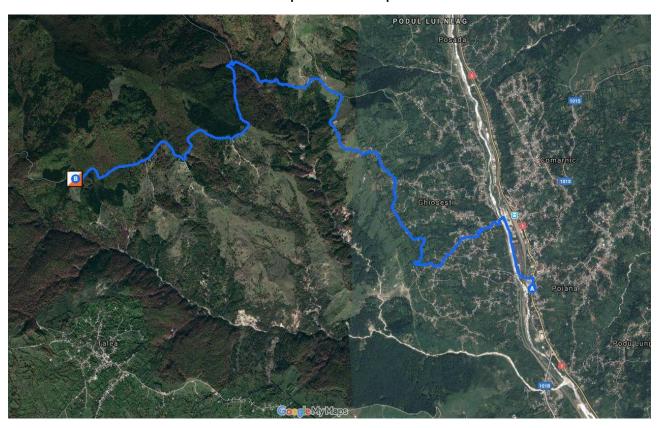

## LD and MD Stages, June, 1st and 2nd

**Event Center is located on the forest road from Gurguiata Side.** 

The access to the Event Center, respectively at the Parking, will be on a marked road begenning from the National Road 1 (DN 1), in accordance with the enclosed map. From DN1 to the Event Center there are a 12 km distance, from that the first 6 km are on an asphalted road. To cover this distance by car, it takes about 35 - 45 min.

The road bifurcation on DN1 it is at 90 km from Otopeni International Airport.

<u>The Start corridors</u> will be marked begenning from the Event Center for the both stages. <u>The Finish</u> will be in the near of Event Center.

The access road from DN1 to the Event Center and Parking (45.24659, 25.55921), for LD and MD stages, on June, 1<sup>st</sup> and 2<sup>nd</sup>. 12 km (35 - 45 min, by car)

Accommodation: Hotels in Comarnic, Cornu, Breaza, Campina, Sinaia;