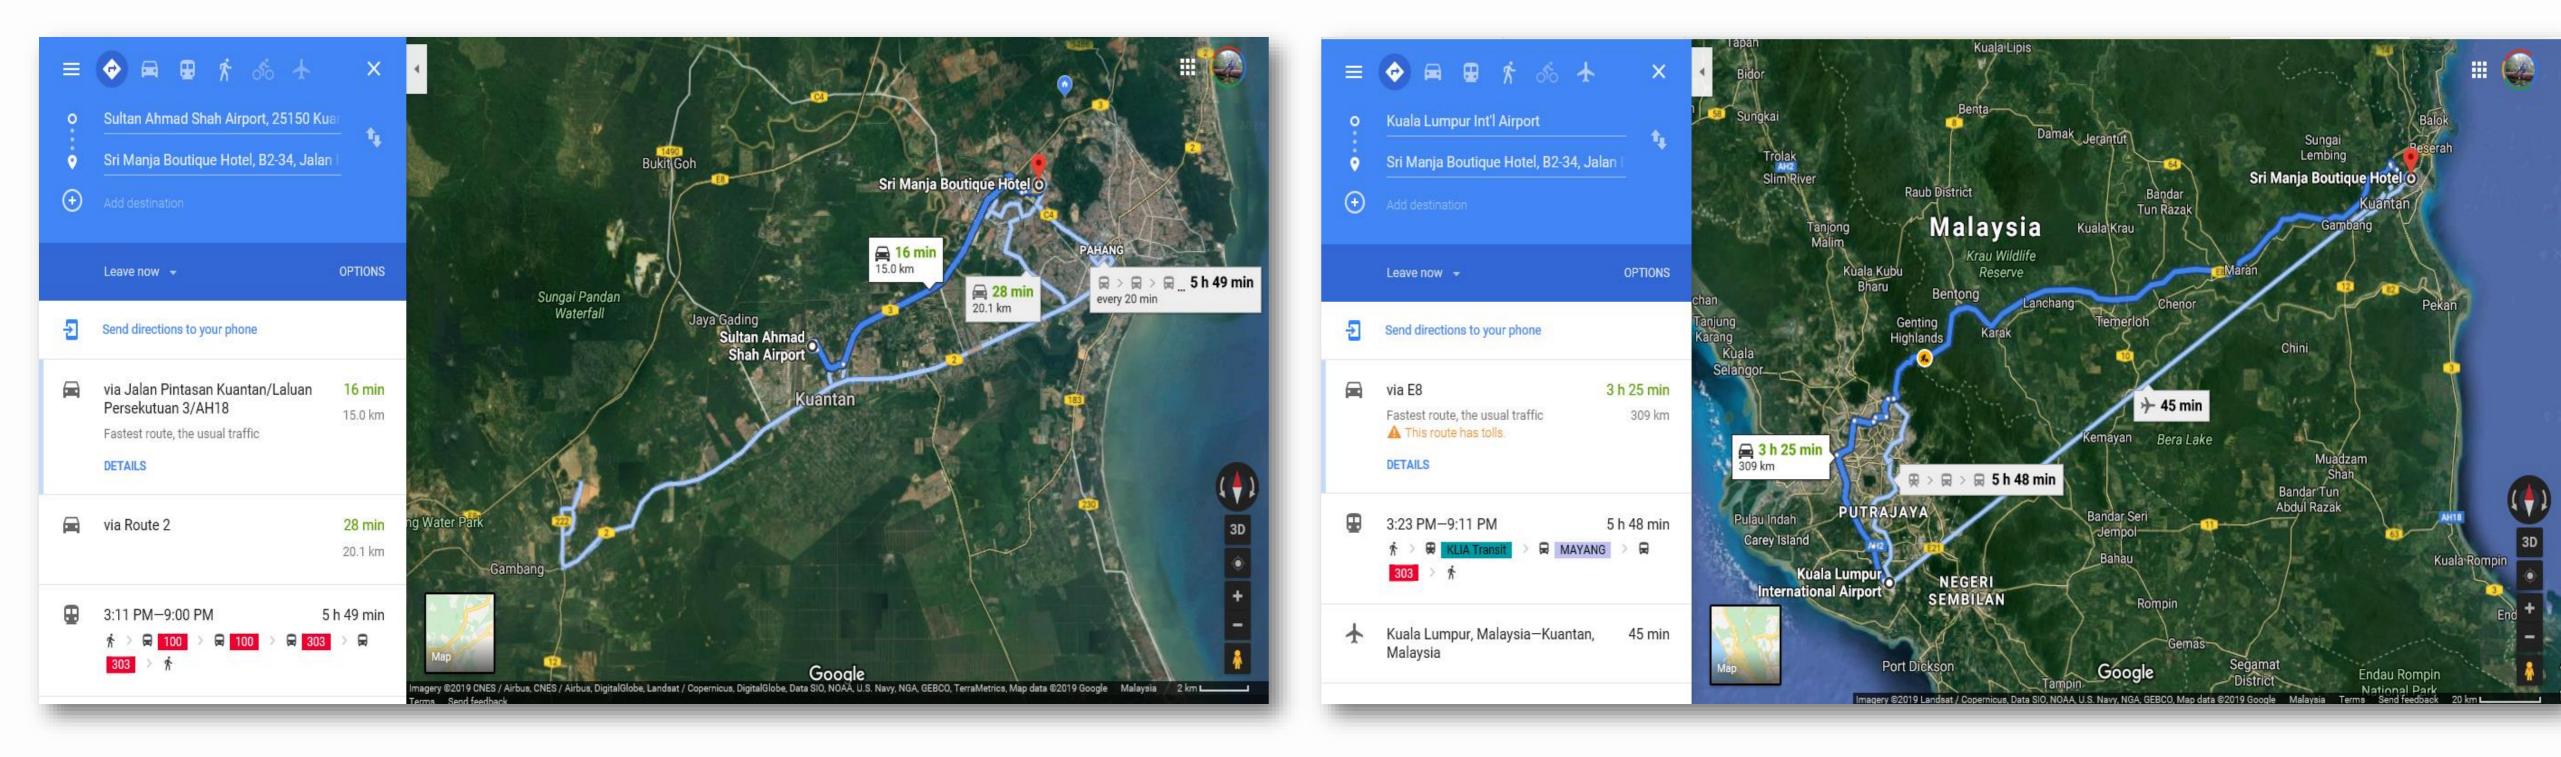

### ARRIVAL

Foreign participants are suggested arriving at KLIA @ KLIA 2 on 03 @ 04 October 2019 before 03:00pm or participants take a flight to continue to come to Kuantan via the airport of Sultan Haji Ahmad Shah Airport and it takes only 45 minutes from KLIA @ KLIA 2. Shuttle buses will be arranged to/from the airport. Departure time of the shuttle buses from the airport to the hotel on 03@04 October 2019 (see shuttle bus schedule)

#### Airport pickup schedule as below:

|                              | DEPARTURE                       |                                   | RETURN       |              |
|------------------------------|---------------------------------|-----------------------------------|--------------|--------------|
| AIRPORT                      | 03 OCT. 2019                    | 04 OCT. 2019                      | 05 OCT. 2019 | 06 OCT. 2019 |
| KLIA                         | 15:00 pm until last flight      | 10:00 am until 03:00pm            | 14:00 pm     | 14:00 pm     |
| KLIA 2                       | 03:00 pm until last flight      | 10:00 am until 03:00pm            | 14:00 pm     | 14:00 pm     |
| SULTAN AHMAD SHAH<br>AIRPORT | 09:00 am & 11:00 am<br>20:00 pm | 09:00 am & 11:00 am<br>20 : 00 pm | 20 : 00 pm   | 20 : 00 pm   |

### • All shuttle buses will take the orienteers directly to the Sri Manja Boutique Hotel as our

• The shuttle bus schedule from Sri Manja Boutique Hotel (event center) to Sultan Ahmad Shah

#### The direction to event center : Sri Manja Boutique Hotel

Sultan Ahmad Shah Airport