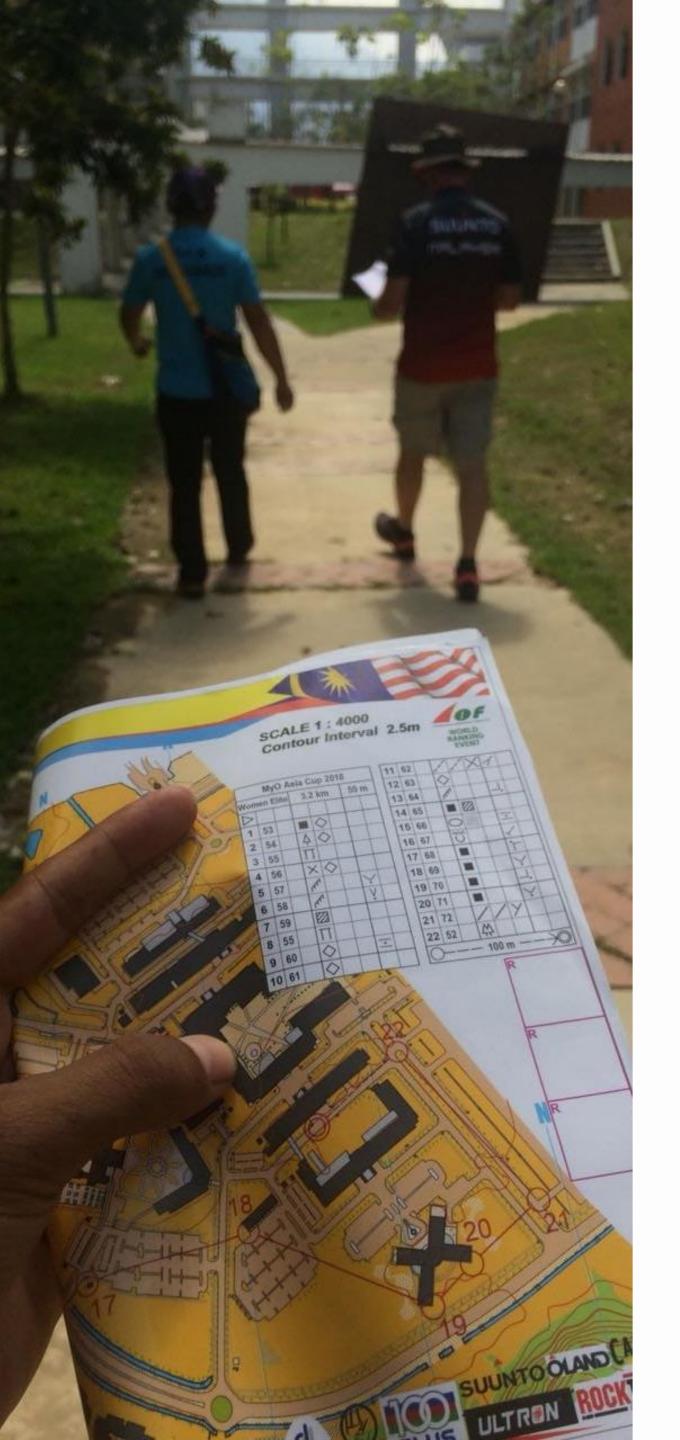

#### Maps

All the event maps will be newly surveyed in 2019, according to ISOM 2017 for Middle Distance and ISSprOM 2019 for Sprint Events.

Scale sprint distance map – 1 : 5000, Contour interval – 2.5m Scale middle distance map – 1 : 10 000, Contour interval – 5m No version of old maps of the area

Map extracts and terrain descriptions will be published in the next Bulletins.

### **Punching System**

The Sportident punching system will be used in all competitions.