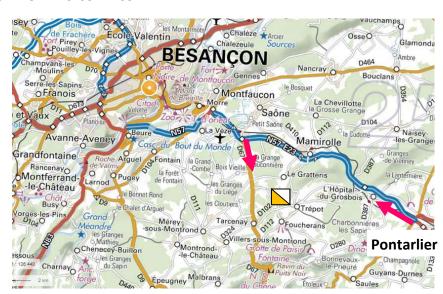

Event Center: Trépot –Village Center Distance Parking- Event center: 300 m Distance Event center - Start: 1500 m Distance Finish- Event center: 0 m

How to reach the Event: Venue Besançon or Pontarlier

Marked roads: Intersection N 57- D102 - Attention : Please respect the marked roads as the road number D112 between Mamirolle and Trépot will be forbidden to vehicles from 22 to 23/06/2019)

Parking: 47°10'12.87"N 6°09'21.69"E