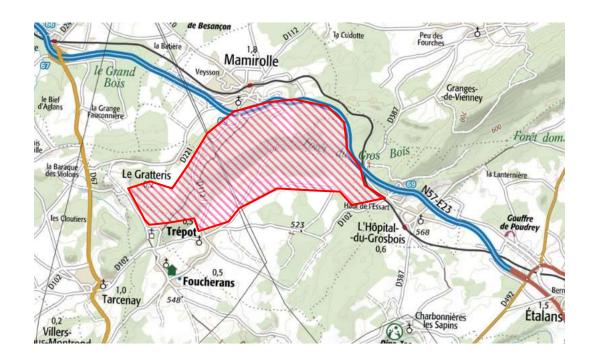

PunchingSystem: Sport Ident

Terrain: Alternating of karst zones, stones, and fast running. Numerous changes of vegetation

Maps: scale: 1/15000; contour interval 5m

Embargoed areas:

Entries: https://eventor.orienteering.org/Events (only for WRE class M/W21E)