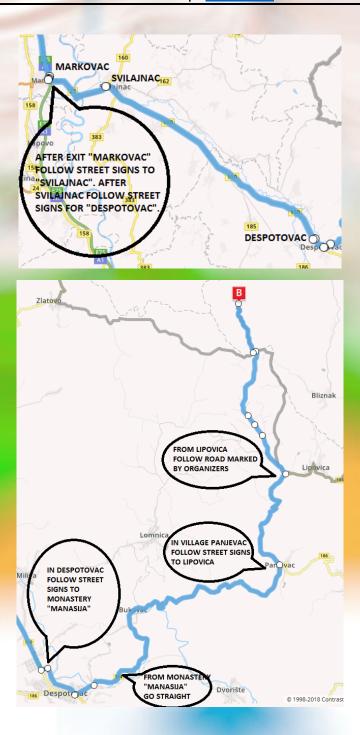

## HOW TO FIND US

7<sup>th</sup> and 8<sup>th</sup> DAY: DESPOTOVAC – BELA REKA FARM

By highway E-75 to exit place "Markovac"

Interactive map: click here