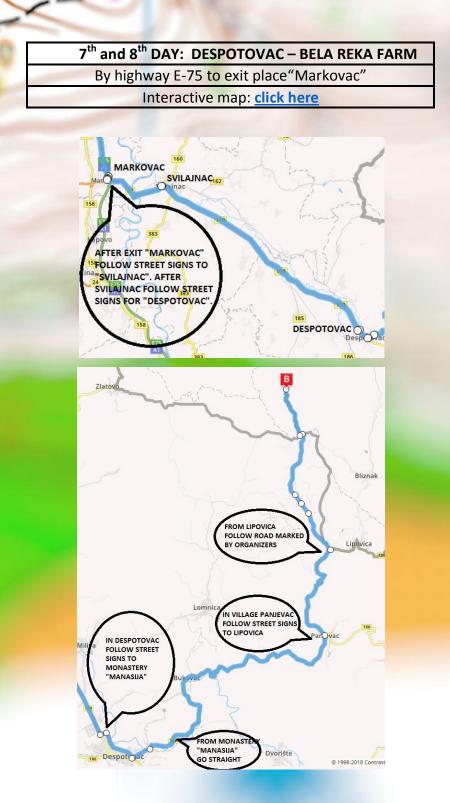

## 7<sup>TH</sup> DAY -DESPOTOVAC

| 7 <sup>th</sup> DAY (13.04.2019.) – 38 <sup>th</sup> MEMORIAL "CIKA DUSKO JOVANOVIC" |                                                           |  |  |
|--------------------------------------------------------------------------------------|-----------------------------------------------------------|--|--|
| Event center                                                                         | Despotovac – Main city square                             |  |  |
| GPS position                                                                         | 44°05'42.7"N 21°26'32.5"E (44.095185, 21.442371)          |  |  |
| Distance from Belgrade                                                               | 150 km                                                    |  |  |
| Terrain                                                                              | Despotovac                                                |  |  |
| Competition type                                                                     | WRE, Serbian Orienteering Ligue 2 circle, Sprint distance |  |  |
| Map state                                                                            | New map from 2019                                         |  |  |
| Terrain description                                                                  | City terrain with long buildings and building passages,   |  |  |
| Terrain description                                                                  | fences and other particular vegetation objects.           |  |  |
| Track planners                                                                       | Bojan Komarcevic                                          |  |  |
| Start                                                                                | 12:00                                                     |  |  |
| Quarantine                                                                           | Yes, 11:30                                                |  |  |
| Children's race                                                                      | 13:30                                                     |  |  |
| Winner ceremony                                                                      | 14:30                                                     |  |  |
| Awards                                                                               | Medals and diplomas for WRE categories,                   |  |  |
| Awarus                                                                               | medals for Serbian Ligue                                  |  |  |

# 8<sup>TH</sup> DAY –BELA REKA FARM

| 8 <sup>th</sup> DAY (14.04.2019.) – 38 <sup>th</sup> MEMORIAL "CIKA DUSKO JOVANOVIC" |                                                                                                                                                                                                                                                                                                                                                                                                                                                                                                                                                                                                                                                                                                                                                                     |  |  |
|--------------------------------------------------------------------------------------|---------------------------------------------------------------------------------------------------------------------------------------------------------------------------------------------------------------------------------------------------------------------------------------------------------------------------------------------------------------------------------------------------------------------------------------------------------------------------------------------------------------------------------------------------------------------------------------------------------------------------------------------------------------------------------------------------------------------------------------------------------------------|--|--|
| Event center                                                                         | Despot <mark>ovac – Bela Rek</mark> a farm                                                                                                                                                                                                                                                                                                                                                                                                                                                                                                                                                                                                                                                                                                                          |  |  |
| GPS position                                                                         | 44°12'08.3"N 21°30'37.2"E (44.202296, 21.510320)                                                                                                                                                                                                                                                                                                                                                                                                                                                                                                                                                                                                                                                                                                                    |  |  |
| Distance from Belgrade                                                               | 170 km                                                                                                                                                                                                                                                                                                                                                                                                                                                                                                                                                                                                                                                                                                                                                              |  |  |
| Terrain                                                                              | Bela Reka                                                                                                                                                                                                                                                                                                                                                                                                                                                                                                                                                                                                                                                                                                                                                           |  |  |
| Competition type                                                                     | WRE, National Championship, Long distance                                                                                                                                                                                                                                                                                                                                                                                                                                                                                                                                                                                                                                                                                                                           |  |  |
| Map state                                                                            | New map from 2019                                                                                                                                                                                                                                                                                                                                                                                                                                                                                                                                                                                                                                                                                                                                                   |  |  |
| Terrain description                                                                  | Runable oak and beech forest with occasional open areas.<br>Relief is mildly steep with many details, trenches, depressions,<br>ditches and sinkholes. The ground is not rocky, although there<br>are several larger and smaller rocky areas. The terrain is<br>technically challenging and very suitable for orienteering.                                                                                                                                                                                                                                                                                                                                                                                                                                         |  |  |
| Track planners                                                                       | Bojan Komarcevic                                                                                                                                                                                                                                                                                                                                                                                                                                                                                                                                                                                                                                                                                                                                                    |  |  |
| Start                                                                                | 10:00                                                                                                                                                                                                                                                                                                                                                                                                                                                                                                                                                                                                                                                                                                                                                               |  |  |
| Winner ceremony                                                                      | 15:00                                                                                                                                                                                                                                                                                                                                                                                                                                                                                                                                                                                                                                                                                                                                                               |  |  |
| Awards                                                                               | Medals and diplomas for WRE categories and 38 <sup>th</sup> Memorial<br>"Cika Dusko Jovanovic" event. Seventh(13.04.) and<br>Eighth( 14.04.)day race will be considered for the award of 38.<br>Memorial "CikaDuskoJovanovic".<br>First three places in Women's and Men's elite categories<br>(W21E and M21E) for the WRE race on the long distance will<br>be awarded with the prize money (150, 100, 50 eur).<br>Conditions for awarding prize money:<br>-for Men's elite categories: it is required that at least 5 Men's<br>elite competitors with over 2000 WRE points participate in<br>the WRE race;<br>-for Women's elite categories: it is required that at least 3<br>Women's elite competitors with over 1500 WRE points<br>participate in the WRE race. |  |  |