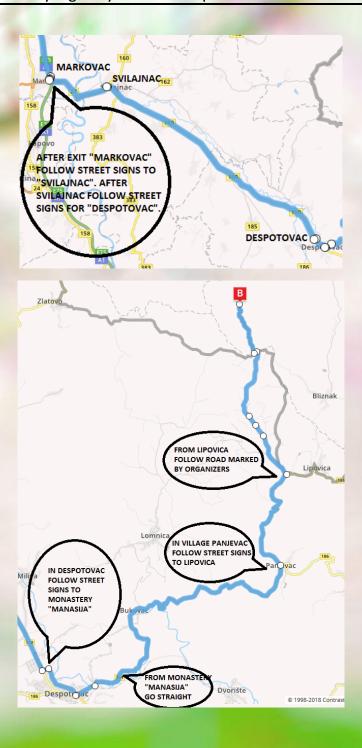

#### 1st DAY: BELGRADE

More information in Bulletin 2.

7<sup>th</sup> and 8<sup>th</sup> DAY: DESPOTOVAC – BELA REKA FARM

By highway E-75 to exit place "Markovac"