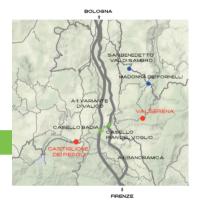

Comune di Castiglione dei Pepoli

port.in

Comune di San Benedetto Val di Sambro Jnione dei comuni dell' $\Lambda$ ppennino bolognese

PROGRAMME

Saturday 6th April – SPRINT RACE TOUR 3^ round – World Ranking Event in Castiglione dei Pepoli (Bo) 15.00 first start

Sunday 7th April – ITALIAN CUP 2<sup>^</sup> round - MIDDLE distance – World Ranking Event in Valserena (Bo) 10.00 first start

Polisportiva G. Masi www.polmasi.it/wre2019 orienteering@polmasi.it

IOF event adviser:Daniele GuardiniRace director:Alessio TenaniCourse setter:Lucia Curzio

RACEAREA

Distance from Bologna or Florence Airport to the arena: 55 km

ENTRIEG

Until Monday 1st April 2019 at 23.59 on OrienteeringOnline and Eventor (Elite only).