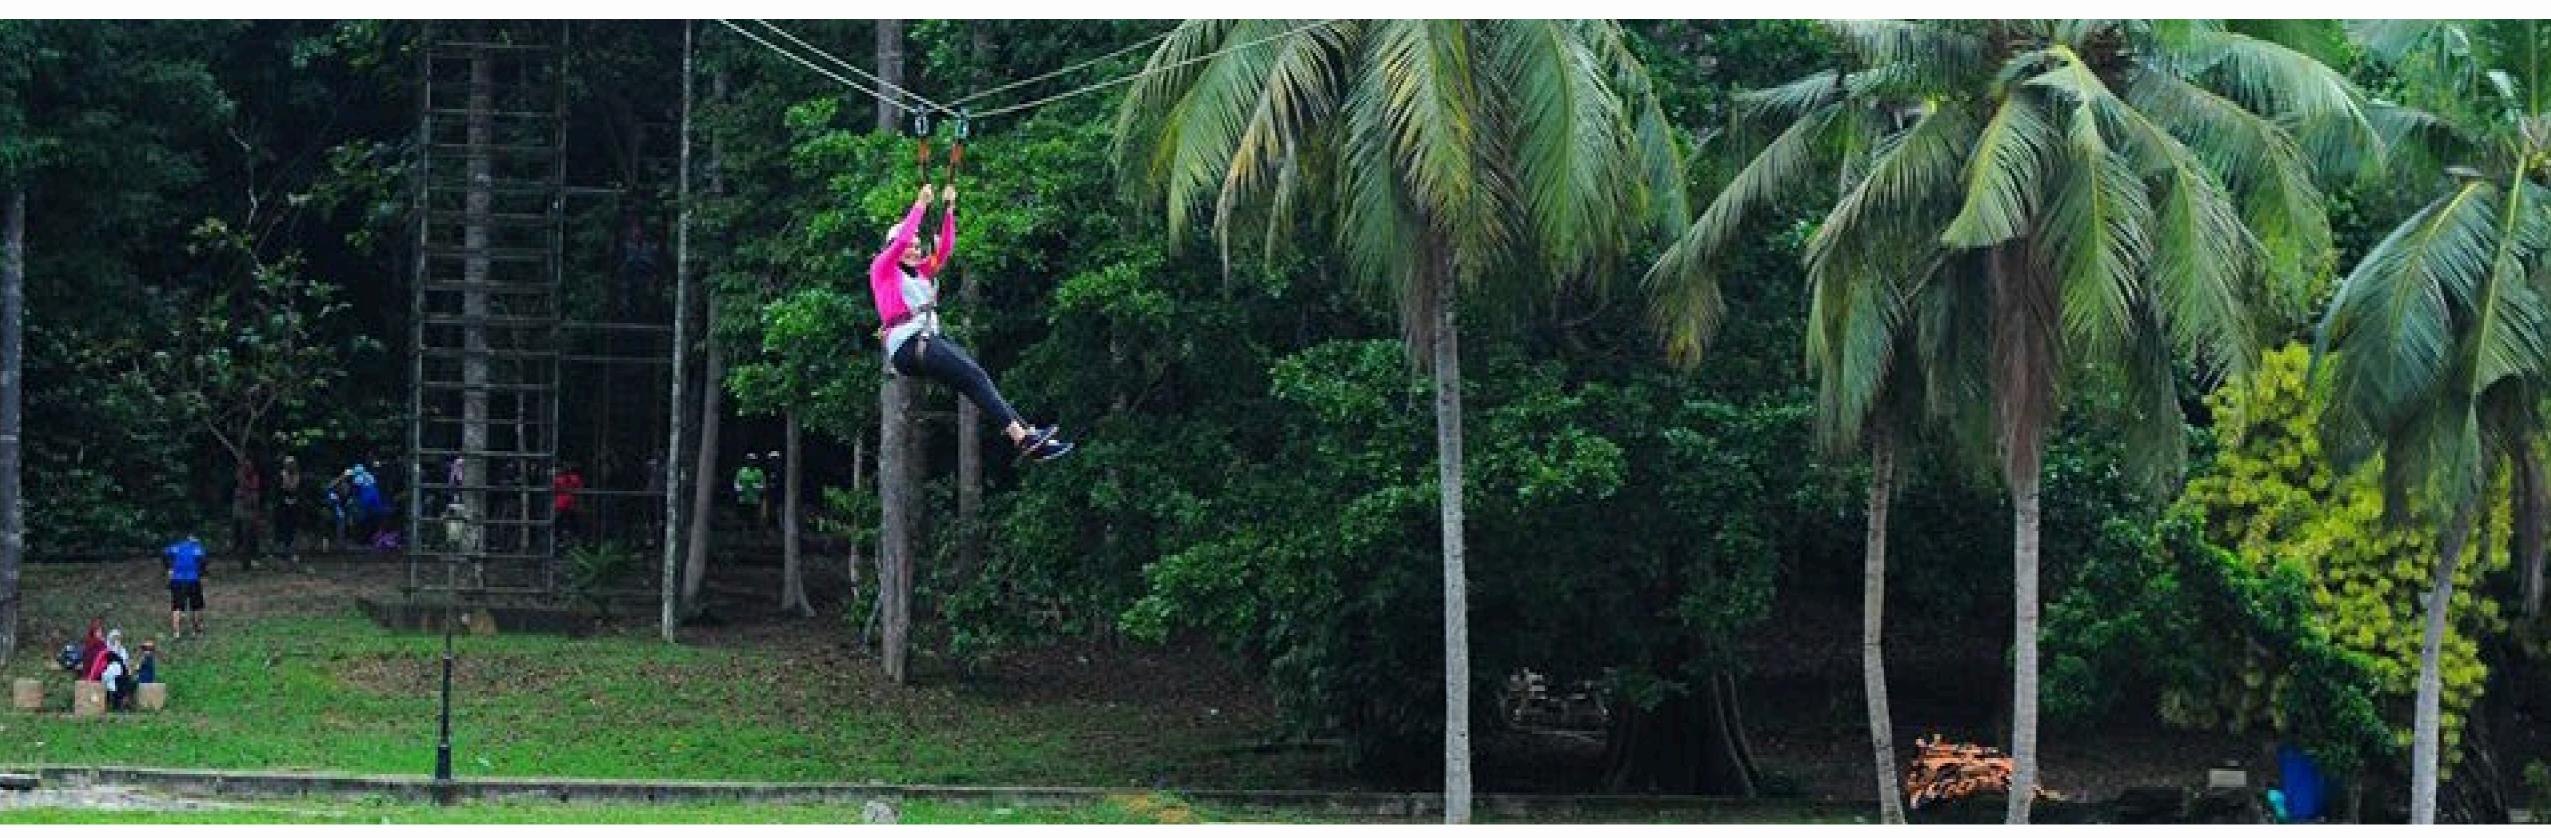

2019, is the 2<sup>nd</sup> world ranking even in Malaysia, despite the fact that the organizers have the experience of hosting an Malaysia Polytechnic International Orienteering Challenge in October 2018, this is the best time to organize a WRE event that is recognized by IOF.

The organizer promises the best organization, an attractive route and map because more to forestry, and the convenience of athletes participating in this event. The tournament will be monitored by IOF Event Advisor, who has been appointed to ensure that international standards are met.

Sign Up!!! and feel the difference in the IOF World Ranking Event, make sure you become a part of them.

Enjoy the Malaysia Polytechnic International Orienteering Championship 2019

Ts. MOHD SYAFARIM BIN MD ISHAK Event Director





# Race Venue

Sultan Haji Ahmad Shah Agricultural Park, Kuantan Pahang Malaysia



# **EVENT PROGRAMME**

| DATE                 | TIME                             | DETAILS                                                                                                                                                                                                                                                                                       | VENUE                                                                                |
|----------------------|----------------------------------|------------------------------------------------------------------------------------------------------------------------------------------------------------------------------------------------------