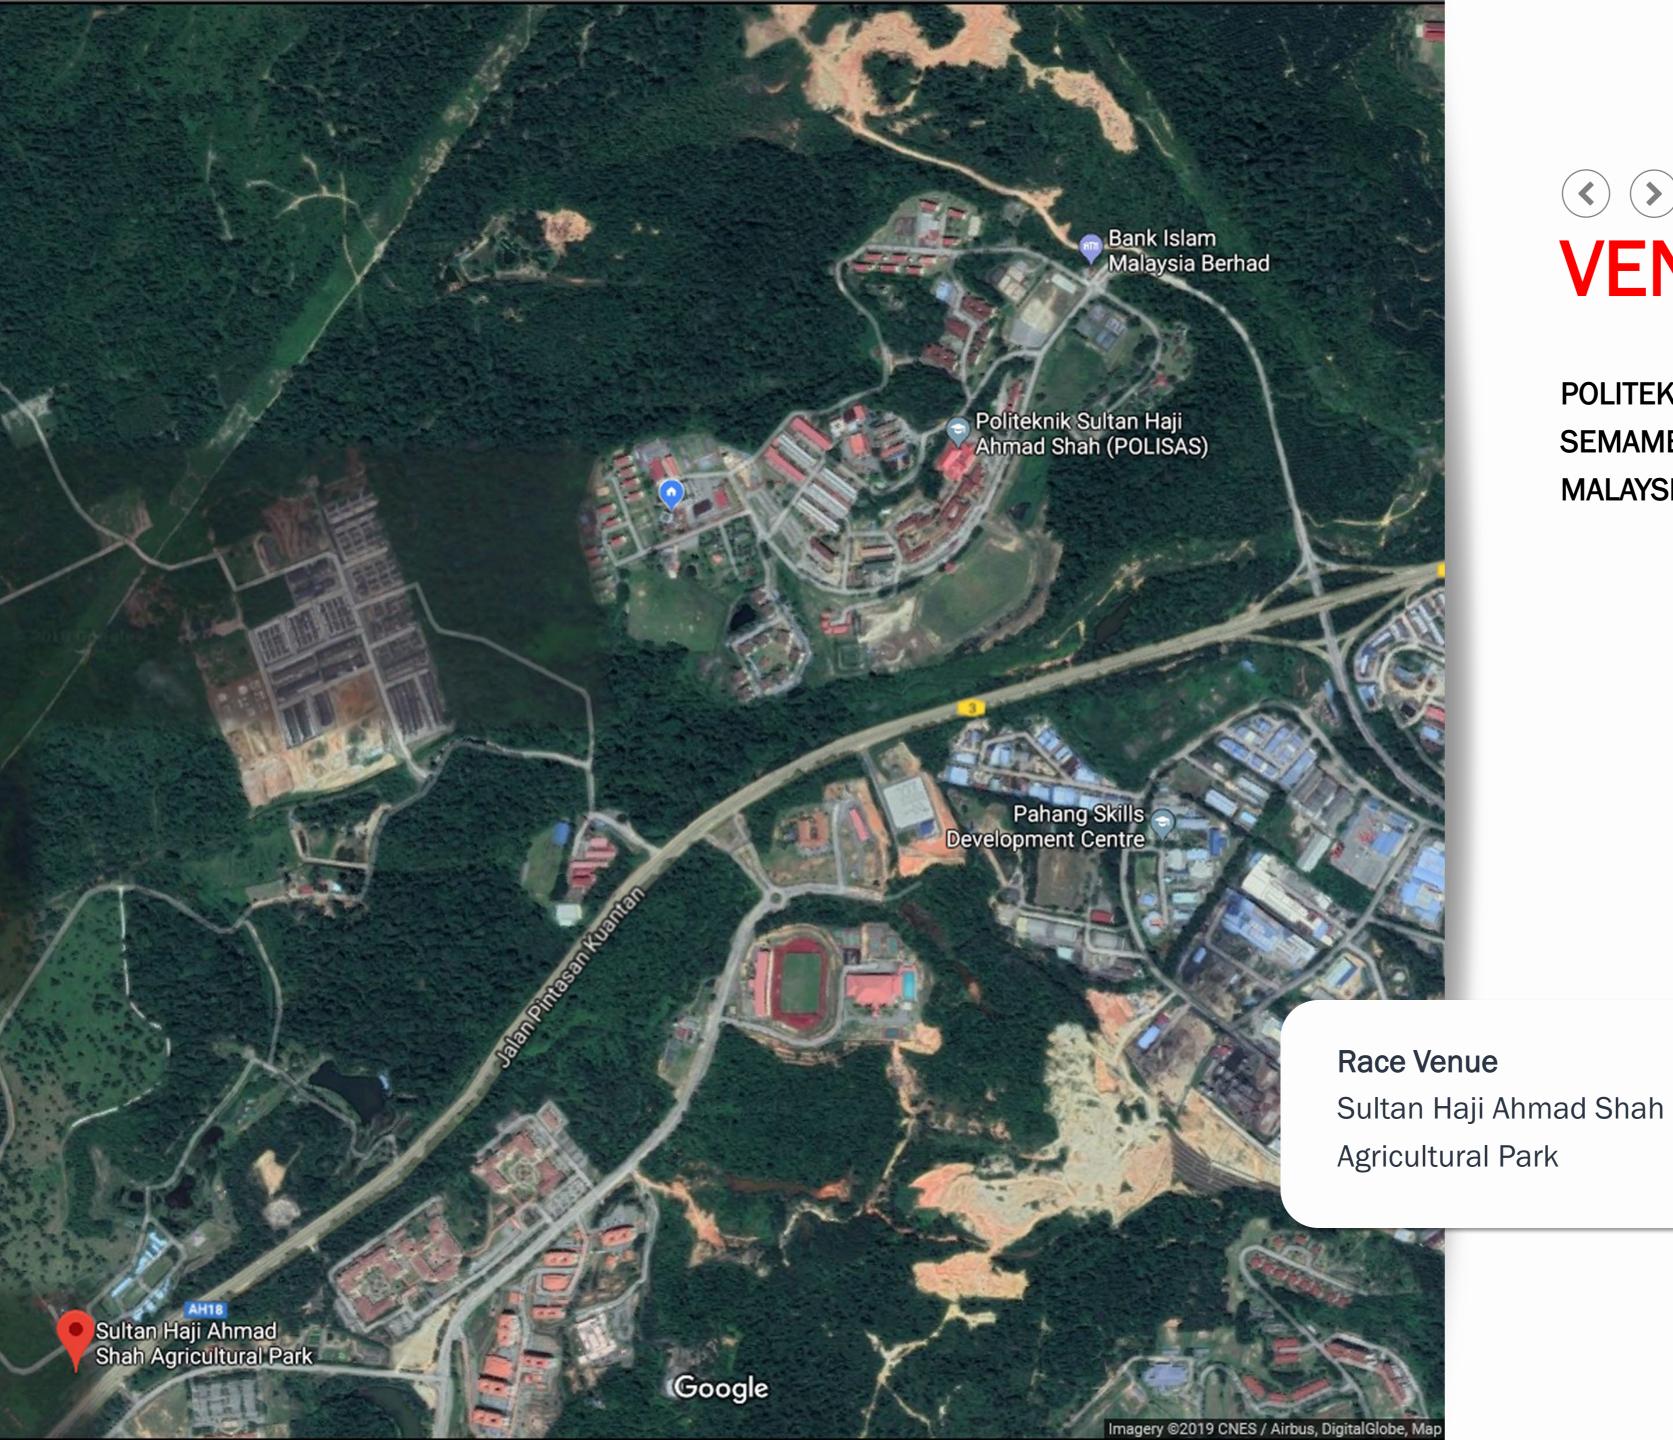

# Race Venue

Sultan Haji Ahmad Shah Agricultural Park, Kuantan Pahang Malaysia

## RACE VENUE

Free shuttle buses will be arranged to / from the hotel and the event center to race venue