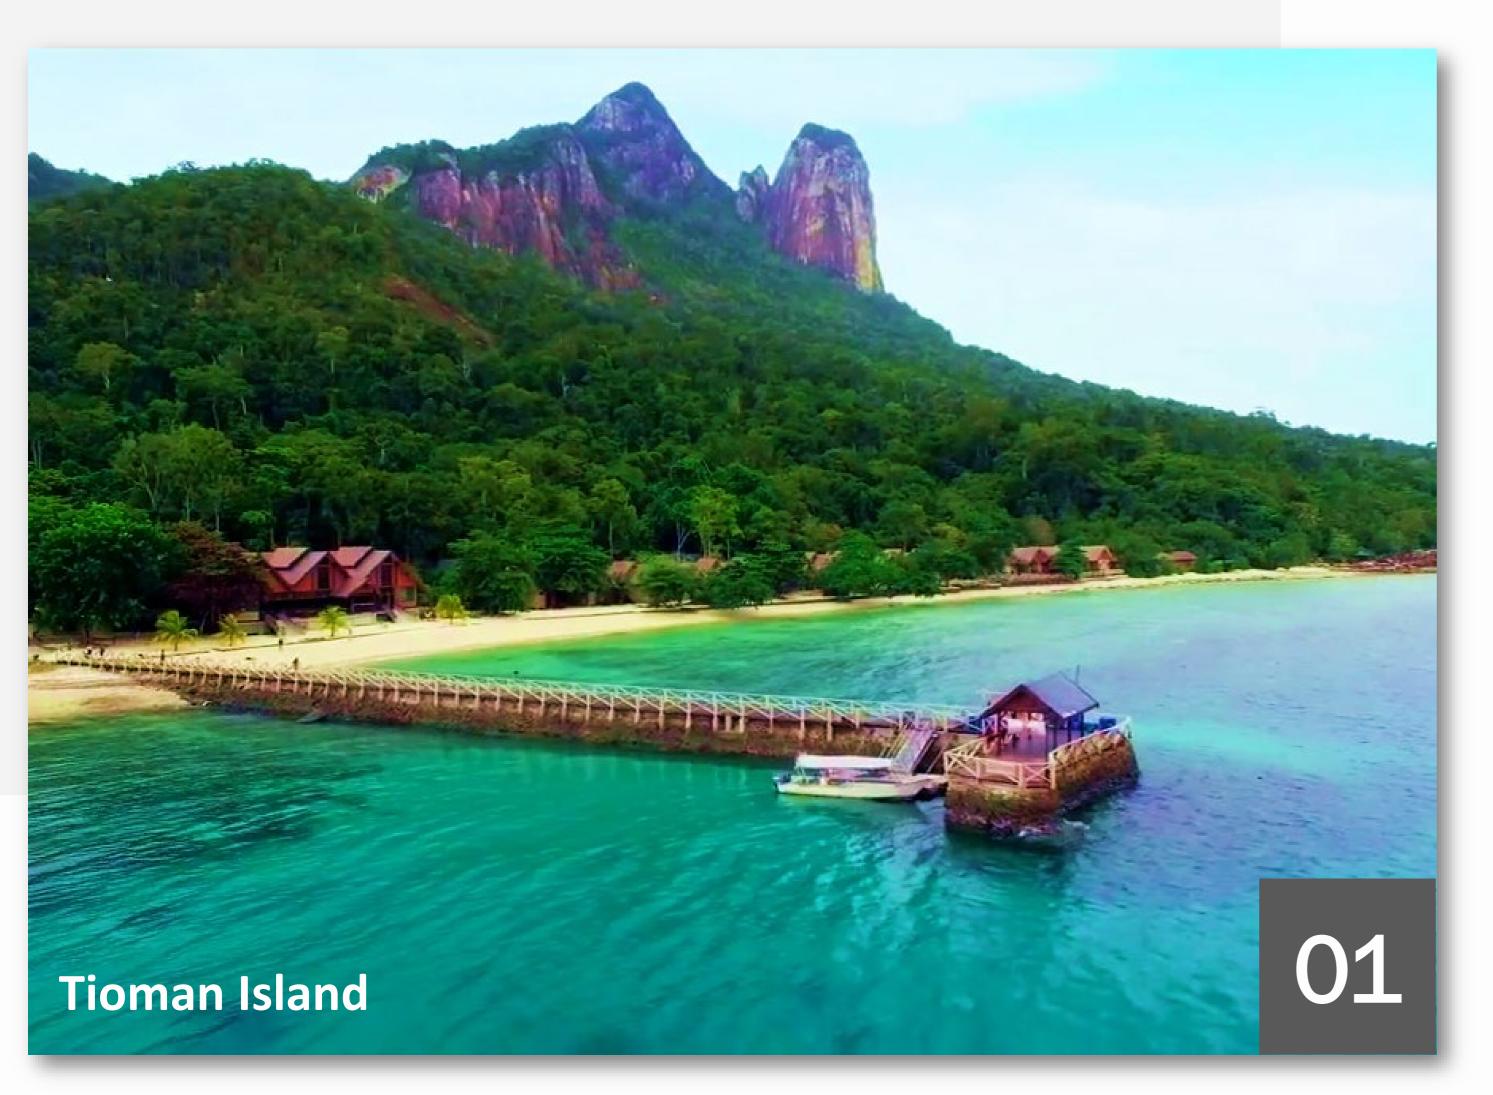

# Welcome to Pahang, Malaysia

*Pahang*, the biggest state in Peninsular Malaysia, is rich with natural wonders such as the tropical rainforests filled with a cornucopia of flora and fauna, as well as pristine ancient caves.