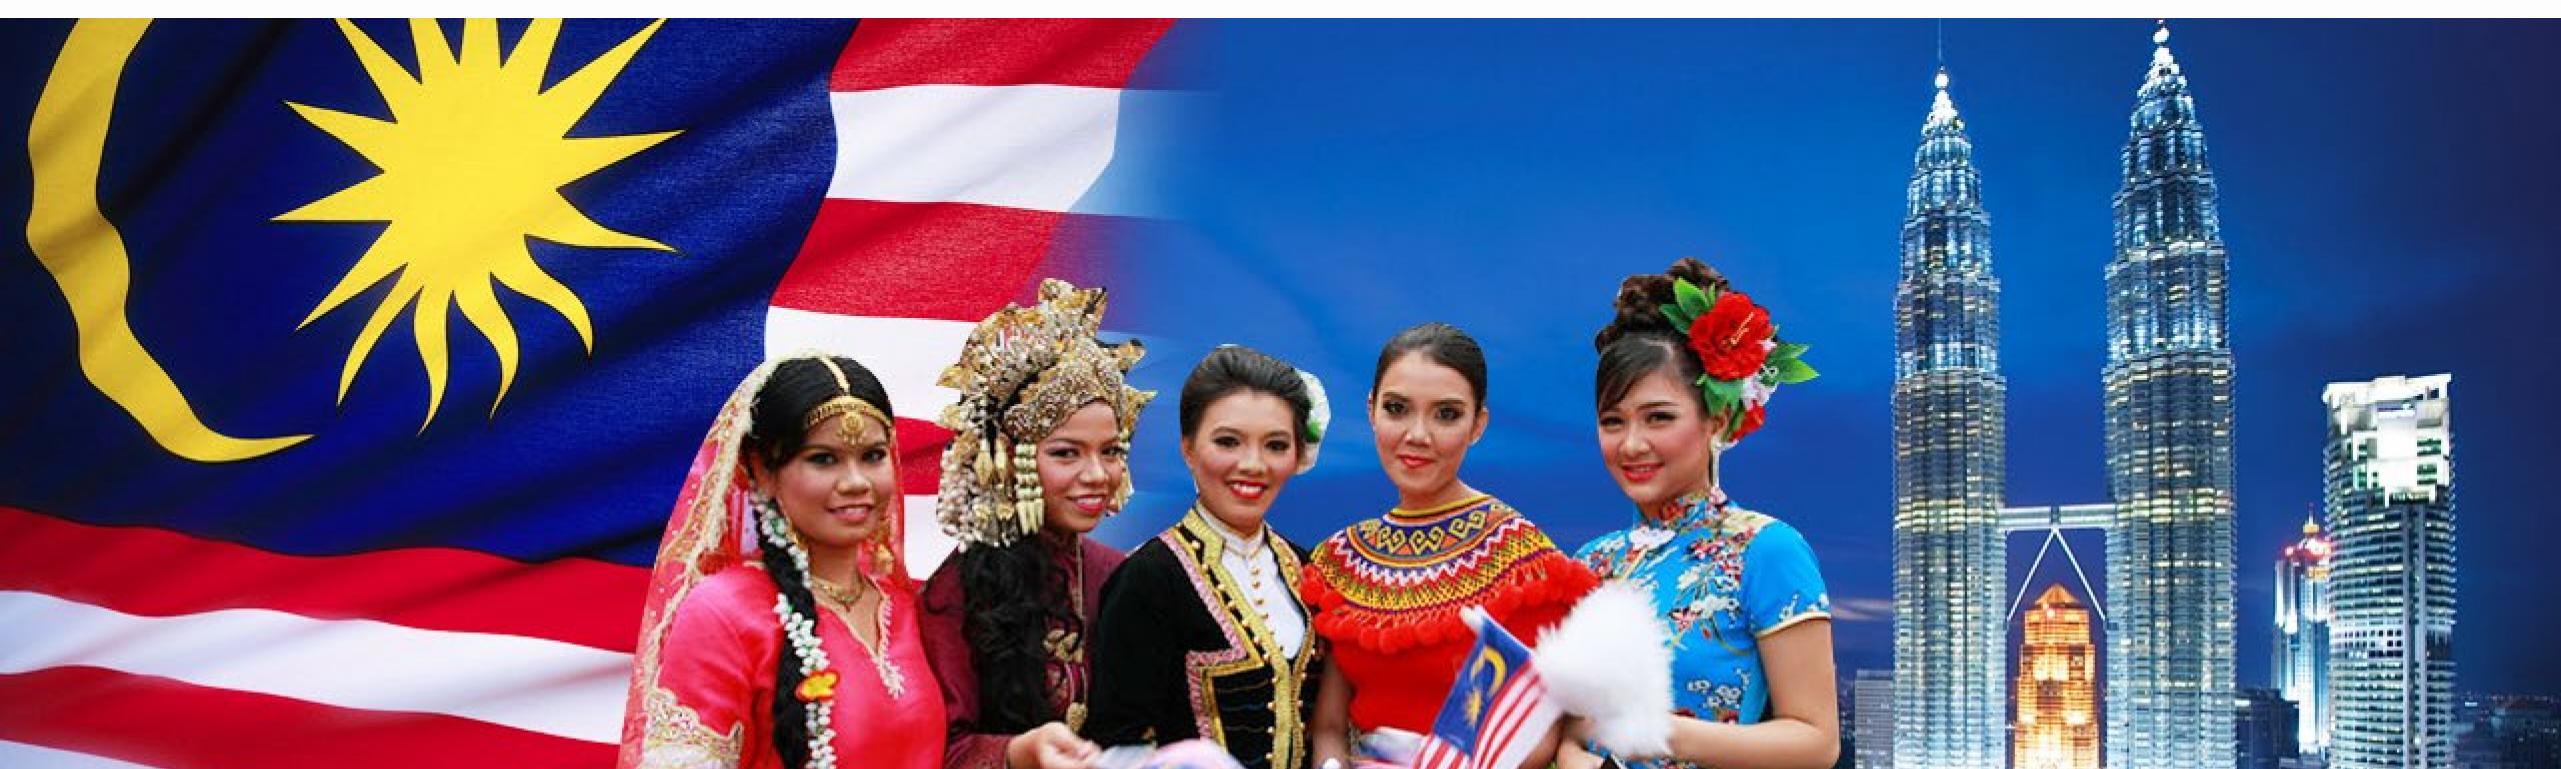

# Welcome to Pahang, Malaysia

*Pahang*, the biggest state in Peninsular Malaysia, is rich with natural wonders such as the tropical rainforests filled with a cornucopia of flora and fauna, as well as pristine ancient caves.

#### WELCOME TO MALAYSIA!