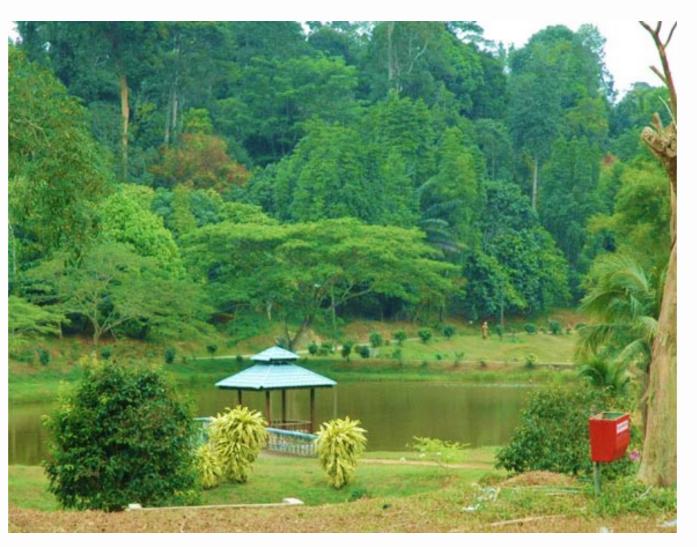

| Sultan Haji Ahmad<br>Agricultural Park<br>Kuantan, Pahang,<br>Malaysia<br>START LINE |





















# LOCATION & VISIT

## **ARRIVAL**

Foreign participants are suggested arriving at KLIA @ KLIA 2 on 03 @ 04 October 2019 before 03:00pm or participants take a flight to continue to come to Kuantan via the airport of Sultan Haji Ahmad Shah Airport and it takes only 45 minutes from KLIA @ KLIA 2. Shuttle buses will be arranged to/from the airport. Departure time of the shuttle buses from the airport to the hotel on 03@04 October will be at 3.00pm.

Simple

**Explore More** 

## RACE VENUE



Free shuttle buses will be arranged to / from the hotel and the event center to race venue











# VENUE (EVENT CENTER)

POLITEKNIK SULTAN HAJI AHMAD SHAH SEMAMBU, 25350, KUANTAN PAHANG MALAYSIA

Discover the nature





#### **Competition Rules**

The 2017 edition of Competition Rules for IOF Foot Orienteering Events

#### Maps

All the event maps will be newly surveyed in 2017 and 2018, according to ISOM 2017 for Middle Distance and ISSOM for Sprint Events.

Scale sprint distance map – 1 : 5000, Contour interval – 2.5m

Scale middle distance map - 1: 10 000, Contour interval - 5m

No version of old maps of the area

Map extracts and terrain descriptions will be published in the next Bulletins.











### **Punching System**



The Sportident punching system will be used in all competitions.

#### **Entries & Prizes**

Welcome all elite runners around the world to join the