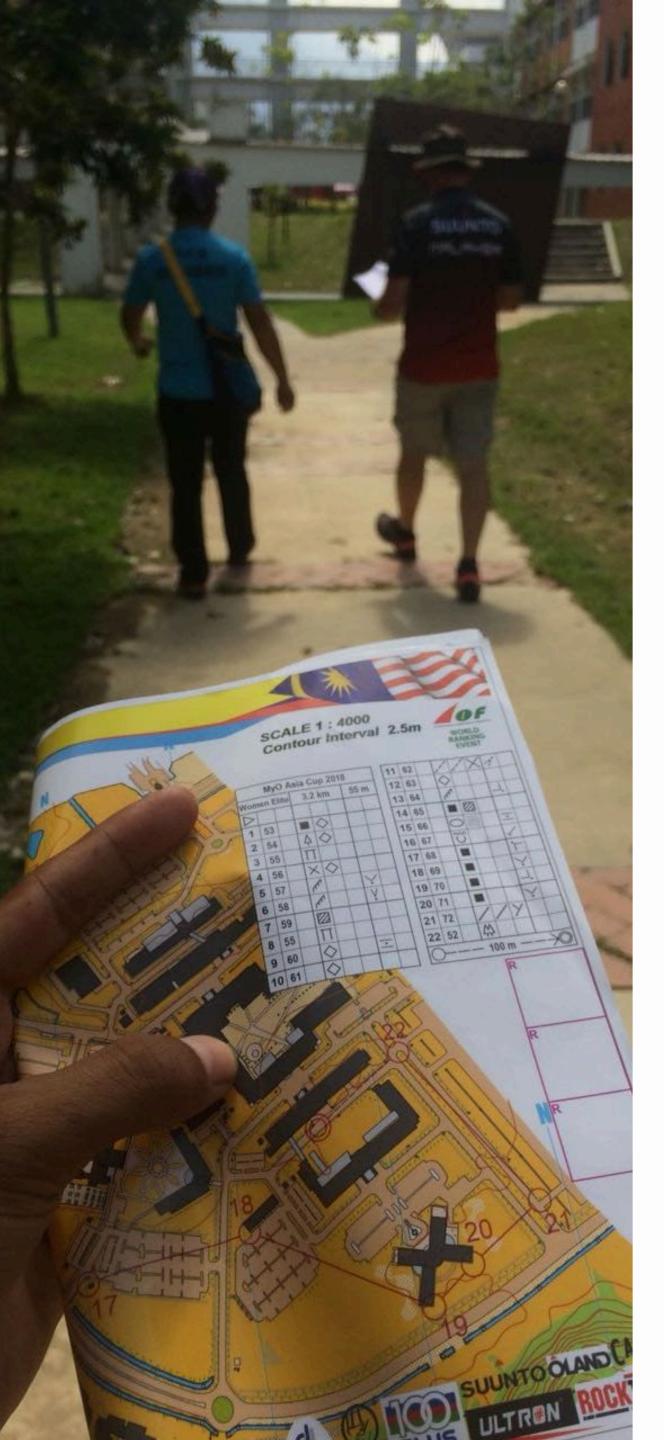

#### Maps

All the event maps will be newly surveyed in 2017 and 2018, according to ISOM 2017 for Middle Distance and ISSOM for Sprint Events.

Scale sprint distance map – 1 : 5000, Contour interval – 2.5m

Scale middle distance map - 1: 10 000, Contour interval - 5m

No version of old maps of the area

Map extracts and terrain descriptions will be published in the next Bulletins.

### **Punching System**

The Sportident punching system will be used in all competitions.