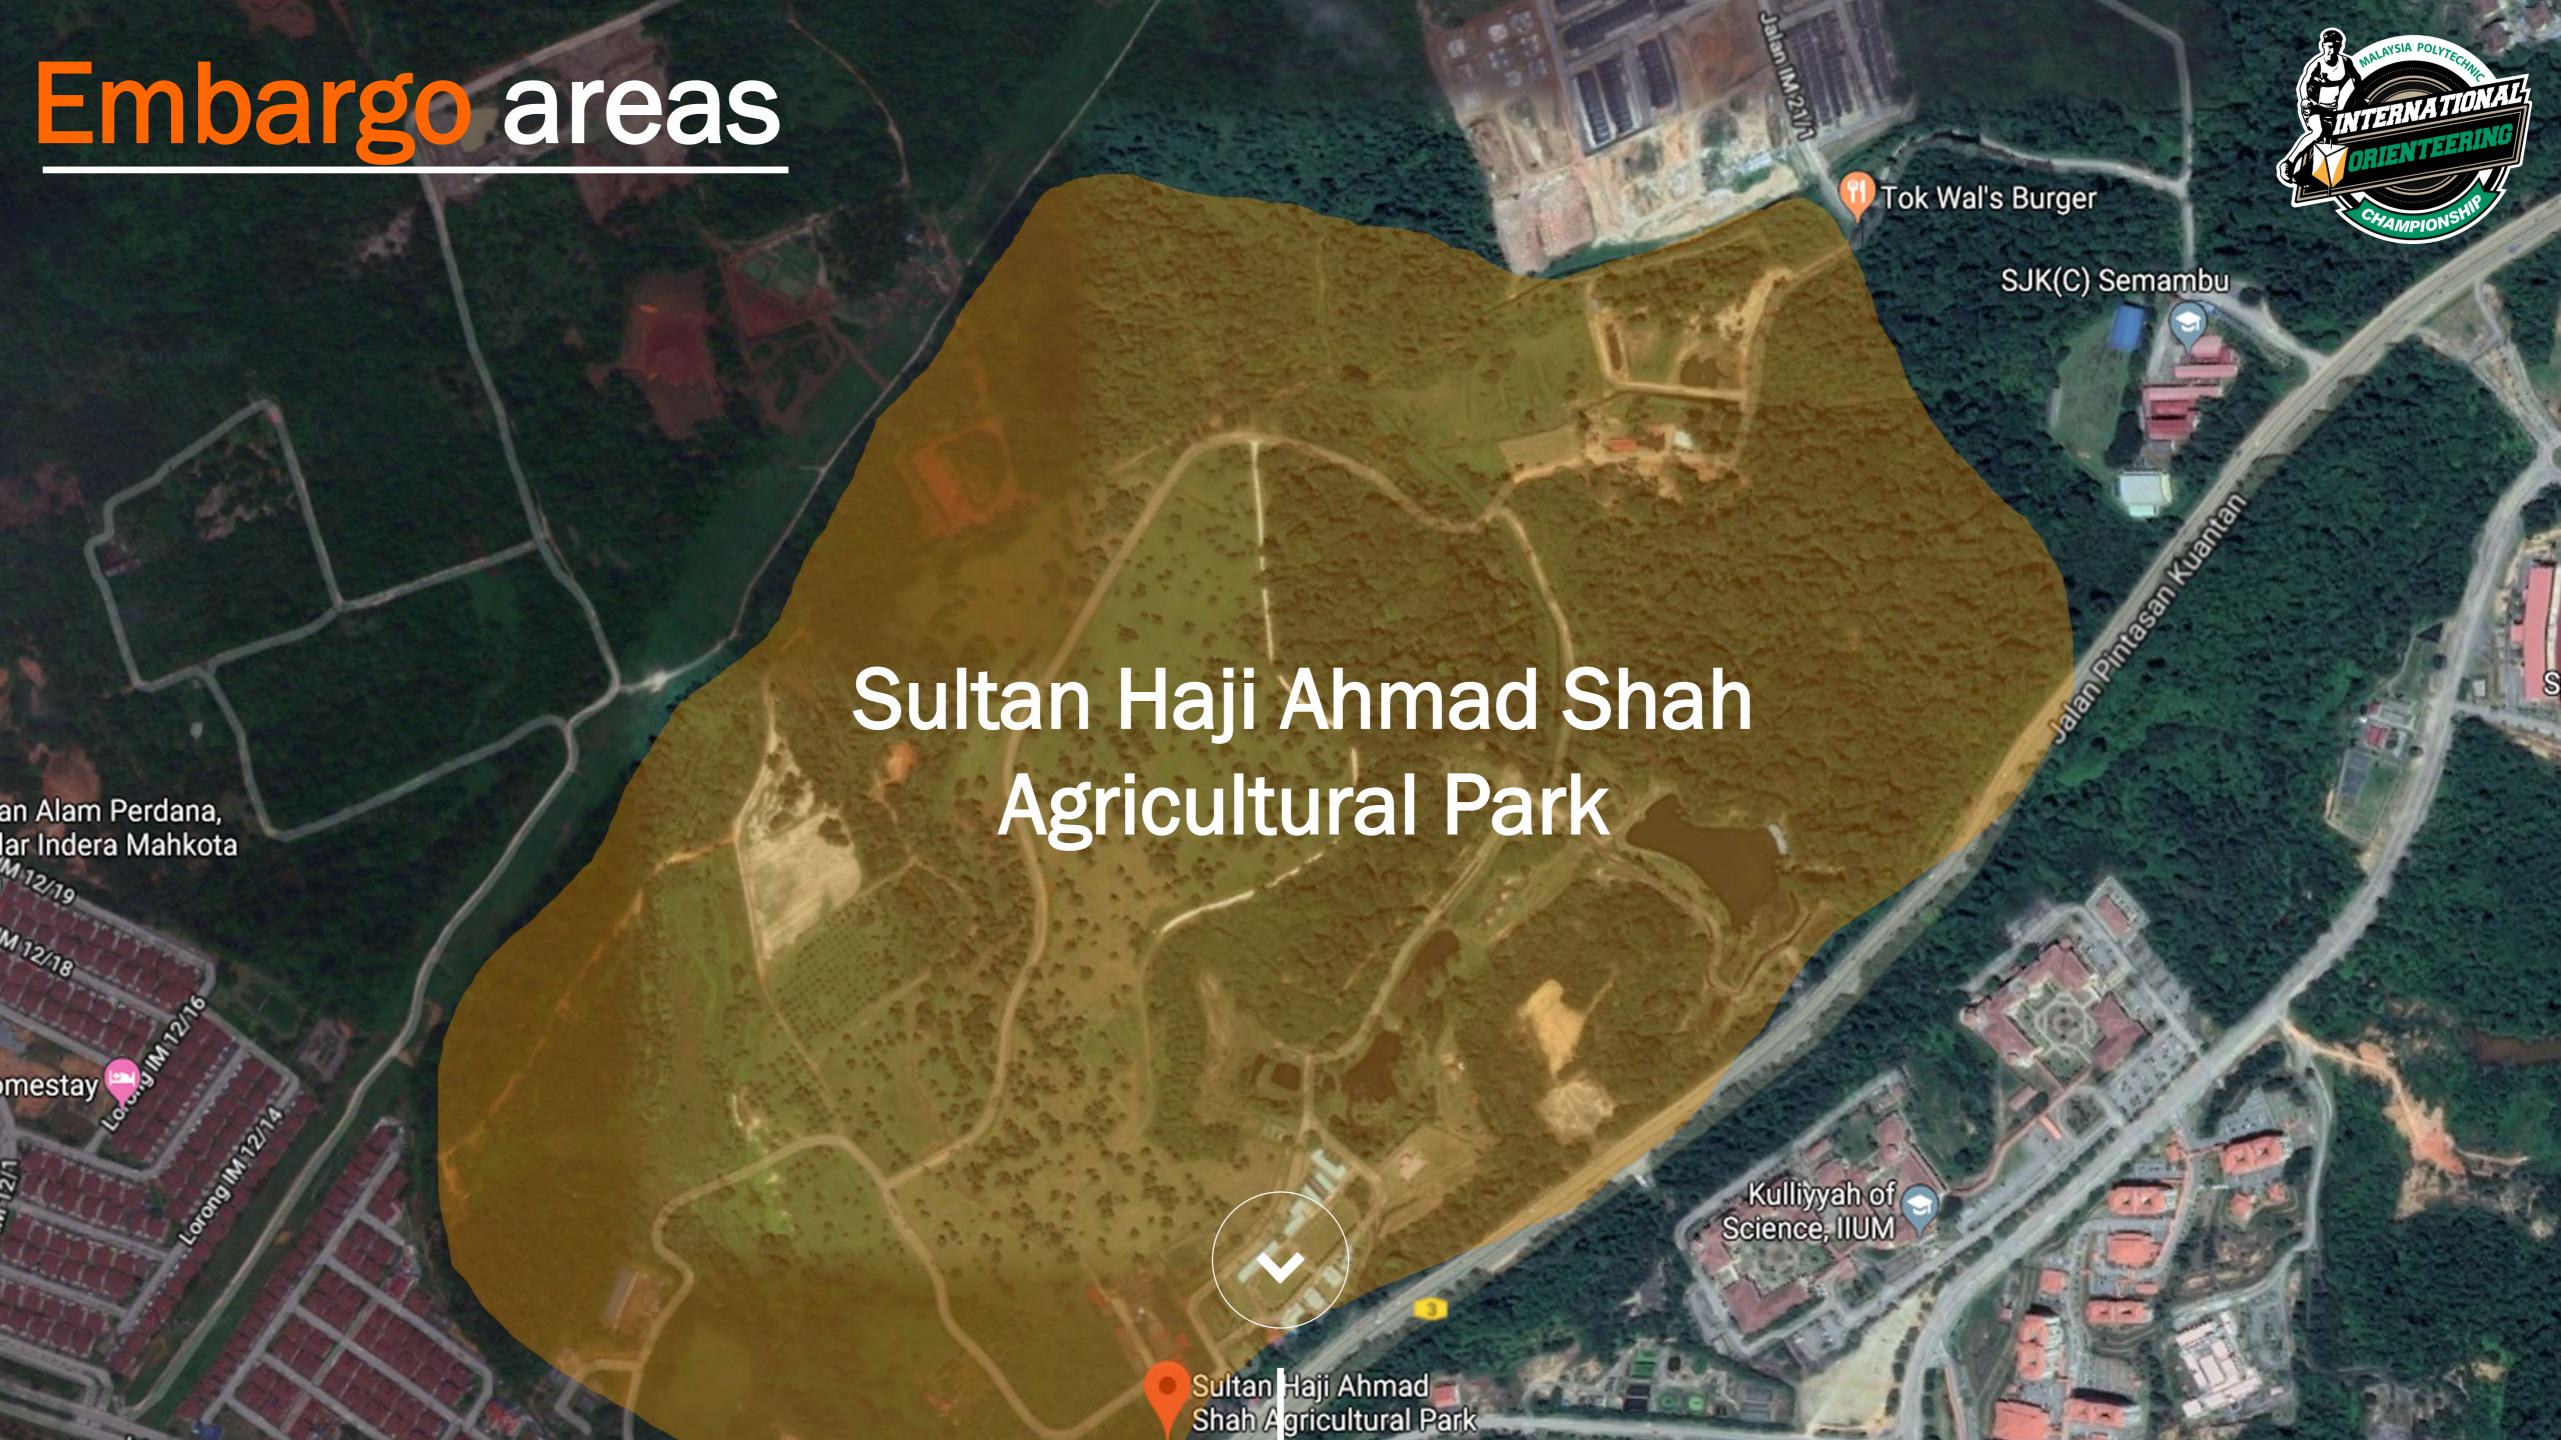

# Race Venue

Sultan Haji Ahmad Shah Agricultural Park, Kuantan Pahang Malaysia

## RACE VENUE

Free shuttle buses will be arranged to / from the hotel and the event center to race venue