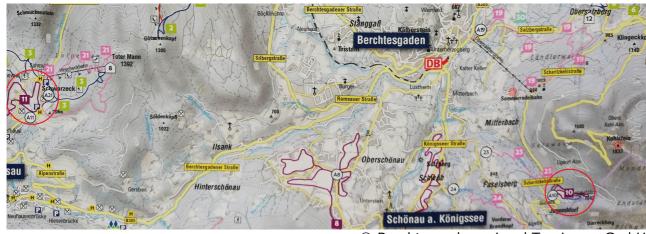

National TD: Adrian Wickert (AUT)

Course planner: Bernd Kohlschmidt

Control system: SPORTident Air+

**Competition centre:** Saturday: Talstation Hirscheck Sesselbahn,

Schwarzecker Straße 80, D-83486 Ramsau

Sunday: Scharitzkehlalm, Scharitzkehlstraße 10,

D-83471 Berchtesgaden

**Terrain:** Mostly open area in south side (1000m a.s.l.) and

alpine meadow (1050m a.s.l.)

Map: Ski-O Map Hochschwarzeck 1:7500, e=5 m;