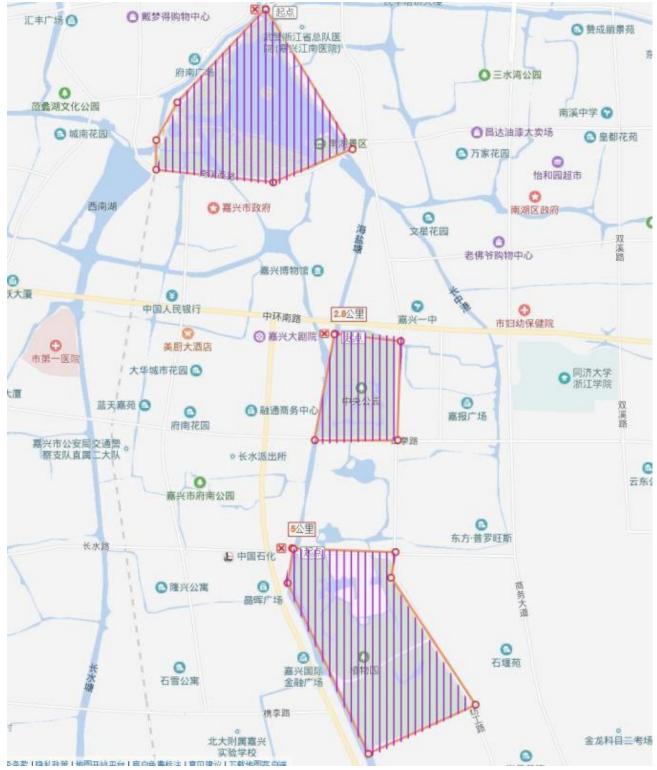

# 6. Embargoed Areas

- Xiuhu Park
- Muhu Forest Park
- Nanbei Lake Scenic Spot
- Jiulongshan Scenic Spot
- Huiquan Temple Scenic Spot
- Jiaxing Botanical Garden
- Jiaxing's Central Park
- South Lake Scenic Spot