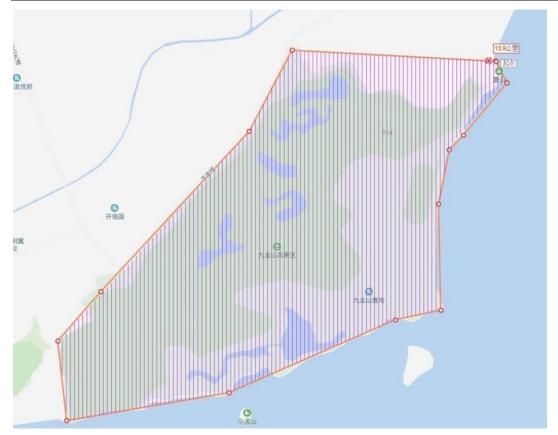

# 6. Embargoed Areas

- Xiuhu Park
- Muhu Forest Park
- Nanbei Lake Scenic Spot
- Jiulongshan Scenic Spot
- Huiquan Temple Scenic Spot
- Jiaxing Botanical Garden
- Jiaxing's Central Park
- South Lake Scenic Spot