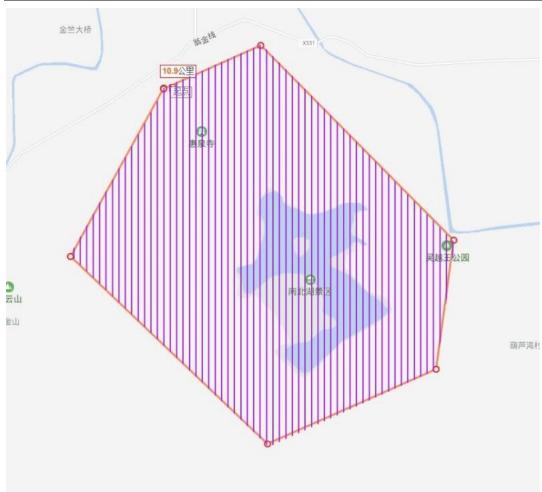

# 6. Embargoed Areas

- Xiuhu Park
- Muhu Forest Park
- Nanbei Lake Scenic Spot
- Jiulongshan Scenic Spot
- Huiquan Temple Scenic Spot
- Jiaxing Botanical Garden
- Jiaxing's Central Park
- South Lake Scenic Spot