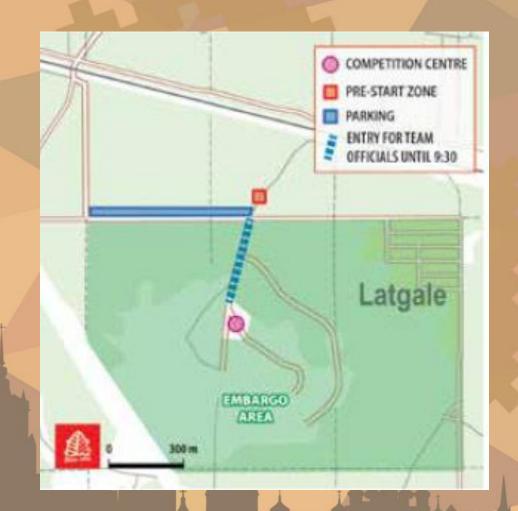

# **Competition Centre**

Latvia ICO

#### No quarantine.

Arrive I0min before your start time at the pre-start zone.

Competitors are not allowed to go to the competition centre before the start. Team officials / spectators can go to the competition centre BEFORE 9:30 and AFTER 12:00 only. Between 9:30 and 12:00 the blue path is competition area and closed for officials and other team members.