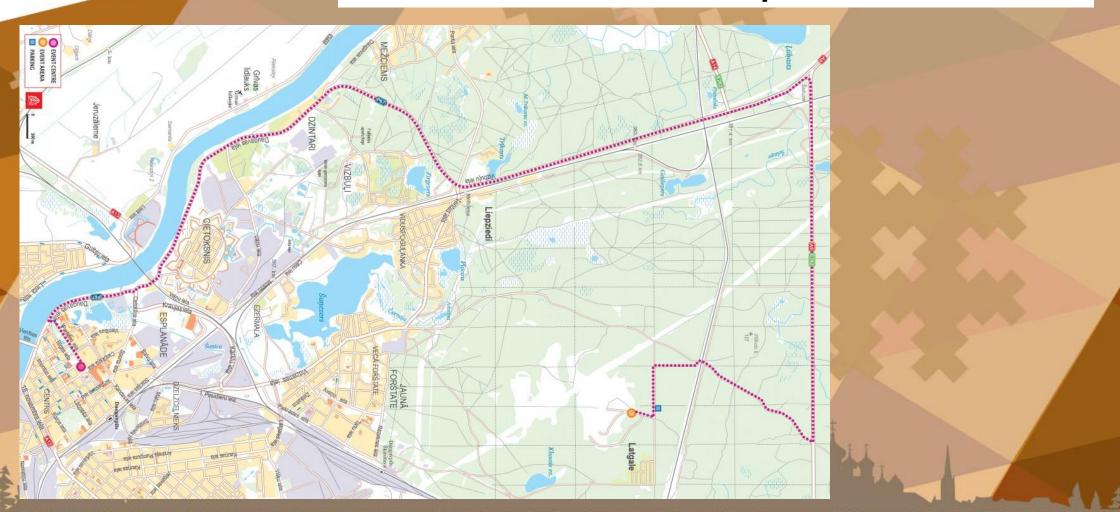

# **Competition Centre**

Latvia ICO

### Event centre to PreO2 competition centre: 20km

#### No quarantine.

Arrive I0min before your start time at the pre-start zone.

Competitors are not allowed to go to the competition centre before the start. Team officials / spectators can go to the competition centre BEFORE 9:30 and AFTER 12:00 only. Between 9:30 and 12:00 the blue path is competition area and closed for officials and other team members.