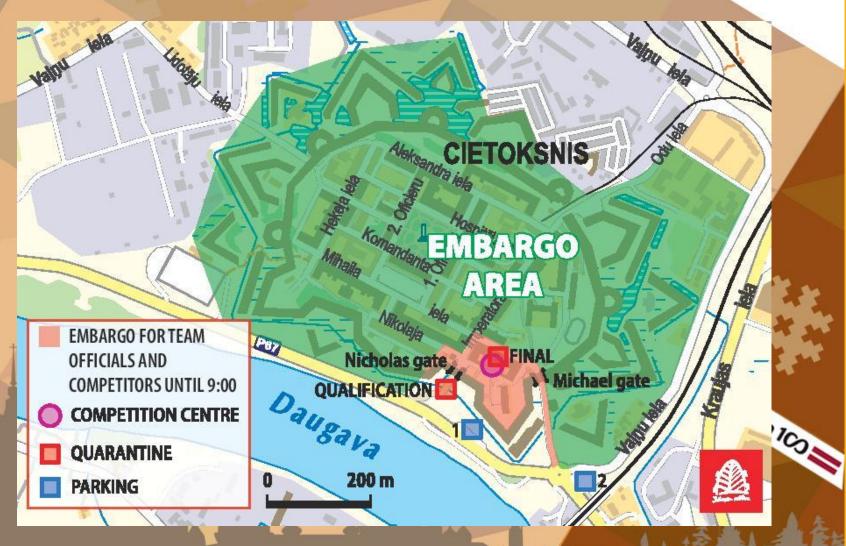

### Quarantines and embargo

#### TempO Qualifications:

Quarantine near Nikolajs gate closes at 9:00.

Michael gate and red area open for team officials and spectators from 9:00. Nicholas gate open for all from 12:00.

#### **TempO Final:**

Quarantine in DMCAC closes at 14:30.

Green area open after competitions close and final results announced.