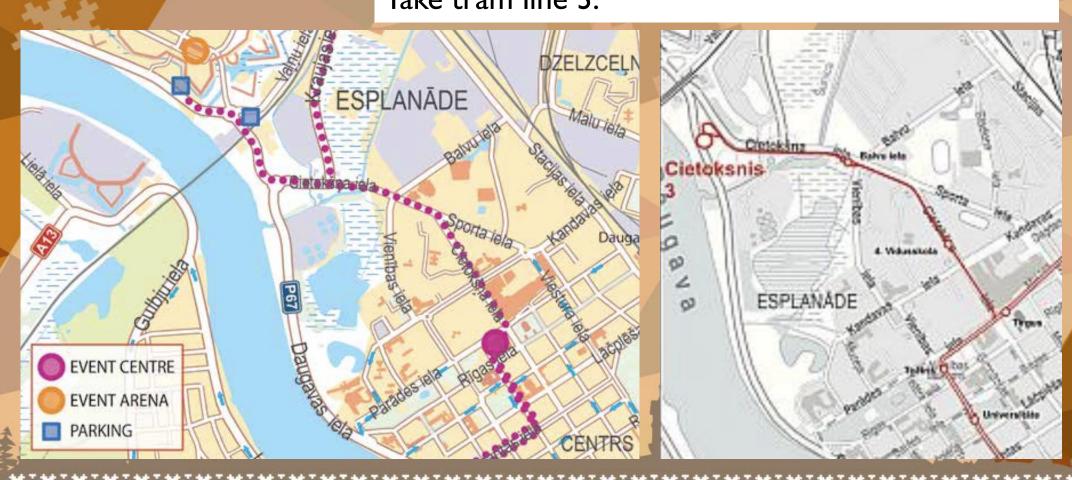

# **Competition Centre**

latvia ICO

Event centre to TempO competition centre 2.2km drive or walk Take tram line 3.